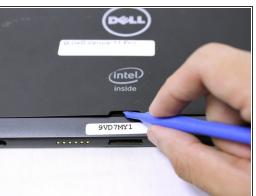

### Step 1 — Battery

Turn your device over to the backside. On the notch at the bottom portion of the tablet, use your fingers to lift up the back cover.