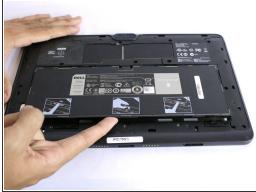

### Step 2

 Below the battery pack, there are two lock mechanisms. Push EACH lock to the LEFT until it makes a click noise. Lift the battery from the bottom up and remove.

To reassemble your device, follow these instructions in reverse order.