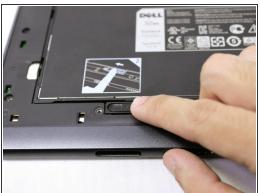

### Step 1 — Battery

Turn your device over to the backside. On the notch at the bottom portion of the tablet, use your fingers to lift up the back cover.