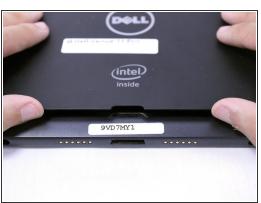

### Step 1 — Battery

Turn your device over to the backside. On the notch at the bottom portion of the tablet, use your fingers to lift up the back cover.