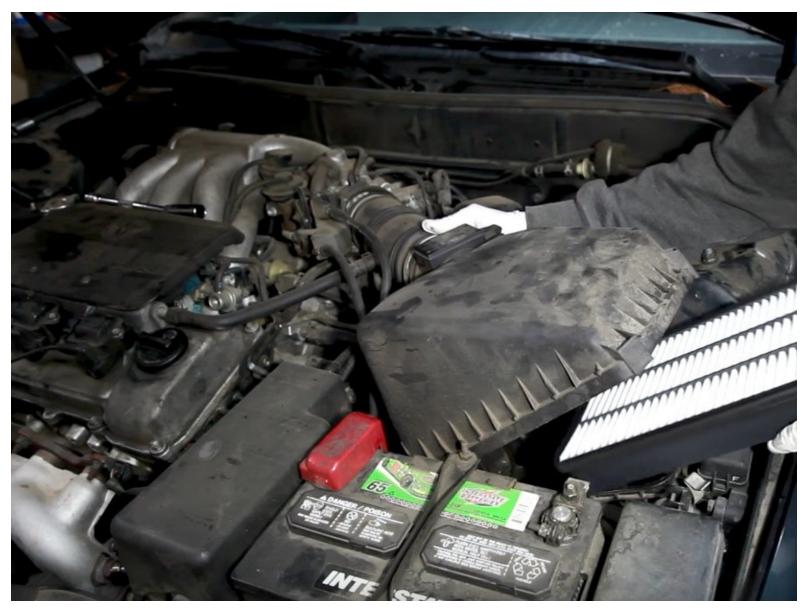

## INTRODUCTION

If you are experiencing engine misfire and or poor fuel economy then it may be time to replace the engine air filter.

Follow this video guide by YouTuber <u>NutzAboutBolts</u> to do the replacement yourself.