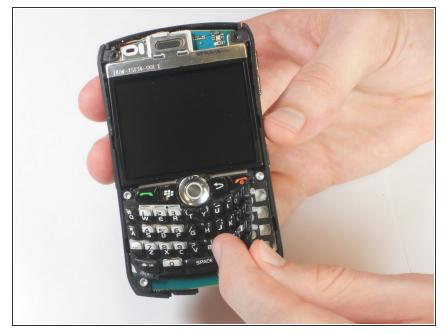

#### Step 5

- Use a plastic opening tool to pry between the front and back cover.
- Start prying from wherever it is easiest to separate the silver and black plastic of the covers.
- (i) There are 5 securing clips on the front panel to disconnect.
- A Pry gently to prevent breaking the plastic clips when removing the front panel.
- Once all the clips have been freed, the front cover will lift away from the phone.

#### Step 6

• Lift the flexible keypad away from the device. It should come off easily.