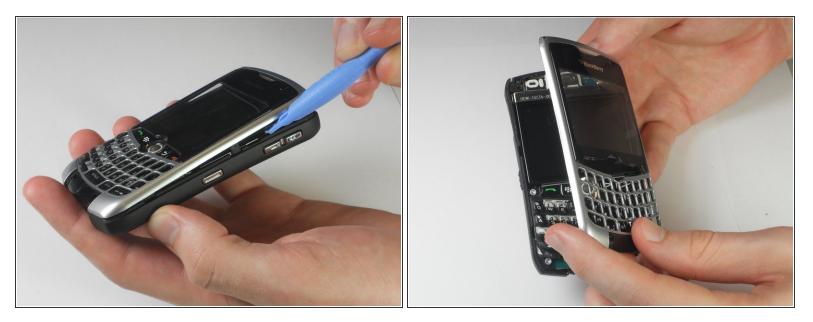

## Step 4

- Use a plastic opening tool to pry the edges of the bottom cover until it snaps loose.
- The cover will now pull off easily.

#### Step 5

- Use a plastic opening tool to pry between the front and back cover.
- Start prying from wherever it is easiest to separate the silver and black plastic of the covers.
- (i) There are 5 securing clips on the front panel to disconnect.
- A Pry gently to prevent breaking the plastic clips when removing the front panel.
- Once all the clips have been freed, the front cover will lift away from the phone.