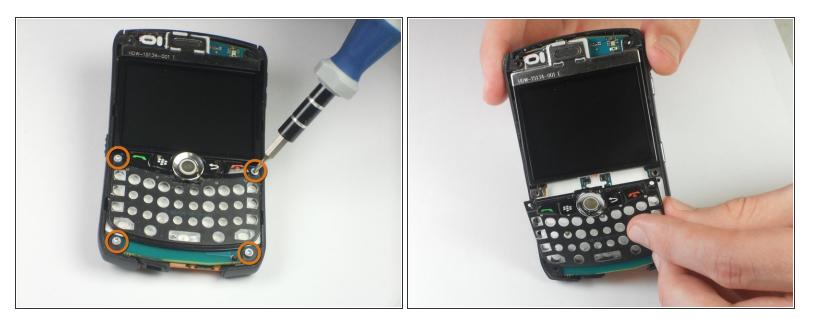

#### Step 7

- Use a T6 Torx Screwdriver to remove the four corner screws on the keyboard's housing.
- Lift the keyboard frame away from the device.

(i) There may be a small amount of adhesive at the bottom of the frame that needs to be pulled away.