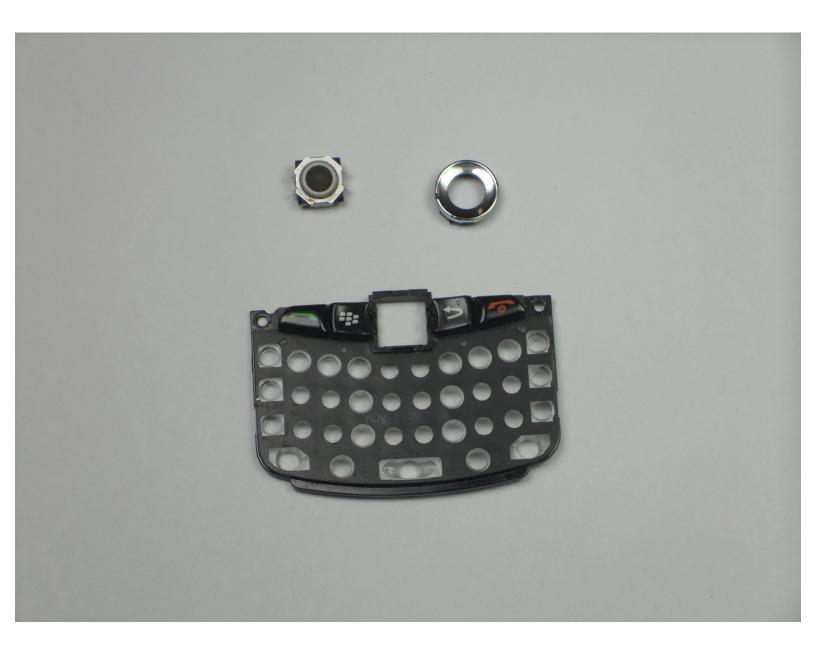

#### Step 6

• Lift the flexible keypad away from the device. It should come off easily.

#### Step 8 — Track Ball

• Use a plastic opening tool to pry the trackball housing from the keyboard housing.

### Step 9

• Remove the trackball from the silver trackball housing by hand.

To reassemble your device, follow these instructions in reverse order.