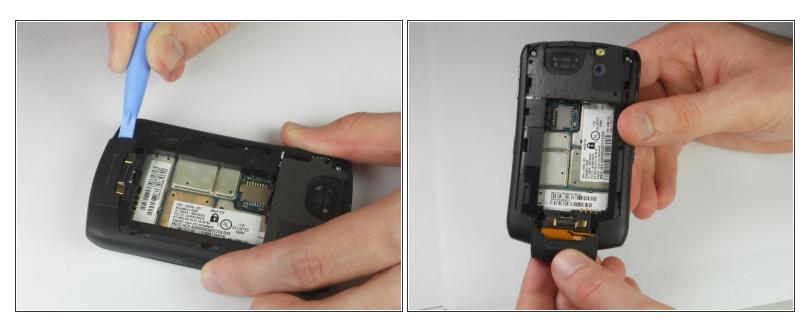

#### Step 1 — Remove Back Cover

- (i) We did not have an actual back cover or battery for the phone we were given. Therefore, the first couple of steps will be without pictures.
  - Hold the phone with the back side facing you.
  - Press down on the silver tab towards the bottom end of the phone.
  - Carefully lift up the back casing to reveal the battery.

#### Step 2 — Remove Battery

- Put your finger on the top left corner of the battery and lift the battery up and out of its housing.
- The phone should now look like this.