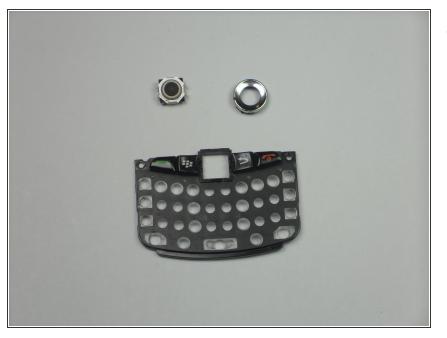

### Step 9

• Remove the trackball from the silver trackball housing by hand.

To reassemble your device, follow these instructions in reverse order.