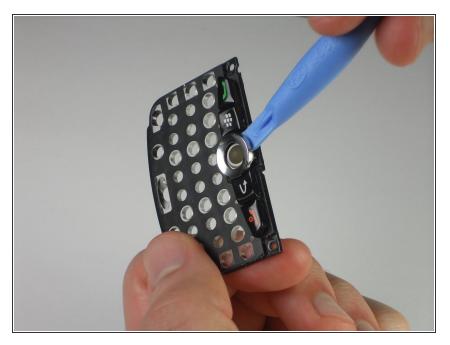

#### Step 8 — Track Ball

• Use a plastic opening tool to pry the trackball housing from the keyboard housing.