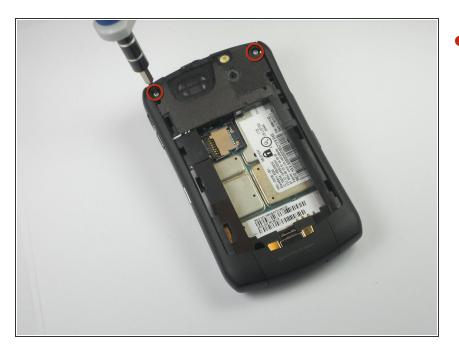

8330 Track Ball Replacement**

This guide demonstrates how to remove the trackball from the Blackberry Curve 8330

Written By: Nhan Le



## **TOOLS:**

۶

- iFixit Opening Tools (1)
- T5 Torx Screwdriver (1)
- T6 Torx Screwdriver (1)

#### Step 1 — Remove Back Cover



- (i) We did not have an actual back cover or battery for the phone we were given. Therefore, the first couple of steps will be without pictures.
  - Hold the phone with the back side facing you.
  - Press down on the silver tab towards the bottom end of the phone.
  - Carefully lift up the back casing to reveal the battery.

#### Step 2 — Remove Battery



- Put your finger on the top left corner of the battery and lift the battery up and out of its housing.
- The phone should now look like this.

#### Step 3 — Keyboard



 Remove the two top screws using a T5 Torx screwdriver.

## Step 4



- Use a plastic opening tool to pry the edges of the bottom cover until it snaps loose.
- The cover will now pull off easily.

#### Step 5



- Use a plastic opening tool to pry between the front and back cover.
- Start prying from wherever it is easiest to separate the silver and black plastic of the covers.
- (i) There are 5 securing clips on the front panel to disconnect.
- A Pry gently to prevent breaking the plastic clips when removing the front panel.
- Once all the clips have been freed, the front cover will lift away from the phone.

#### Step 6



• Lift the flexible keypad away from the device. It should come off easily.

#### Step 7



- Use a T6 Torx Screwdriver to remove the four corner screws on the keybo