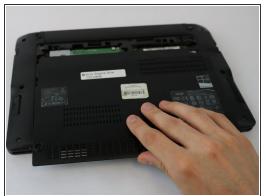

## Step 1 — Back Plate

- Using the JIS J1 Screwdriver Bit and Driver, remove the center screw (7.0 mm) from the backplate.
- Using your hands, slide the back-plate away from the center of the device and remove.