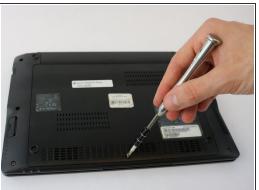

## Step 1 — Back Plate

- Using the JIS J1 Screwdriver Bit and Driver, remove the center screw (7.0 mm) from the backplate.
- Using your hands, slide the back-plate away from the center of the device and remove.