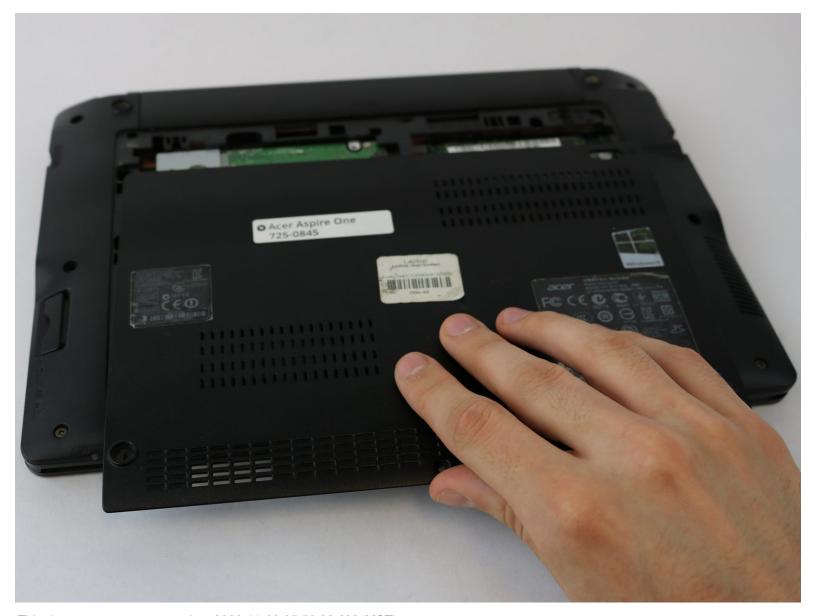

## Step 1 — Back Plate

- Using the JIS J1 Screwdriver Bit and Driver, remove the center screw (7.0 mm) from the backplate.
- Using your hands, slide the back-plate away from the center of the device and remove.