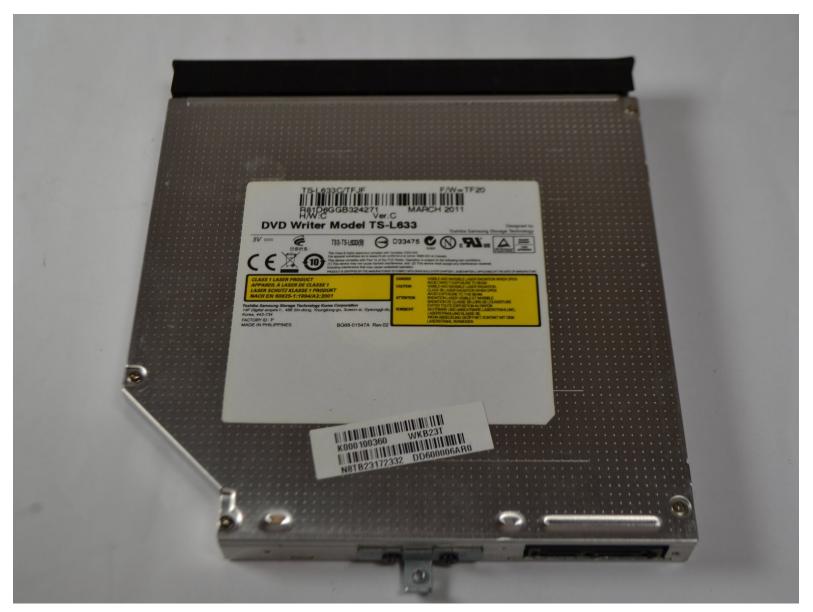

# Toshiba Satellite A660-ST3NX2X Optical Disc Drive Replacement

This guide explains how to replace the optical disc drive in the Toshiba Satellite A660-ST3NX2X laptop.

Written By: Megan Murrell

## INTRODUCTION

This guide explains how to replace the optical disc drive in the Toshiba Satellite A660-ST3NX2X laptop.