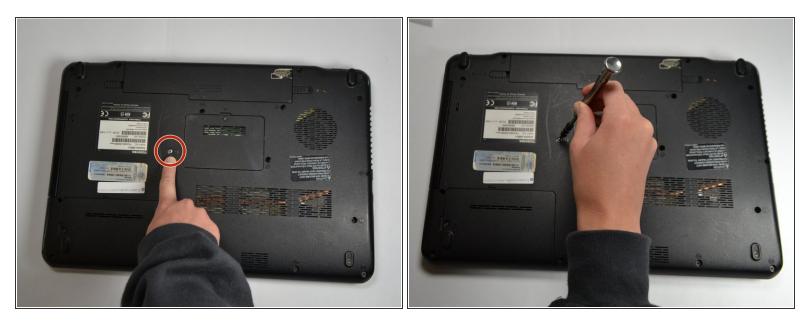

#### Step 1 — Optical Disc Drive

• Remove the 5mm Phillips screw from the bottom of the laptop.