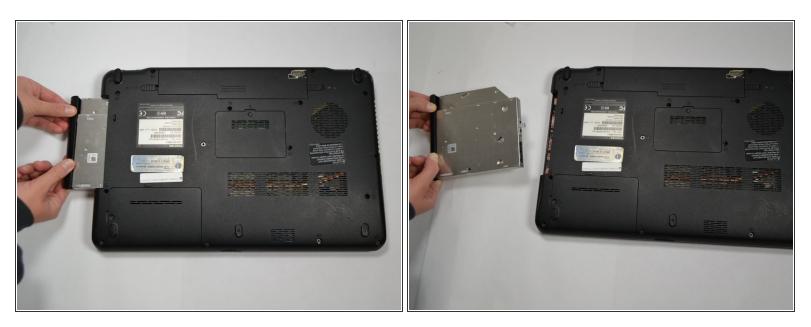

# Toshiba Satellite A660-ST3NX2X Optical Disc Drive Replacement

This guide explains how to replace the optical disc drive in the Toshiba Satellite A660-ST3NX2X laptop.

Written By: Megan Murrell



## INTRODUCTION

This guide explains how to replace the optical disc drive in the Toshiba Satellite A660-ST3NX2X laptop.

## **TOOLS:**

• Mako Driver Kit - 64 Precision Bits (1)

#### Step 1 — Optical Disc Drive



• Remove the 5mm Phillips screw from the bottom of the laptop.

#### Step 2



• Remove the optic disk drive from the computer.

#### Step 3



- Remove the two 4mm Phillips screws.
- Remove the rectangular metal plate.

To reassemble your device, follow these instructions in reverse order.