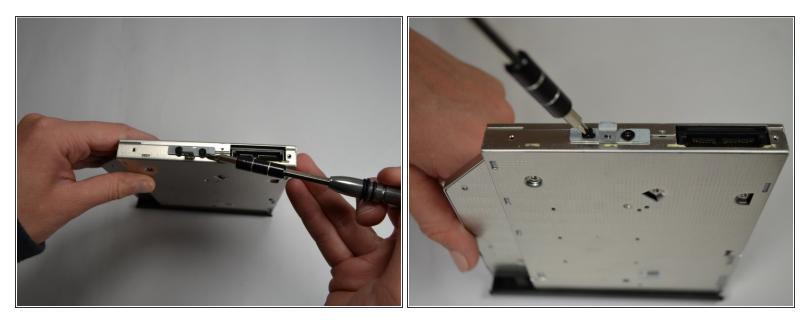

#### Step 3

- Remove the two 4mm Phillips screws.
- Remove the rectangular metal plate.

To reassemble your device, follow these instructions in reverse order.