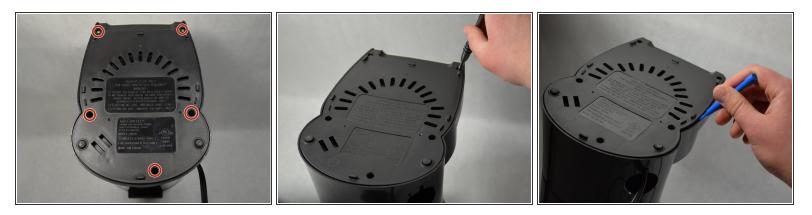

#### Step 1 — Warming Plate

 Use a Phillips #1 screwdriver to remove the two 9mm screws and the three 11mm screws on the bottom of the coffee maker and remove the bottom plastic cover.

Step 2

• Slide display out of the way.