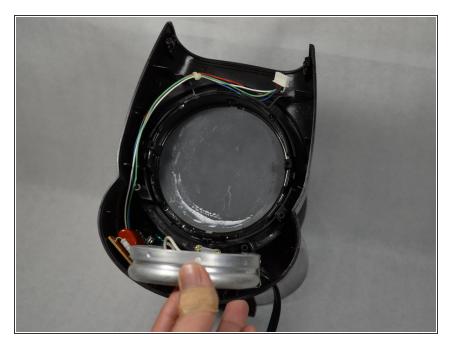

### Step 5

• Twist warming plate clockwise so that the tab is out of place. Remove warming plate.

To reassemble your device, follow these instructions in reverse order.