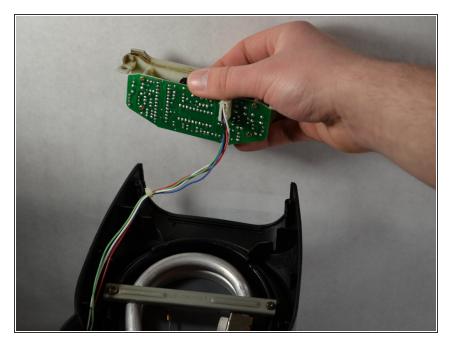

#### Step 1 — Warming Plate

 Use a Phillips #1 screwdriver to remove the two 9mm screws and the three 11mm screws on the bottom of the coffee maker and remove the bottom plastic cover.

Step 2

• Slide display out of the way.