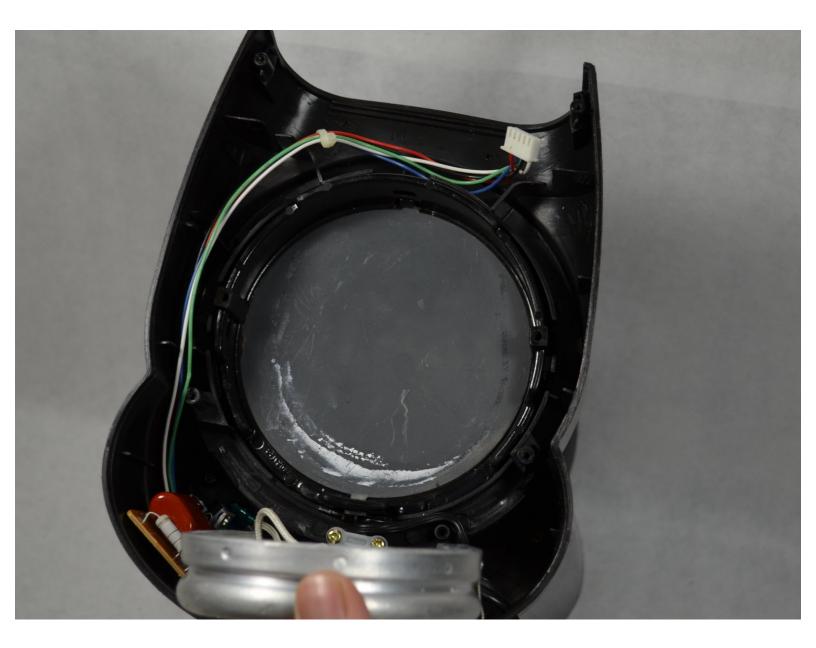

#### Step 1 — Warming Plate

 Use a Phillips #1 screwdriver to remove the two 9mm screws and the three 11mm screws on the bottom of the coffee maker and remove the bottom plastic cover.

Step 2

• Slide display out of the way.