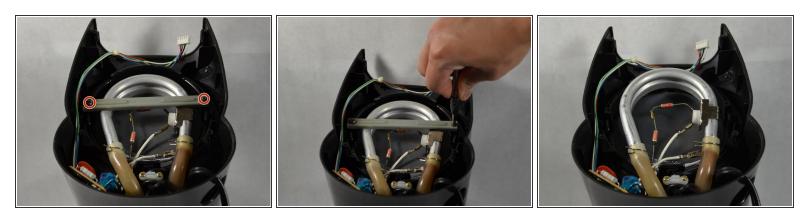

#### Step 3

 Using a Phillips #1 screwdriver, remove 12mm screws from heating element bracket and remove bracket.

#### Step 4

• Pull heating element out of the way.