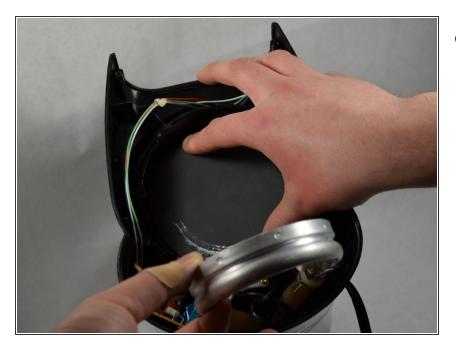

### Step 5

• Twist warming plate clockwise so that the tab is out of place. Remove warming plate.

To reassemble your device, follow these instructions in reverse order.