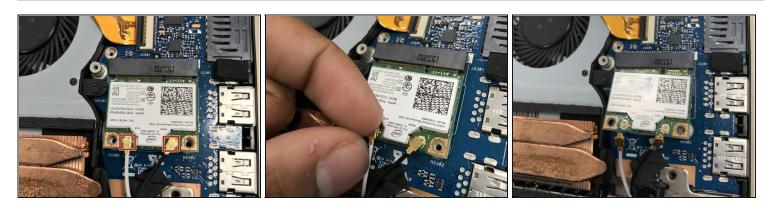

## Step 2

• Remove the two black and white connectors from the Wifi card by gently pulling them up and away from the card.