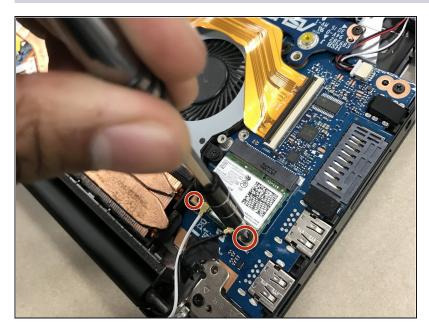

### Step 1 — Wifi Card

- Attach the <u>Anti-Static Wrist</u> <u>Strap</u> to a metal piece of the computer.
- Unscrew the two 4 mm Philips0 screws from the wifi card.