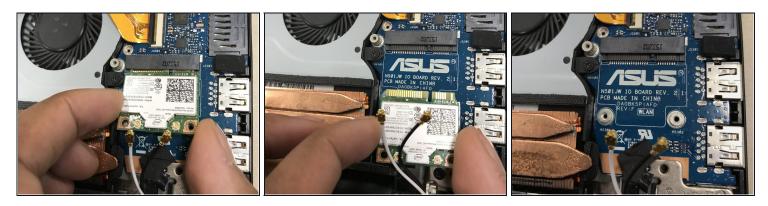

# Step 3

Pull the Wifi card away from the socket and remove it.

To reassemble your device, follow these instructions in reverse order. \\