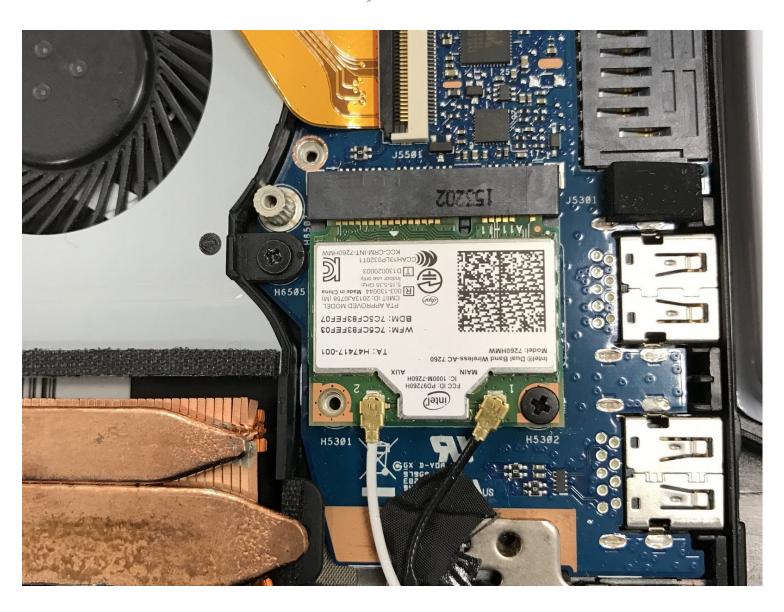

### Step 1 — Wifi Card

- Attach the <u>Anti-Static Wrist</u> <u>Strap</u> to a metal piece of the computer.
- Unscrew the two 4 mm Philips0 screws from the wifi card.