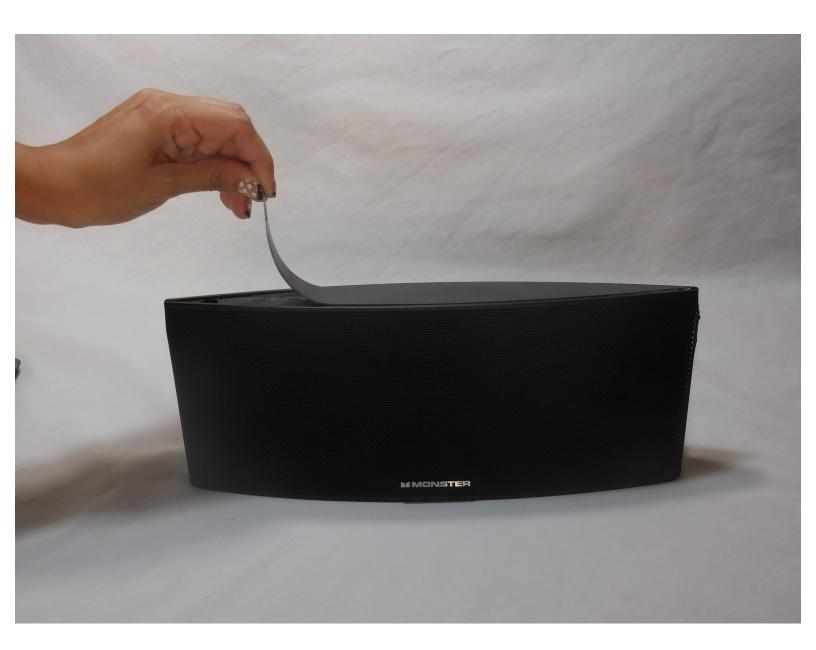

#### Step 1 — Metal Fence

- Start off by unpeeling the black display cover over the sensor board.
- Do not worry, the display board will re-stick when reassembling.