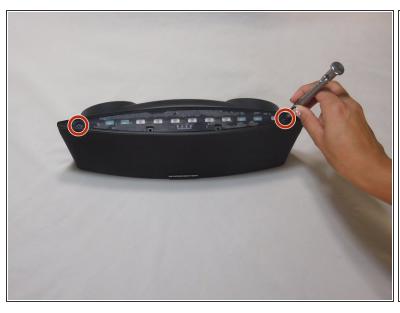

#### Step 2

- Unscrew the two 3mm Torx Security #6 screws on the edge of the device.
- Unscrew the two 5mm Torx Security #10 in the middle of the device.