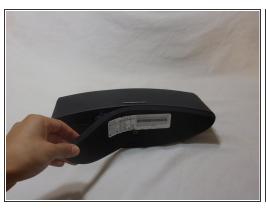

#### Step 1 — Metal Fence

- Start off by unpeeling the black display cover over the sensor board.
- Do not worry, the display board will re-stick when reassembling.