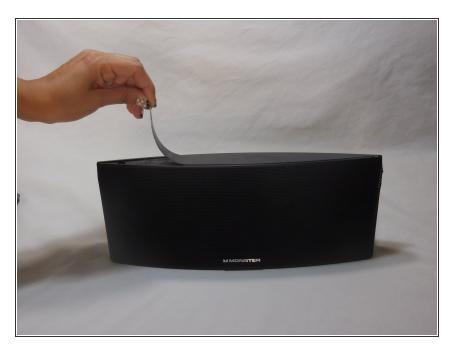

#### Step 1 — Metal Fence

- Start off by unpeeling the black display cover over the sensor board.
- Do not worry, the display board will re-stick when reassembling.