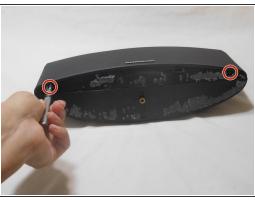

#### Step 2

- Unscrew the two 3mm Torx Security #6 screws on the edge of the device.
- Unscrew the two 5mm Torx Security #10 in the middle of the device.