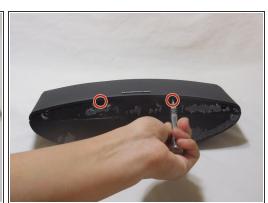

#### Step 2

- Unscrew the two 3mm Torx Security #6 screws on the edge of the device.
- Unscrew the two 5mm Torx Security #10 in the middle of the device.