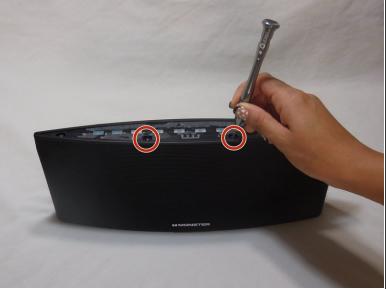

#### Step 2

- Unscrew the two 3mm Torx Security #6 screws on the edge of the device.
- Unscrew the two 5mm Torx Security #10 in the middle of the device.