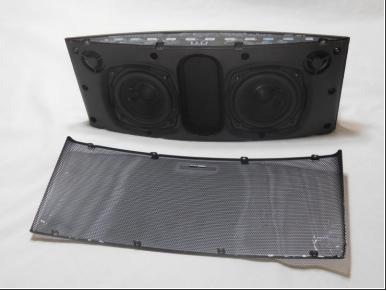

## Step 4

Gently remove the metal screen.

To reassemble your device, follow these instructions in reverse order.