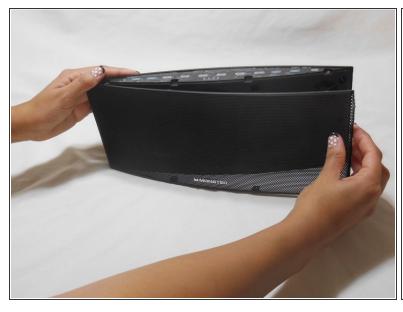

## Step 4

Gently remove the metal screen.

To reassemble your device, follow these instructions in reverse order.