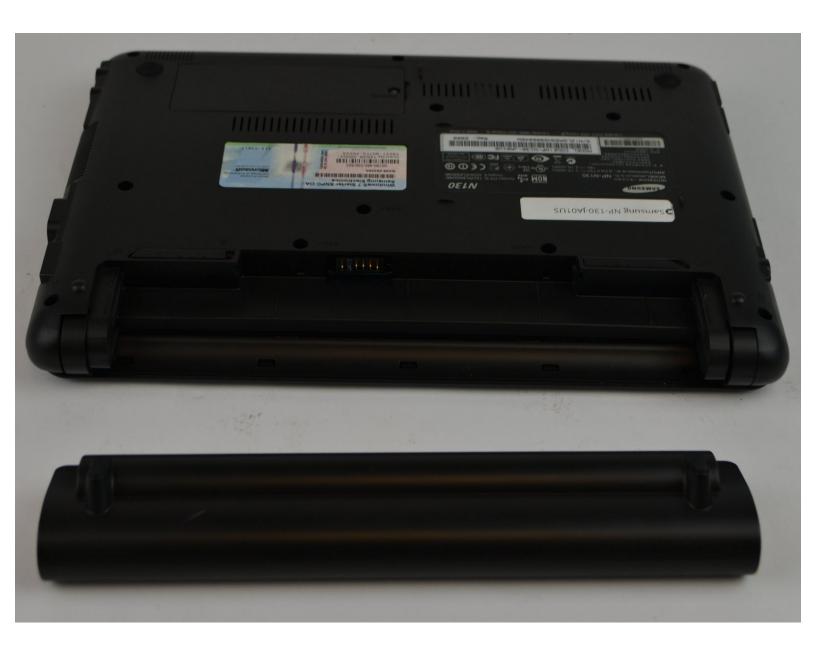

## Step 3

Pull the battery out of the computer.

To reassemble your device, follow these instructions in reverse order.