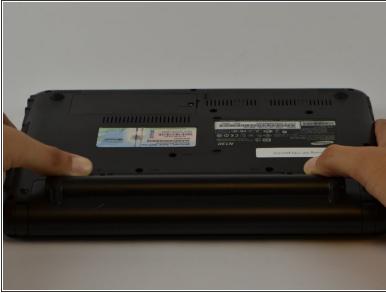

## Step 3

Pull the battery out of the computer.

To reassemble your device, follow these instructions in reverse order.