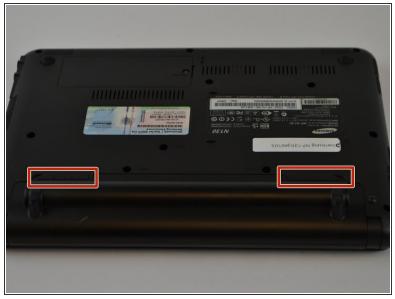

#### Step 2

Slide the left and right slider buttons fully away from each other.