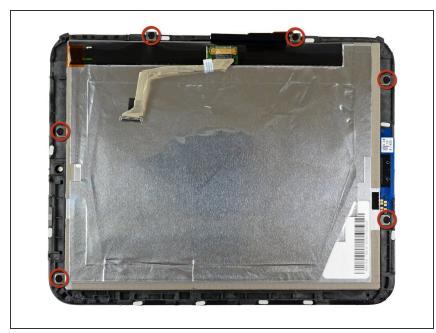

### Step 1 — LCD Assembly

 Remove the six 2.2 mm Phillips screws securing the LCD to the front panel.