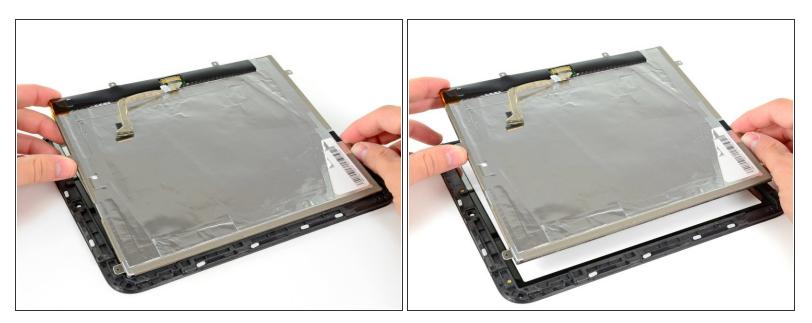

#### Step 2

• Lift up the LCD assembly and remove it from the front panel.

To reassemble your device, follow these instructions in reverse order.

This document was generated on 2020-11-28 02:17:04 AM (MST).