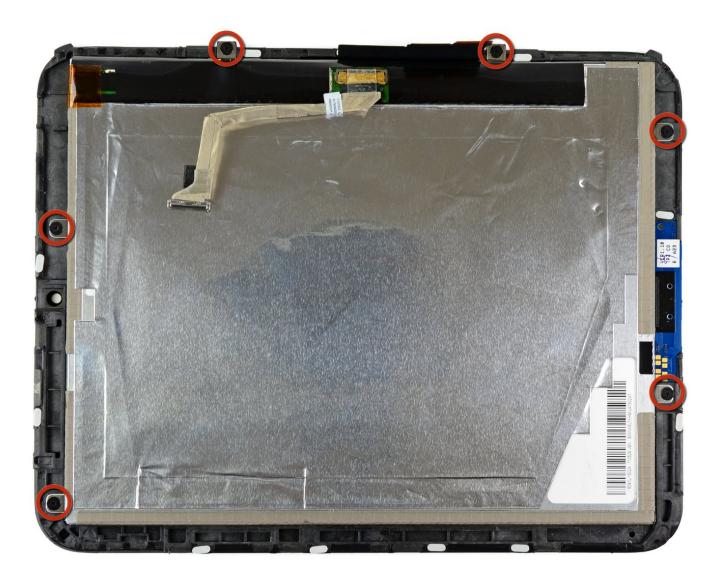

### Step 1 — LCD Assembly

 Remove the six 2.2 mm Phillips screws securing the LCD to the front panel.