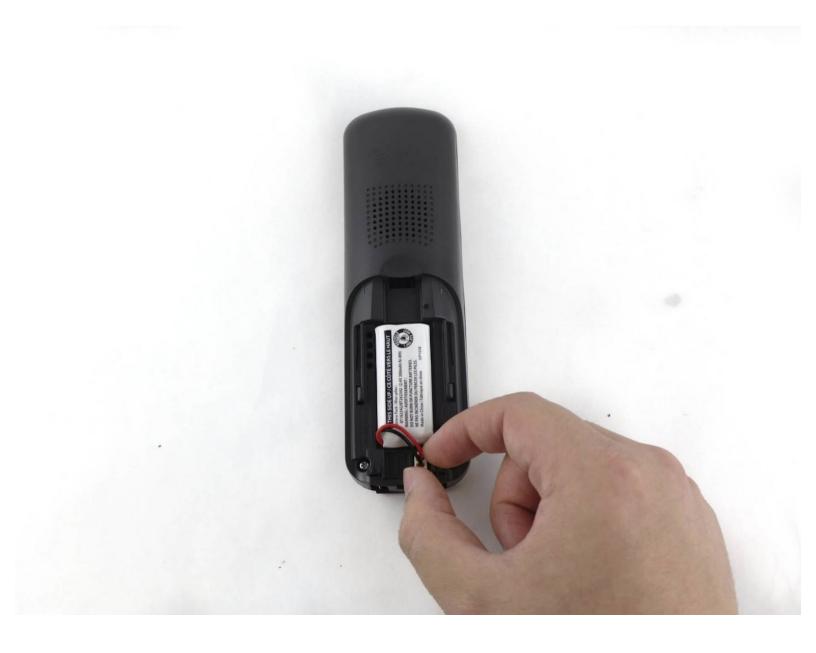

## Step 2

- Unplug the battery by squeezing your hands on the small white plug and lifting it up.
- Do not pull on the wire itself because you might damage the wire!
- The battery is now detached and ready to be removed by lifting it out.