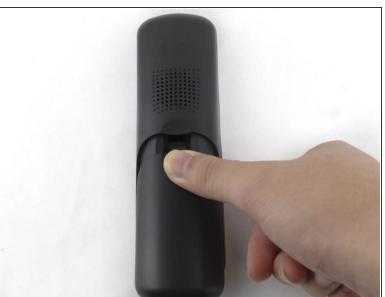

## Step 1 — Battery

 Find the bump where the battery cover meets the phone. Put your thumb here, and push and slide the cover down.