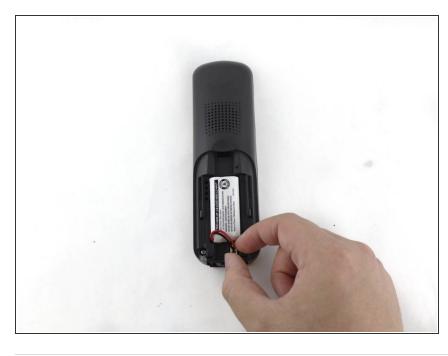

## Step 2

- Unplug the battery by squeezing your hands on the small white plug and lifting it up.
- Do not pull on the wire itself because you might damage the wire!
- The battery is now detached and ready to be removed by lifting it out.