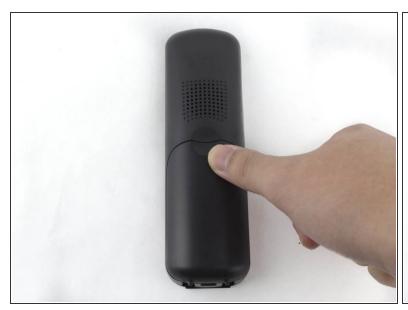

## Step 1 — Battery

 Find the bump where the battery cover meets the phone. Put your thumb here, and push and slide the cover down.