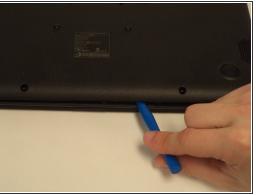

#### Step 1 — Lower Case

Unscrew the thirteen 6.2mm Phillips #1 screws located on the bottom of the device.