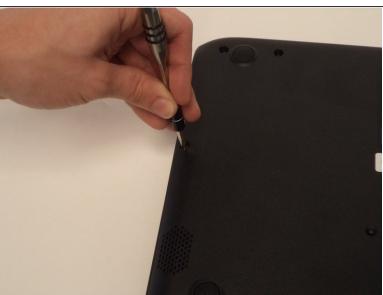

#### Step 1 — Lower Case

Unscrew the thirteen 6.2mm Phillips #1 screws located on the bottom of the device.