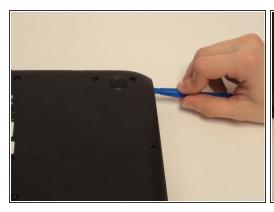

## Step 2

 Lift the back panel using a plastic opening tool. Slowly make your way around the device until the back panel comes off.

To reassemble your device, follow these instructions in reverse order.