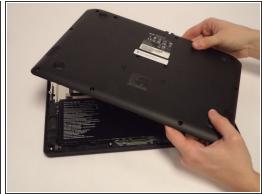

## Step 2

 Lift the back panel using a plastic opening tool. Slowly make your way around the device until the back panel comes off.

To reassemble your device, follow these instructions in reverse order.