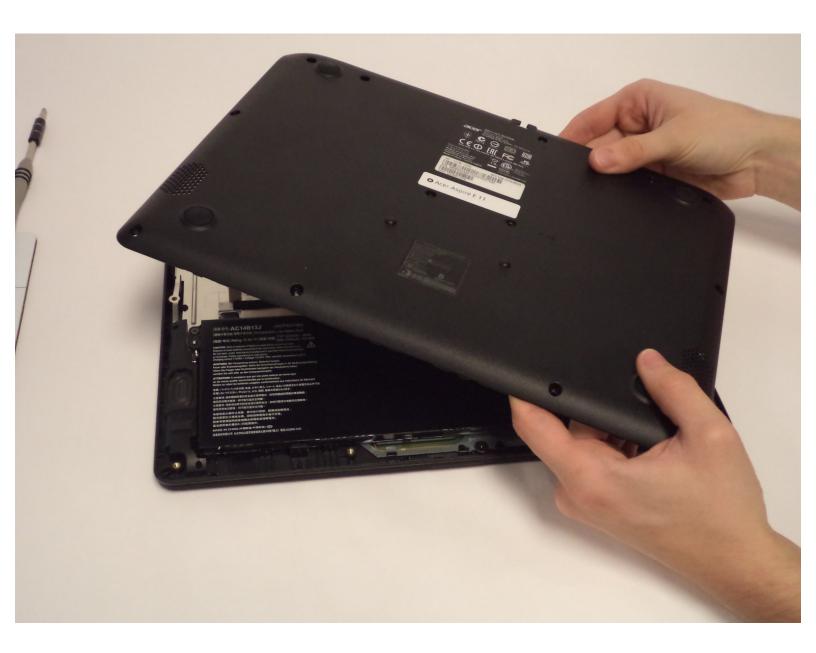

#### Step 1 — Lower Case

Unscrew the thirteen 6.2mm Phillips #1 screws located on the bottom of the device.

## Step 2

 Lift the back panel using a plastic opening tool. Slowly make your way around the device until the back panel comes off.

To reassemble your device, follow these instructions in reverse order.