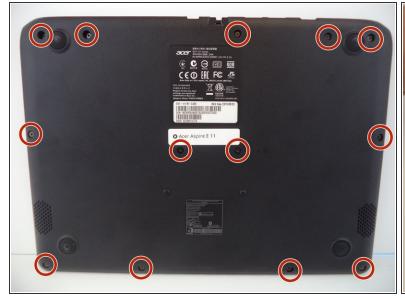

#### Step 1 — Lower Case

Unscrew the thirteen 6.2mm Phillips #1 screws located on the bottom of the device.