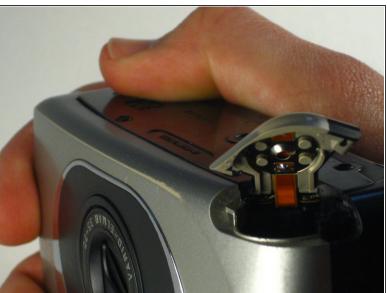

#### Step 1 — Open Camera Battery Door

- On the underside of the camera, there will be a small door that you can open by pushing out.
  - Having done this, the battery door should pop itself up and allow you to slide in a new battery.