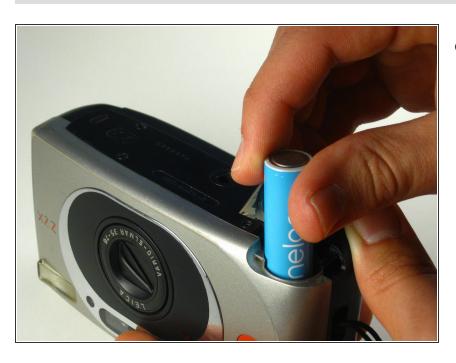

#### Step 2 — Replace Battery

 From here, simply insert a new CR123A Lithium battery.

To reassemble your device, follow these instructions in reverse order.

This document was generated on 2022-09-14 06:20:28 PM (MST).