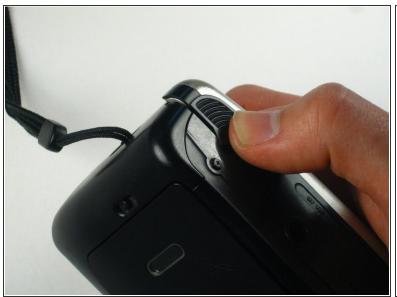

#### Step 1 — Open Camera Battery Door

- On the underside of the camera, there will be a small door that you can open by pushing out.
  - Having done this, the battery door should pop itself up and allow you to slide in a new battery.