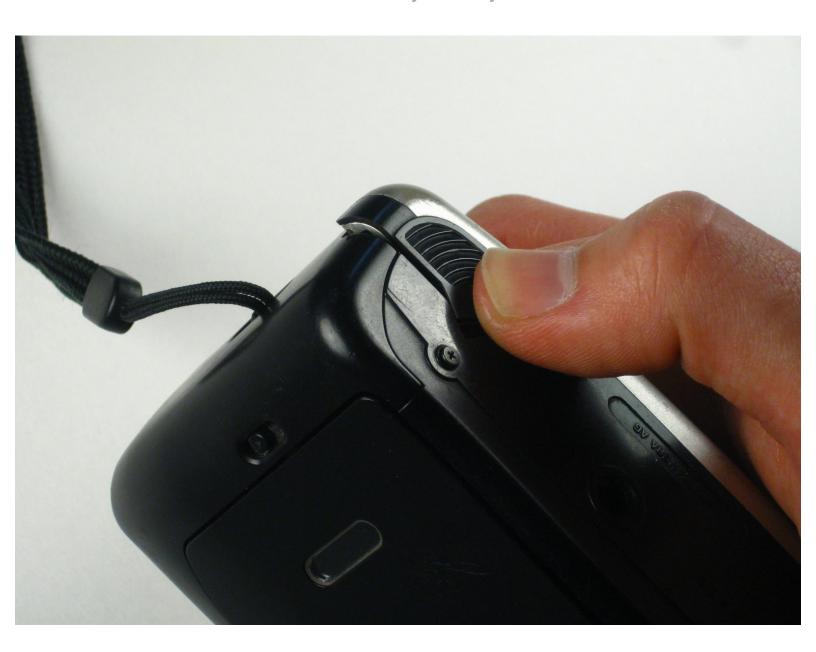

#### Step 1 — Open Camera Battery Door

- On the underside of the camera, there will be a small door that you can open by pushing out.
  - Having done this, the battery door should pop itself up and allow you to slide in a new battery.