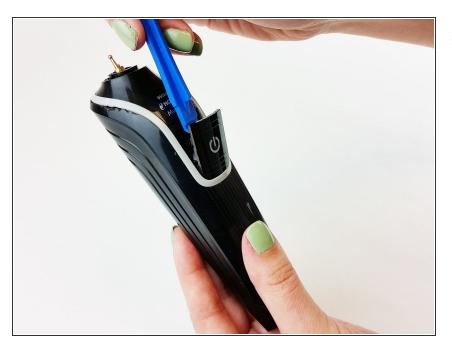

### Step 3

- Hold the trimmer upright so it is facing you.
- Insert the plastic opening tool in the gap at the top of the power button.

#### Step 4

 Apply pressure to pry off the power button.

To reassemble your device, follow these instructions in reverse order.