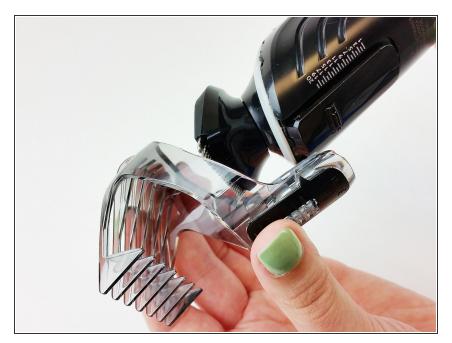

# Philips Norelco MultiGroom 3100 Power Button Replacement

Replace the power button.

Written By: ahaharevolution



## INTRODUCTION

This guide will teach you how to replace the power button if it becomes damaged or dysfunctional.

TOOLS: iFixit Opening Tools (1)

#### Step 1 — Power Button



• Remove the comb from the top of the trimmer.

#### Step 2



- Grip the attachment and twist it counterclockwise until you hear a click.
- Pull the attachment up to remove it from the trimmer.

### Step 3



- Hold the trimmer upright so it is facing you.
- Insert the plastic opening tool in the gap at the top of the power button.

#### Step 4



 Apply pressure to pry off the power button.

To reassemble your device, follow these instructions in reverse order.