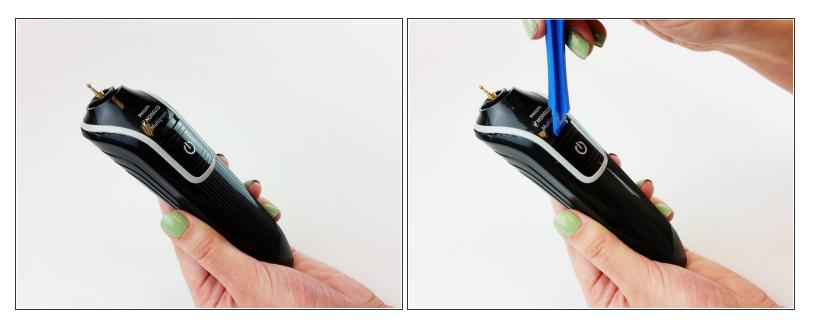

### Step 3

- Hold the trimmer upright so it is facing you.
- Insert the plastic opening tool in the gap at the top of the power button.

#### Step 4

 Apply pressure to pry off the power button.

To reassemble your device, follow these instructions in reverse order.