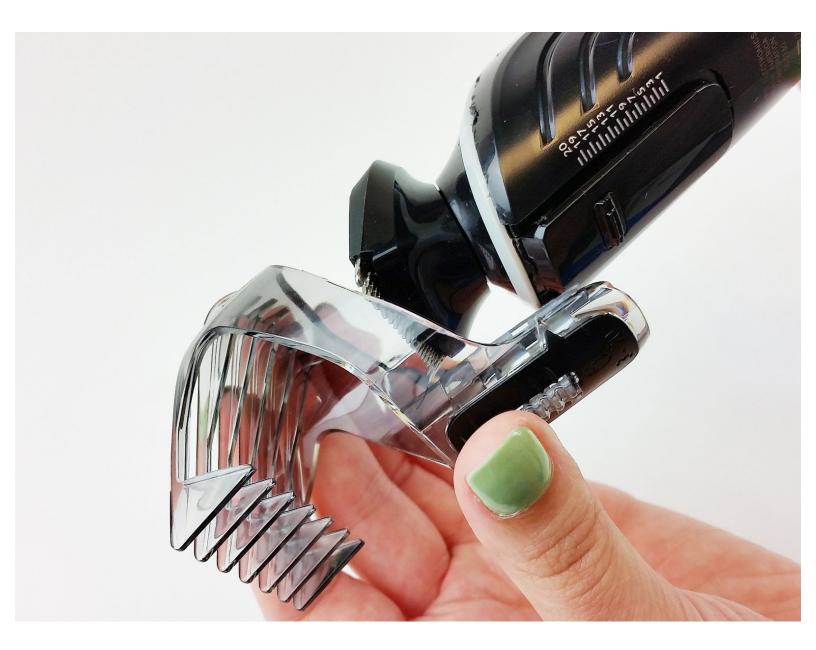

# Philips Norelco MultiGroom 3100 Power Button Replacement

Replace the power button.

Written By: ahaharevolution



## INTRODUCTION

This guide will teach you how to replace the power button if it becomes damaged or dysfunctional.

TOOLS: iFixit Opening Tools (1)

#### Step 1 — Power Button



• Remove the comb from the top of the trimmer.

#### Step 2



- Grip the attachment and twist it counterclockwise until you hear a click.
- Pull the attachment up to remove it from the trimmer.

### Step 3



- Hold the trimmer upright so it is facing you.
- Insert the plastic opening tool in the gap at the top of the power button.

#### Step 4



 Apply pressure to pry off the power button.

To reassemble your device, follow these instructions in reverse order.