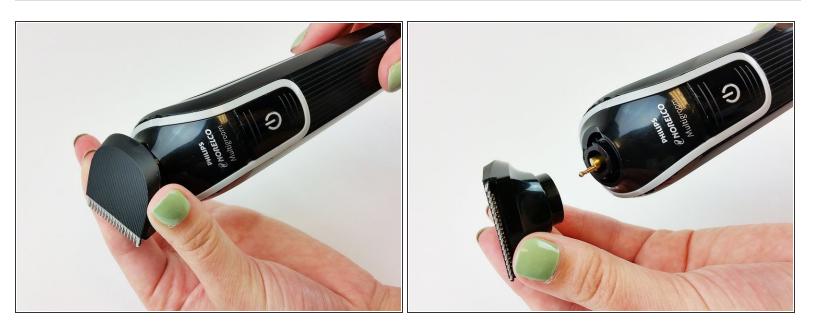

#### Step 2

- Grip the attachment and twist it counterclockwise until you hear a click.
- Pull the attachment up to remove it from the trimmer.