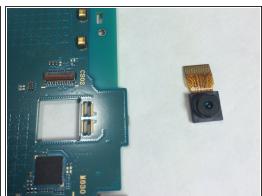

#### Step 7 — Camera

Guide ID: 52017 - Draft: 2018-08-12

- With the tweezers grab the base of the wire harness and slide it outward in the direction shown.
  - (i) This can be done for either camera on the tablet.