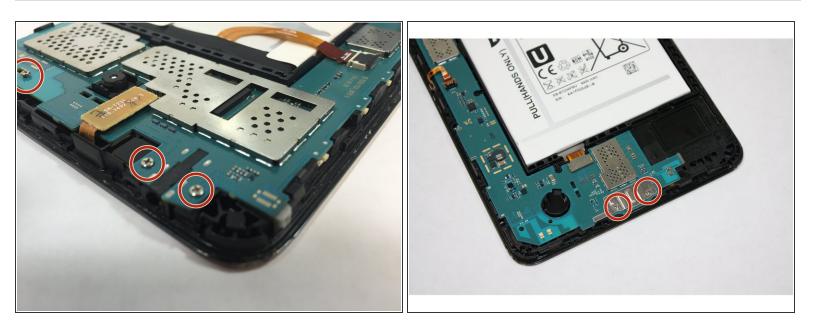

#### Step 5

Use the Phillips 000 screwdriver to remove the remaining five 1.2 mm screws.