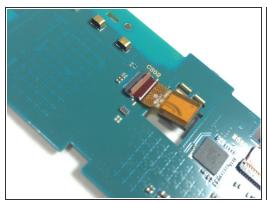

## Step 3 — Motherboard

- Using the bent tweezers, carefully pull the flat cables away from the connectors.
- ♠ Do not bend the flat cables at the tips as they may become permanently deformed.

## Step 4

Using the plastic opening tool, gently pry the chip connections away from the motherboard.