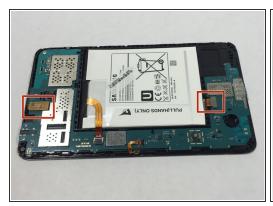

## Step 3 — Motherboard

- Using the bent tweezers, carefully pull the flat cables away from the connectors.
- ♠ Do not bend the flat cables at the tips as they may become permanently deformed.