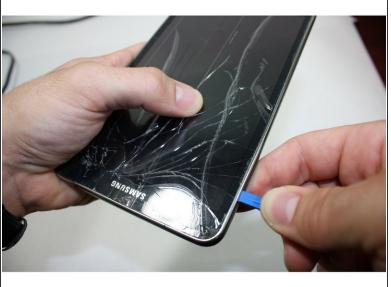

#### Step 1 — Back Panel

- Starting at any corner, insert the pry tool between the chrome screen frame and black phone housing.
- Slide the pry tool around the tablet while applying force to pry the screen away from the phone housing.