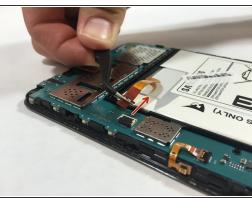

## Step 4

Using the plastic opening tool, gently pry the chip connections away from the motherboard.