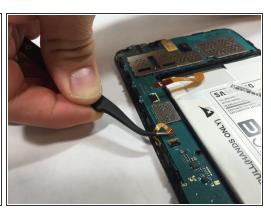

#### Step 5

Use the Phillips 000 screwdriver to remove the remaining five 1.2 mm screws.