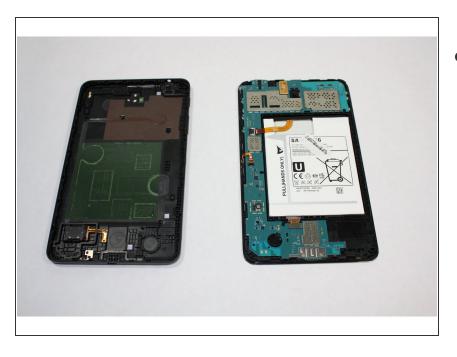

rking, they are replaceable. It will take a bit of work to get to them, but this guide will walk you through the whole process.

Written By: Aubrey Goodwin



This document was generated on 2021-05-05 05:42:27 PM (MST).

#### **INTRODUCTION**

The front and rear facing cameras are both right next to each other and require the same tools and process for removal.



## **TOOLS:**

- Phillips #000 Screwdriver (1)
- iFixit Opening Tools (1)
- Tweezers (1)



#### **PARTS:**

- Galaxy Tab 4 7.0 Rear Camera (1)
- Galaxy Tab 4 7.0 Front Camera (1)

#### Step 1 — Back Panel





- Starting at any corner, insert the pry tool between the chrome screen frame and black phone housing.
- Slide the pry tool around the tablet while applying force to pry the screen away from the phone housing.

## Step 2



 Carefully separate the rear housing from the front panel assembly.

## Step 3 — Motherboard







- Using the bent tweezers, carefully pull the flat cables away from the connectors.
- ♠ Do not bend the flat cables at the tips as they may become permanently deformed.

## Step 4







Using the plastic opening tool, gently pry the chip connections away from the motherboard.

#### Step 5



Use the Phillips 000 screwdriver to remove the remaining five 1.2 mm screws.

## Step 6



- ↑ Use extreme care while removing the motherboard to avoid damaging the component.
- Remove the motherboard by rotating it away from the rest of the phone as shown in the first photo.

#### Step 7 — Camera







Guide ID: 52017 - Draft: 2018-08-12

- With the tweezers grab the base of the wire harness and sli