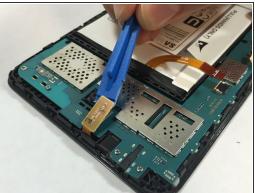

## Step 3 — Motherboard

- Using the bent tweezers, carefully pull the flat cables away from the connectors.
- ♠ Do not bend the flat cables at the tips as they may become permanently deformed.