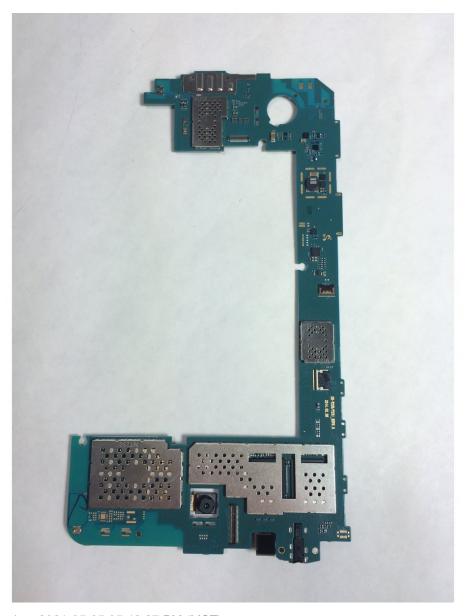

## Step 6

- ↑ Use extreme care while removing the motherboard to avoid damaging the component.
- Remove the motherboard by rotating it away from the rest of the phone as shown in the first photo.