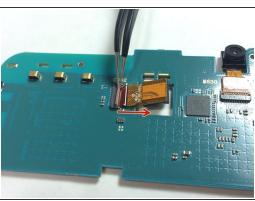

#### Step 7 — Camera

Guide ID: 52017 - Draft: 2018-08-12

- With the tweezers grab the base of the wire harness and slide it outward in the direction shown.
  - (i) This can be done for either camera on the tablet.