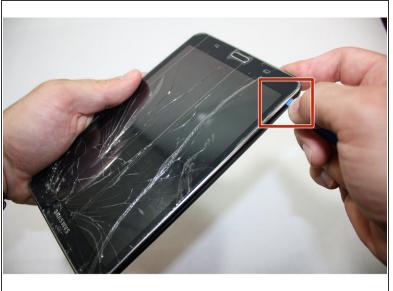

#### Step 1 — Back Panel

- Starting at any corner, insert the pry tool between the chrome screen frame and black phone housing.
- Slide the pry tool around the tablet while applying force to pry the screen away from the phone housing.