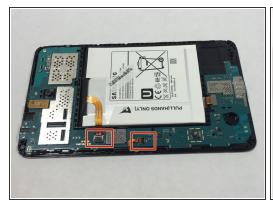

## Step 3 — Motherboard

- Using the bent tweezers, carefully pull the flat cables away from the connectors.
- ♠ Do not bend the flat cables at the tips as they may become permanently deformed.