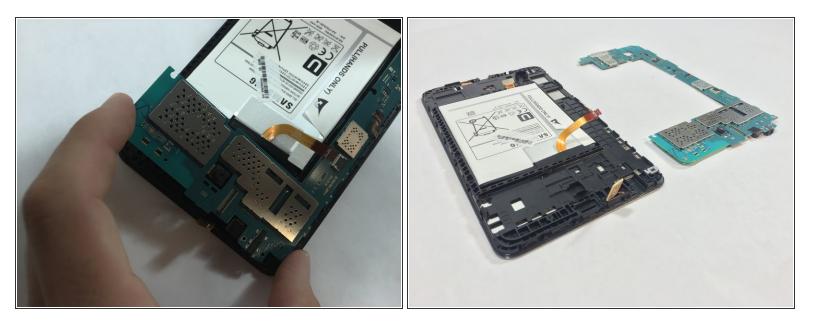

## Step 6

- ↑ Use extreme care while removing the motherboard to avoid damaging the component.
- Remove the motherboard by rotating it away from the rest of the phone as shown in the first photo.