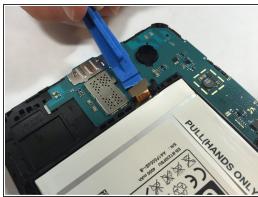

## Step 4

Using the plastic opening tool, gently pry the chip connections away from the motherboard.