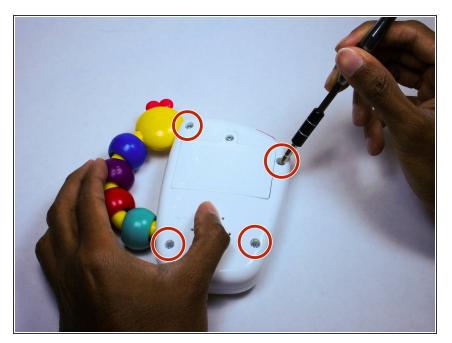

#### Step 2

 Using a screwdriver loosen the four screws connecting the body of the device together.