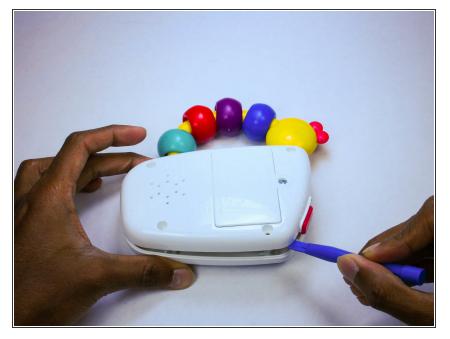

### Step 3

 Once unscrewed, pop the back of the device off using the plastic opening tool.