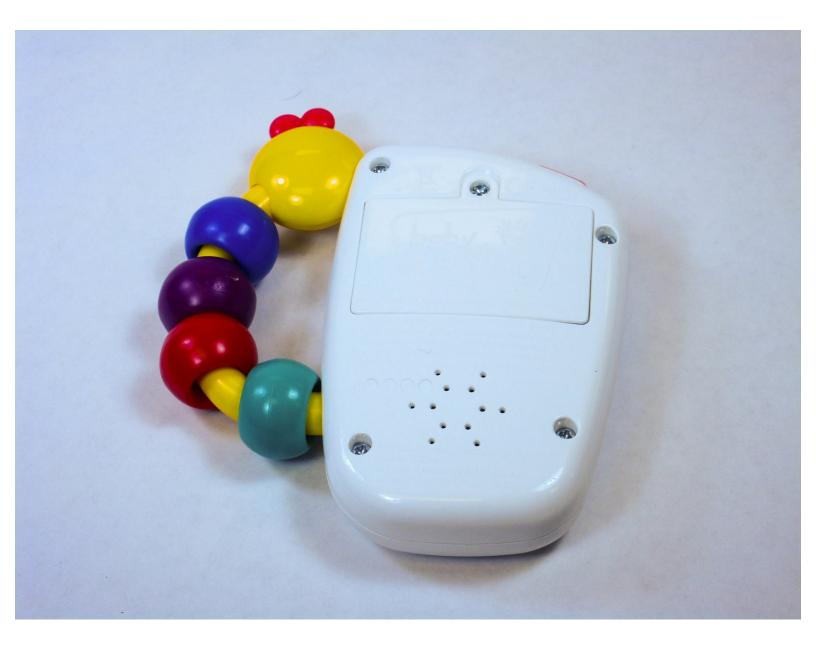

#### Step 1 — Music Button

 Place the device face down on a flat surface, so that the screws on the back are facing the ceiling.