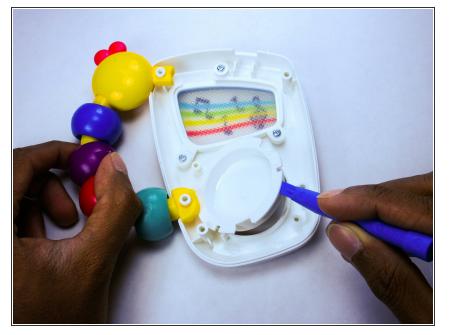

# Baby Einstein Take Along Tunes Music Button Replacement

Music button being unresponsive or get stuck. Hence, replace the button or by repositioning it

Written By: Shreya Sunny



# INTRODUCTION

In this guide, you will learn how to remove and replace the music button in the middle of the device

## **TOOLS:**

- Phillips #1 Screwdriver (1)
- iFixit Opening Tools (1)

#### Step 1 — Music Button



 Place the device face down on a flat surface, so that the screws on the back are facing the ceiling.

#### Step 2



 Using a screwdriver loosen the four screws connecting the body of the device together.

### Step 3



 Once unscrewed, pop the back of the device off using the plastic opening tool.

## Step 4



• Place the front of the device face down.

## Step 5



• Using the plastic opening tool, pop the music button off.

#### Step 6



 Gently pull the music button off and replace it with a new one. If you want to put a music button back in, the marked curve must line up with the one on the body.

To reassemble your device, follow these instructions in reverse order.