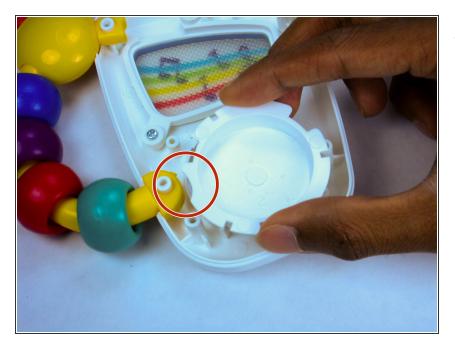

#### Step 6

 Gently pull the music button off and replace it with a new one. If you want to put a music button back in, the marked curve must line up with the one on the body.

To reassemble your device, follow these instructions in reverse order.