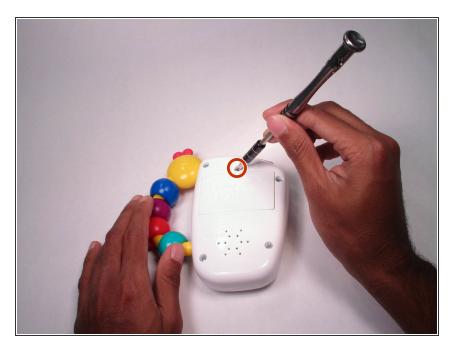

## Step 1 — Battery

 Using Philips #1 Screwdriver loosen the 5mm Philips screw on the battery plate.