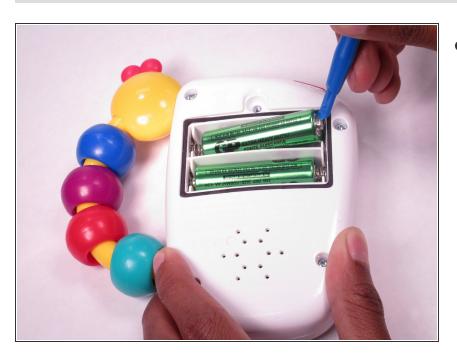

## Step 3

 Using your fingers or a plastic opening tool, remove the batteries and replace them.

To reassemble your device, follow these instructions in reverse order.