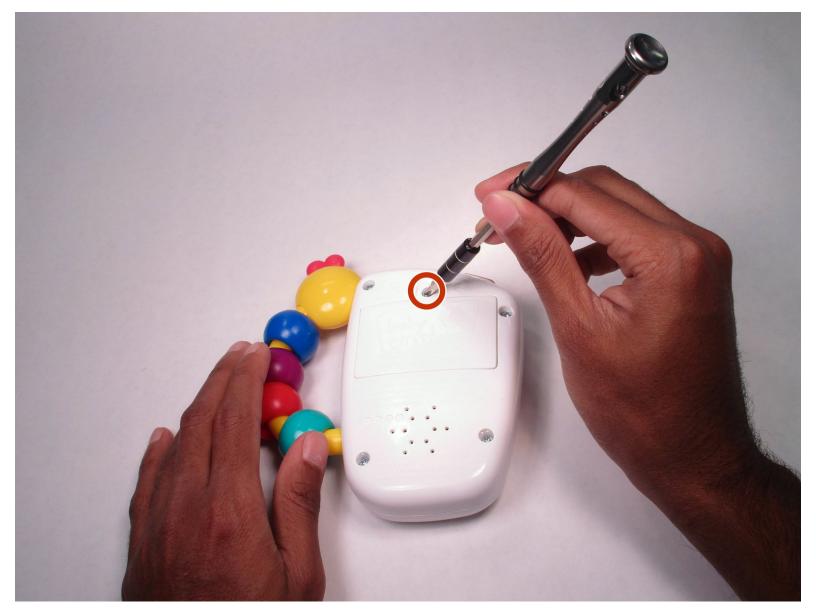

## Step 1 — Battery

 Using Philips #1 Screwdriver loosen the 5mm Philips screw on the battery plate.