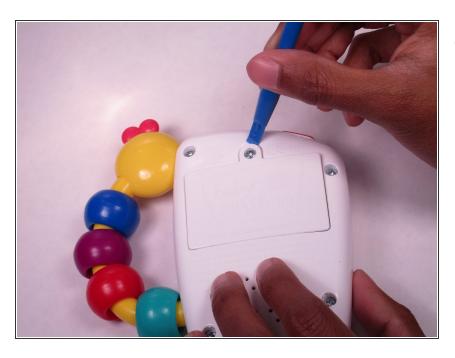

# Baby Einstein Take Along Tunes Battery Replacement

When the batteries die or the sound of music becomes low or has distortion, you can replace the batteries with new ones.

Written By: peter



This document was generated on 2020-11-15 07:44:11 PM (MST).

#### **INTRODUCTION**

In this guide, you will learn how to remove and replace the batteries of the Baby Einstein Take Along Tunes.



#### **TOOLS:**

- iFixit Opening Tools (1)
- Phillips #1 Screwdriver (1)



• AA Batteries (1)

## Step 1 — Battery



 Using Philips #1 Screwdriver loosen the 5mm Philips screw on the battery plate.

## Step 2



 Lift the back with the plastic opening tool.

## Step 3



 Using your fingers or a plastic opening tool, remove the batteries and replace them.

To reassemble your device, follow these instructions in reverse order.