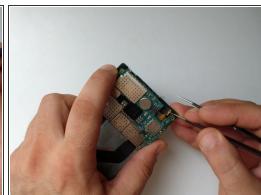

### **Step 8 — Charging Dock and Microphone Module**

- Use a hair dryer and warm the flex cable.
- Careful unstuck the flex cable from the middle frame.
- Micro USB connector
- Microphone

To reassemble your device, follow these instructions in reverse order.