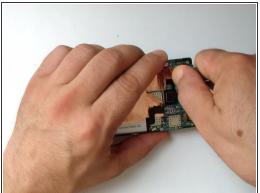

## Step 7

- Disconnect the Display Assembly flex cable.
- Disconnect the Charging Dock Board flex cable.
- Remove the Main board.