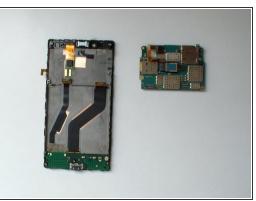

## Step 7

- Disconnect the Display Assembly flex cable.
- Disconnect the Charging Dock Board flex cable.
- Remove the Main board.