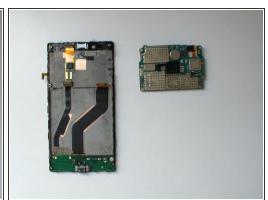

## Step 7

- Disconnect the Display Assembly flex cable.
- Disconnect the Charging Dock Board flex cable.
- Remove the Main board.