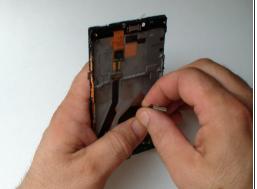

### **Step 8 — Charging Dock and Microphone Module**

- Use a hair dryer and warm the flex cable.
- Careful unstuck the flex cable from the middle frame.
- Micro USB connector
- Microphone

To reassemble your device, follow these instructions in reverse order.