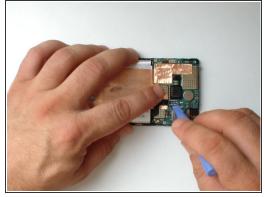

## Step 7

- Disconnect the Display Assembly flex cable.
- Disconnect the Charging Dock Board flex cable.
- Remove the Main board.