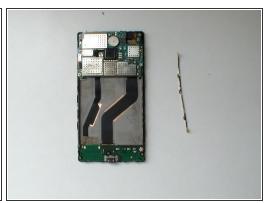

### **Step 8 — Charging Dock and Microphone Module**

- Use a hair dryer and warm the flex cable.
- Careful unstuck the flex cable from the middle frame.
- Micro USB connector
- Microphone

To reassemble your device, follow these instructions in reverse order.