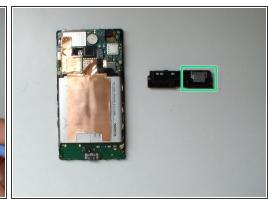

### **Step 8 — Charging Dock and Microphone Module**

- Use a hair dryer and warm the flex cable.
- Careful unstuck the flex cable from the middle frame.
- Micro USB connector
- Microphone

To reassemble your device, follow these instructions in reverse order.