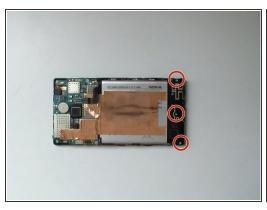

### Step 3 — Loudspeaker & Antenna module

- Remove the 3x Torx T4 screws.
- Buzzer / Loudspeacker