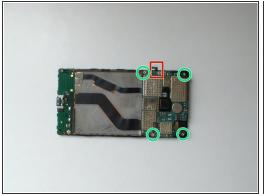

### Step 6 — Logic Board

- Disconnect the Volume, Power and camera buttons flex cable.
- Remove the 4x Torx T4 screws.
- Slightly lift the board
- ↑ Slowly and gently unstuck the light sensor from the middle frame.