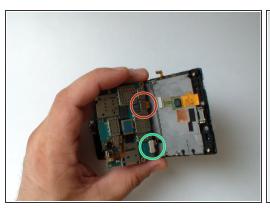

## Step 7

- Disconnect the Display Assembly flex cable.
- Disconnect the Charging Dock Board flex cable.
- Remove the Main board.