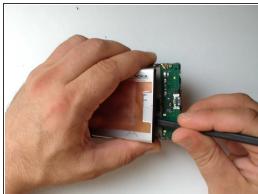

### **Step 8 — Charging Dock and Microphone Module**

- Use a hair dryer and warm the flex cable.
- Careful unstuck the flex cable from the middle frame.
- Micro USB connector
- Microphone

To reassemble your device, follow these instructions in reverse order.