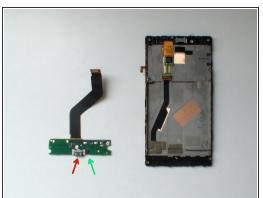

### **Step 8 — Charging Dock and Microphone Module**

- Use a hair dryer and warm the flex cable.
- Careful unstuck the flex cable from the middle frame.
- Micro USB connector
- Microphone

To reassemble your device, follow these instructions in reverse order.