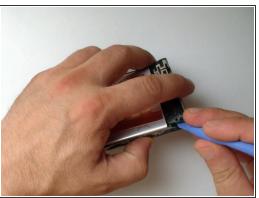

### **Step 8 — Charging Dock and Microphone Module**

- Use a hair dryer and warm the flex cable.
- Careful unstuck the flex cable from the middle frame.
- Micro USB connector
- Microphone

To reassemble your device, follow these instructions in reverse order.