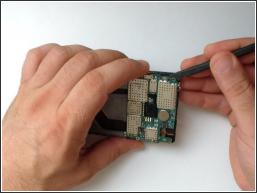

## Step 7

- Disconnect the Display Assembly flex cable.
- Disconnect the Charging Dock Board flex cable.
- Remove the Main board.