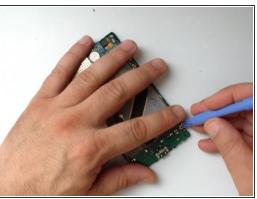

### **Step 8 — Charging Dock and Microphone Module**

- Use a hair dryer and warm the flex cable.
- Careful unstuck the flex cable from the middle frame.
- Micro USB connector
- Microphone

To reassemble your device, follow these instructions in reverse order.