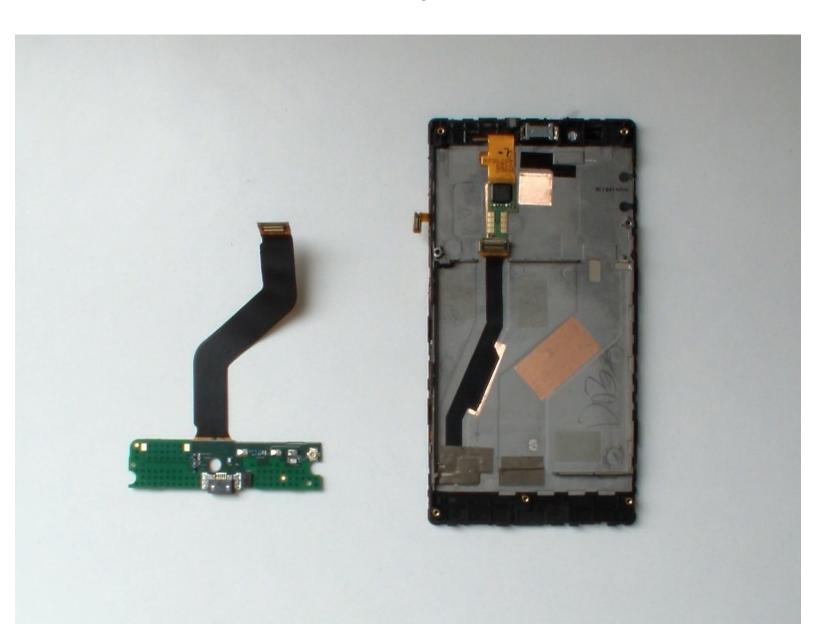

## Step 7

- Disconnect the Display Assembly flex cable.
- Disconnect the Charging Dock Board flex cable.
- Remove the Main board.

### **Step 8 — Charging Dock and Microphone Module**

- Use a hair dryer and warm the flex cable.
- Careful unstuck the flex cable from the middle frame.
- Micro USB connector
- Microphone

To reassemble your device, follow these instructions in reverse order.