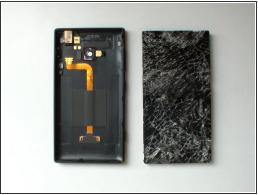

# Nokia Lumia 720 Charging Dock / Micro USB and Microphone Module Replacement

Nokia Lumia 720 Charging Dock / Micro USB Connector and Microphone Module Replacement
Written By: ZFix



### **INTRODUCTION**

Nokia Lumia 720 - How to disassemble the device and change the Charging Dock and Microphone Module.

[video: https://www.youtube.com/watch?v=wseNxvPm\_po]



# TOOLS:

- Tweezers (1)
- iFixit Opening Tools (1)
- Spudger (1)
- T2 Torx Screwdriver (1)
- T4 Torx Screwdriver (1)
- Heat Gun (1)

### Step 1 — BATTERY COVER - PART 1







- Remove the SIM card tray and the memory card try.
- Use a screwdriver Torx T2 and remove the screw under the SIM card tray.
- Use plastic tools and start the separating the back cover from the top side.

### Step 2 — BATTERY COVER - PART 2







Be careful with the volume buttons.

### Step 3 — Loudspeaker & Antenna module







- Remove the 3x Torx T4 screws.
- Buzzer / Loudspeacker

### Step 4 — BATTERY







- Disconnect the battery flex cable.
- Unstick the metal foil from the logic board.
- Use a plastic tool with a thin tip and unstuck the battery from the middle frame.
- Battery BP-4GWA, 2000mAh, 3.7V, 7.4Vh

### Step 5 — COAXIAL ANTENNA CABLE







 Disconnect the Antenna cable from the Logic board and from the Charging Dock board and remove it.

### Step 6 — Logic Board







- Disconnect the Volume, Power and camera buttons flex cable.
- Remove the 4x Torx T4 screws.
- Slightly lift the board
- ↑ Slowly and gently unstuck the light sensor from the middle frame.

## Step 7







- Disconnect the Display Assembly fl