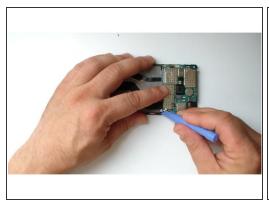

### **Step 8 — Charging Dock and Microphone Module**

- Use a hair dryer and warm the flex cable.
- Careful unstuck the flex cable from the middle frame.
- Micro USB connector
- Microphone

To reassemble your device, follow these instructions in reverse order.