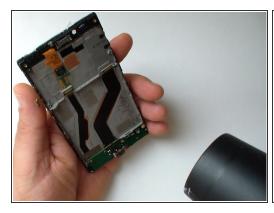

### **Step 8 — Charging Dock and Microphone Module**

- Use a hair dryer and warm the flex cable.
- Careful unstuck the flex cable from the middle frame.
- Micro USB connector
- Microphone

To reassemble your device, follow these instructions in reverse order.