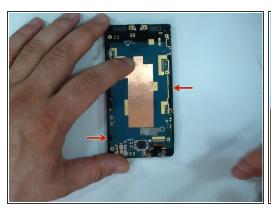

#### Step 6 — Logic Board Removal

Guide ID: 43470 - Draft: 2015-06-23

- The logic board is secured to the display frame by two locking clips.
- Use a plastic tool to release it.
- Now remove the LCD display flex cable from its connector.