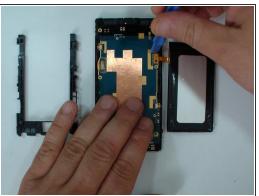

#### Step 6 — Logic Board Removal

Guide ID: 43470 - Draft: 2015-06-23

- The logic board is secured to the display frame by two locking clips.
- Use a plastic tool to release it.
- Now remove the LCD display flex cable from its connector.