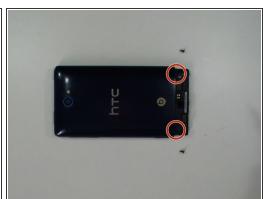

#### Step 1 — Loudspeaker

- Switch off the phone.
- Remove the SIM / memory card cover.
- Remove any SIM and memory cards.
- Use screwdriver torx T5 and unscrew the two screws at the bottom of the battery / back cover.