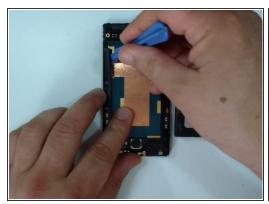

#### Step 3 — Battery

- Use a Phillips #0 screwdriver and remove the 4x silver screws.
- With a plastic tool carefully separate the battery from the logic board.