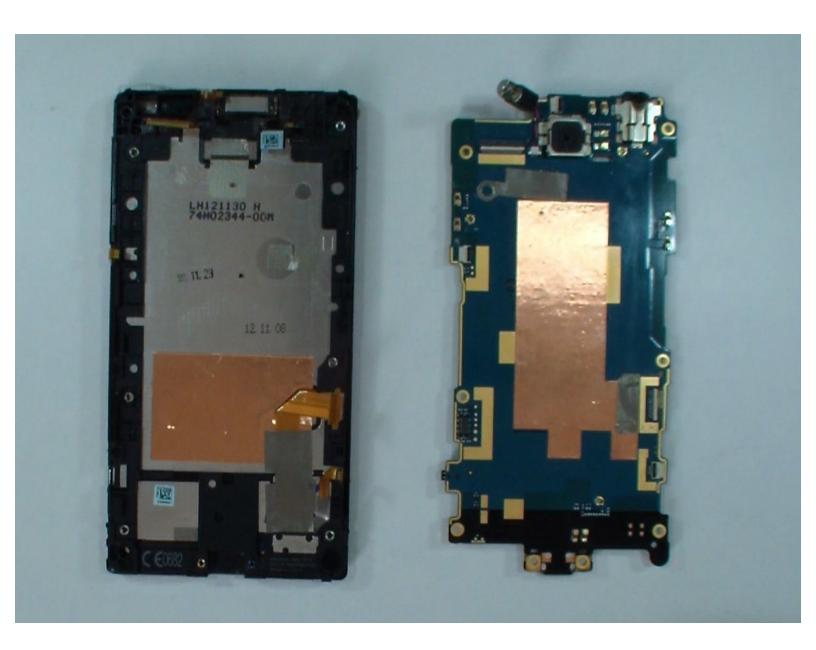

#### Step 7 — Logic Board / Main Board

HTC Windows Phone 8S Logic Board.

To reassemble your device, follow these instructions in reverse order.