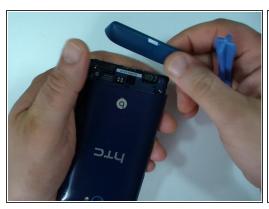

#### Step 1 — Loudspeaker

- Switch off the phone.
- Remove the SIM / memory card cover.
- Remove any SIM and memory cards.
- Use screwdriver torx T5 and unscrew the two screws at the bottom of the battery / back cover.