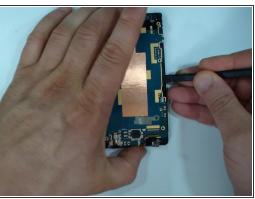

#### Step 6 — Logic Board Removal

Guide ID: 43470 - Draft: 2015-06-23

- The logic board is secured to the display frame by two locking clips.
- Use a plastic tool to release it.
- Now remove the LCD display flex cable from its connector.