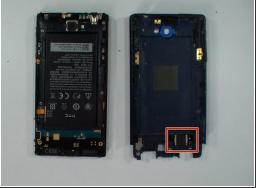

## Step 4

- The battery connector is under the middle frame. Remove it and disconnect the battery.
- Model: BM59100 / 3,8VDC / 1700mAh

#### Step 5 — Flex Cables

- Remove the USB dock connector metal plate.
- Open flex cable connectors:
  - LCD display flex cable
  - Menu buttons flex cable
  - Volume buttons flex cable
  - Touch screen flex cable
  - Power button flex cable
- Pick up the vibrating motor and take out all flex cables except the LCD display flex cable.