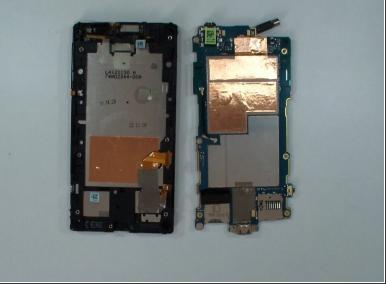

#### Step 6 — Logic Board Removal

Guide ID: 43470 - Draft: 2015-06-23

- The logic board is secured to the display frame by two locking clips.
- Use a plastic tool to release it.
- Now remove the LCD display flex cable from its connector.

#### Step 7 — Logic Board / Main Board

HTC Windows Phone 8S Logic Board.

To reassemble your device, follow these instructions in reverse order.