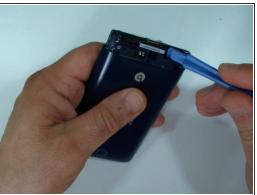

# Step 2

- Use a plastic tool and slowly separate the back cover.
- The loudspeaker is inside on the back cover.