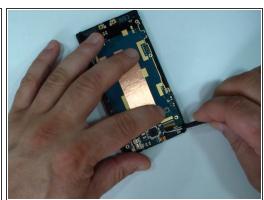

#### Step 3 — Battery

- Use a Phillips #0 screwdriver and remove the 4x silver screws.
- With a plastic tool carefully separate the battery from the logic board.