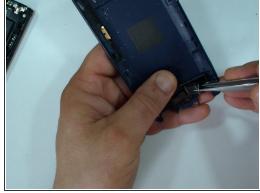

#### Step 3 — Battery

- Use a Phillips #0 screwdriver and remove the 4x silver screws.
- With a plastic tool carefully separate the battery from the logic board.