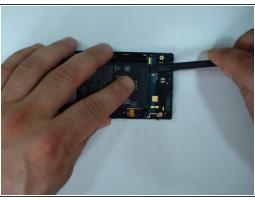

#### Step 3 — Battery

- Use a Phillips #0 screwdriver and remove the 4x silver screws.
- With a plastic tool carefully separate the battery from the logic board.

## Step 4

- The battery connector is under the middle frame. Remove it and disconnect the battery.
- Model: BM59100 / 3,8VDC / 1700mAh