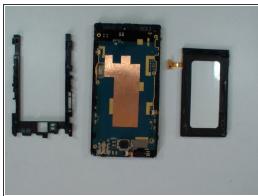

#### Step 7 — Logic Board / Main Board

HTC Windows Phone 8S Logic Board.

To reassemble your device, follow these instructions in reverse order.