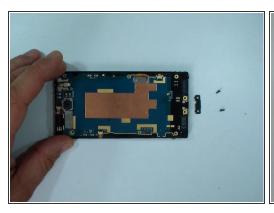

#### Step 6 — Logic Board Removal

Guide ID: 43470 - Draft: 2015-06-23

- The logic board is secured to the display frame by two locking clips.
- Use a plastic tool to release it.
- Now remove the LCD display flex cable from its connector.