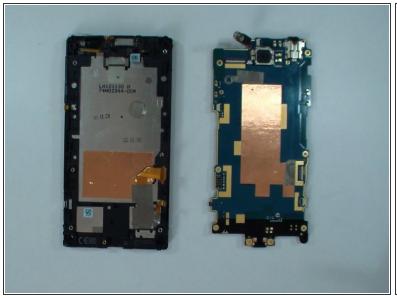

#### Step 7 — Logic Board / Main Board

HTC Windows Phone 8S Logic Board.

To reassemble your device, follow these instructions in reverse order.