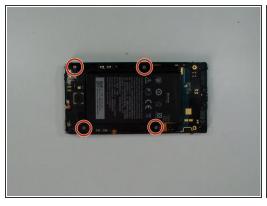

#### Step 6 — Logic Board Removal

Guide ID: 43470 - Draft: 2015-06-23

- The logic board is secured to the display frame by two locking clips.
- Use a plastic tool to release it.
- Now remove the LCD display flex cable from its connector.

#### Step 7 — Logic Board / Main Board

HTC Windows Phone 8S Logic Board.

To reassemble your device, follow these instructions in reverse order.