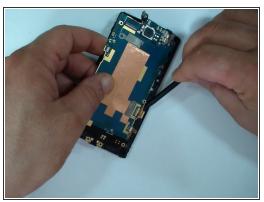

#### Step 6 — Logic Board Removal

Guide ID: 43470 - Draft: 2015-06-23

- The logic board is secured to the display frame by two locking clips.
- Use a plastic tool to release it.
- Now remove the LCD display flex cable from its connector.