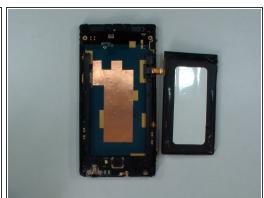

#### Step 6 — Logic Board Removal

Guide ID: 43470 - Draft: 2015-06-23

- The logic board is secured to the display frame by two locking clips.
- Use a plastic tool to release it.
- Now remove the LCD display flex cable from its connector.

#### Step 7 — Logic Board / Main Board

HTC Windows Phone 8S Logic Board.

To reassemble your device, follow these instructions in reverse order.