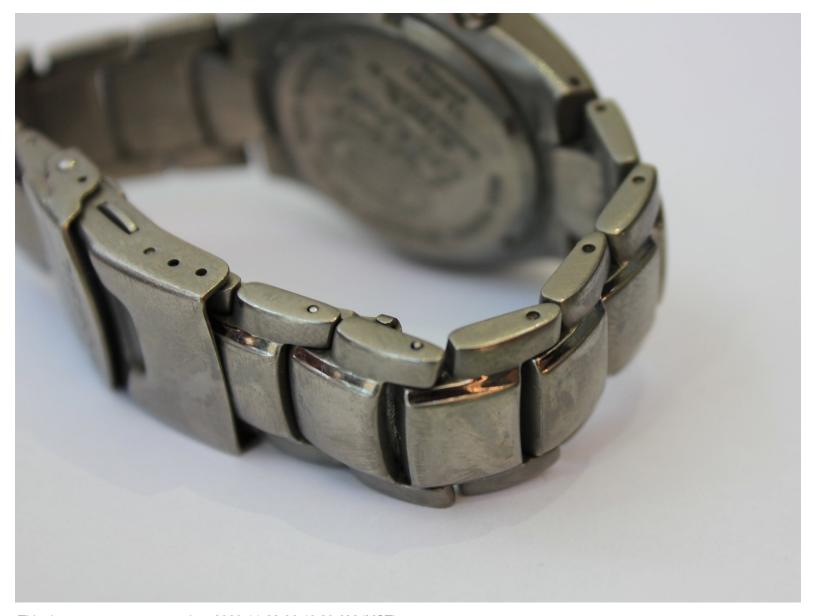

## Fossil Speedway Watch TI-5061 Clasp Replacement

This guide will teach you how to replace the broken or faulty clasp in the band of Fossil Speedway

TI-5061 wrist watch to fix the unlatching watch.

Written By: Sameer Jawale

## Step 1 — Clasp

- Keep clasp in open position.
- Push one of the spring-loaded pins out of the hole with a Push-pin.
- Wiggle watch band and clasp till free from each other.

To reassemble your device, follow these instructions in reverse order.