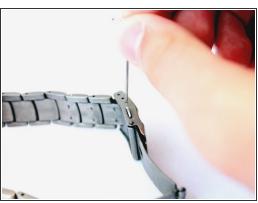

## Step 1 — Clasp

- Keep clasp in open position.
- Push one of the spring-loaded pins out of the hole with a Push-pin.
- Wiggle watch band and clasp till free from each other.

To reassemble your device, follow these instructions in reverse order.