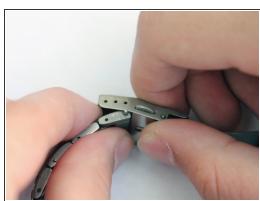

## Step 1 — Clasp

- Keep clasp in open position.
- Push one of the spring-loaded pins out of the hole with a Push-pin.
- Wiggle watch band and clasp till free from each other.

To reassemble your device, follow these instructions in reverse order.