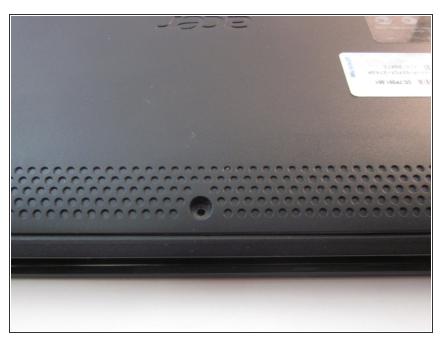

### Step 2

• Locate the 4 mm Phillips #1 screw at the bottom of the back panel. Using the Phillips head screwdriver, remove the screw. Place the screw somewhere it will not be lost. Then remove the back panel by gently sliding it towards the front.