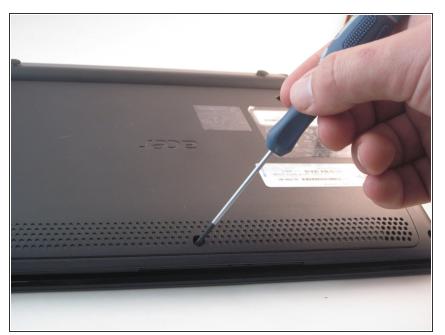

### Step 2

• Locate the 4 mm Phillips #1 screw at the bottom of the back panel. Using the Phillips head screwdriver, remove the screw. Place the screw somewhere it will not be lost. Then remove the back panel by gently sliding it towards the front.