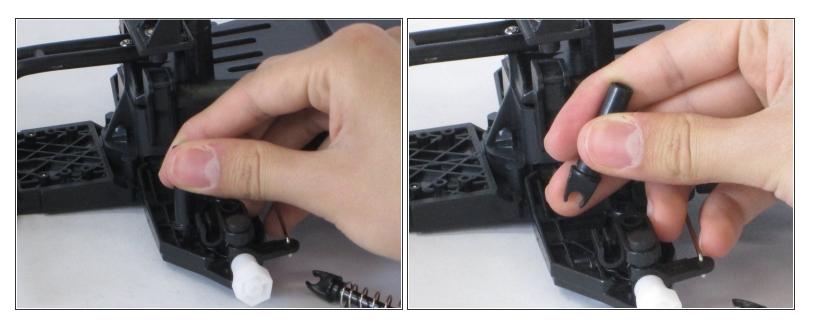

## Step 7

• Pull up the bottom half of the suspension to unclip it.

To reassemble your device, follow these instructions in reverse order.