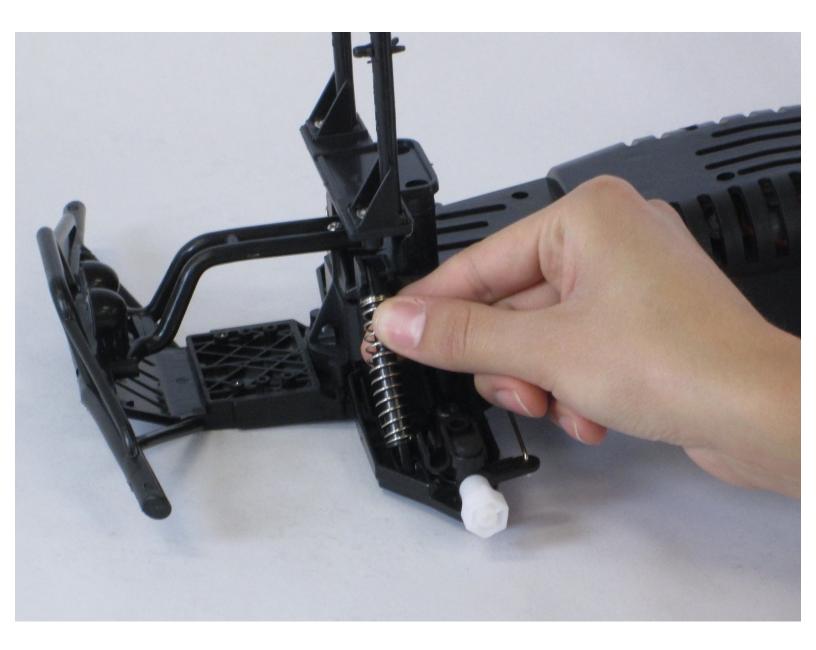

## Step 5 — Front Wheel Suspension

• Pull the top half of the suspension to unclip it.

## Step 6

• Remove the top clip along with the spring.

## Step 7

• Pull up the bottom half of the suspension to unclip it.

To reassemble your device, follow these instructions in reverse order.