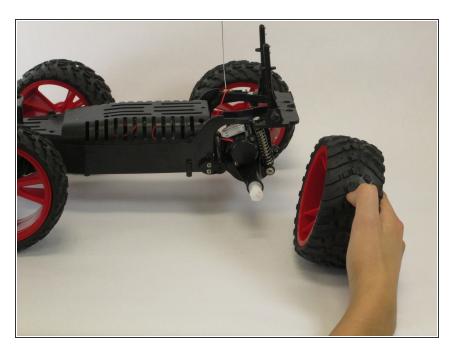

#### Step 3 — Removing Screws

 Using a Phillips 1 screwdriver, completely unscrew the 8mm screw located in the center of the wheel.
Repeat this step for other wheels if needed.

#### Step 4 — Removing the Wheel

 Carefully pull the wheel off of its axle. Repeat for other wheels as necessary.