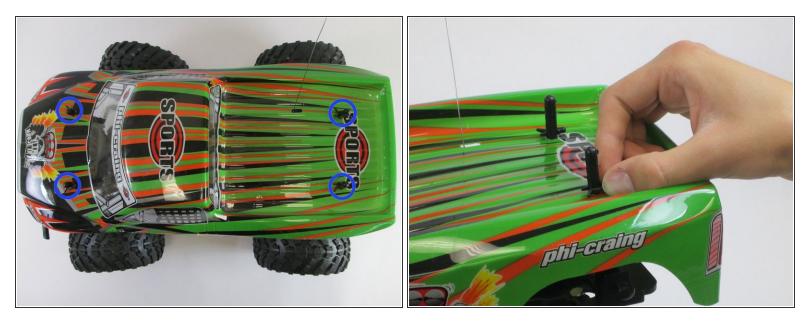

## Step 1 — Casing

• From the top view, remove each of the four pins that hold the casing in place.