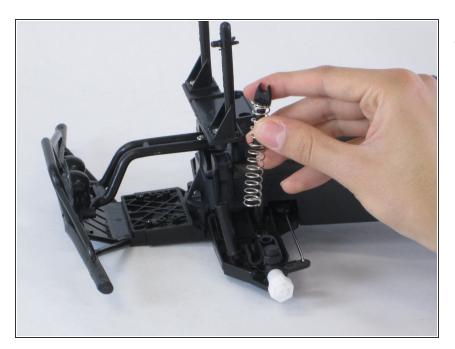

eplacement

This guide gives steps on how to replace the two front wheel suspensions.

Written By: Maximiliano Cortes



## INTRODUCTION

This guide requires removing the casing and front wheels.

# TOOLS:

1

• Phillips #1 Screwdriver (1)

## Step 1 — Casing



• From the top view, remove each of the four pins that hold the casing in place.

## Step 2



Slowly pull the casing up to remove it.

#### Step 3 — Removing Screws



 Using a Phillips 1 screwdriver, completely unscrew the 8mm screw located in the center of the wheel.
Repeat this step for other wheels if needed.

#### Step 4 — Removing the Wheel



 Carefully pull the wheel off of its axle. Repeat for other wheels as necessary.

## Step 5 — Front Wheel Suspension



• Pull the top half of the suspension to unclip it.

## Step 6



• Remove the top clip along with the spring.

## Step 7



• Pull up the bottom half of the suspension to unclip it.

To reassemble your device, follow these instructions in reverse order.