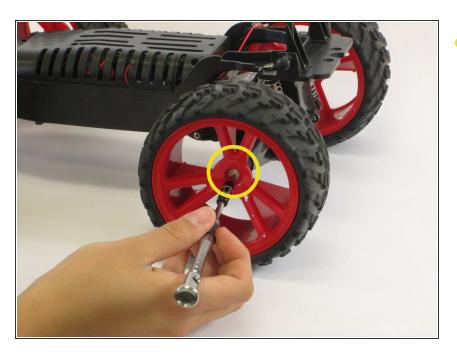

#### Step 3 — Removing Screws

 Using a Phillips 1 screwdriver, completely unscrew the 8mm screw located in the center of the wheel.
Repeat this step for other wheels if needed.