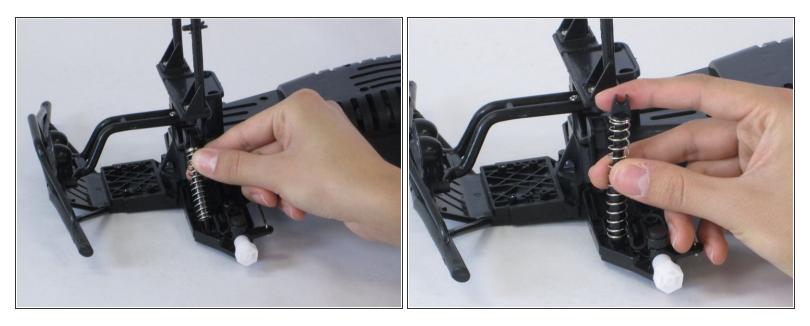

## Step 5 — Front Wheel Suspension

• Pull the top half of the suspension to unclip it.