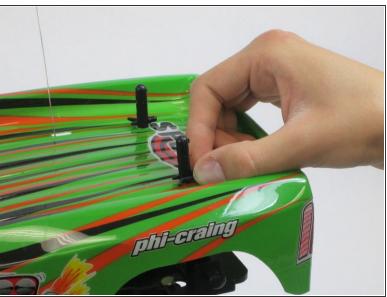

## Step 1 — Casing

From the top view, remove each of the four pins that hold the casing in place.