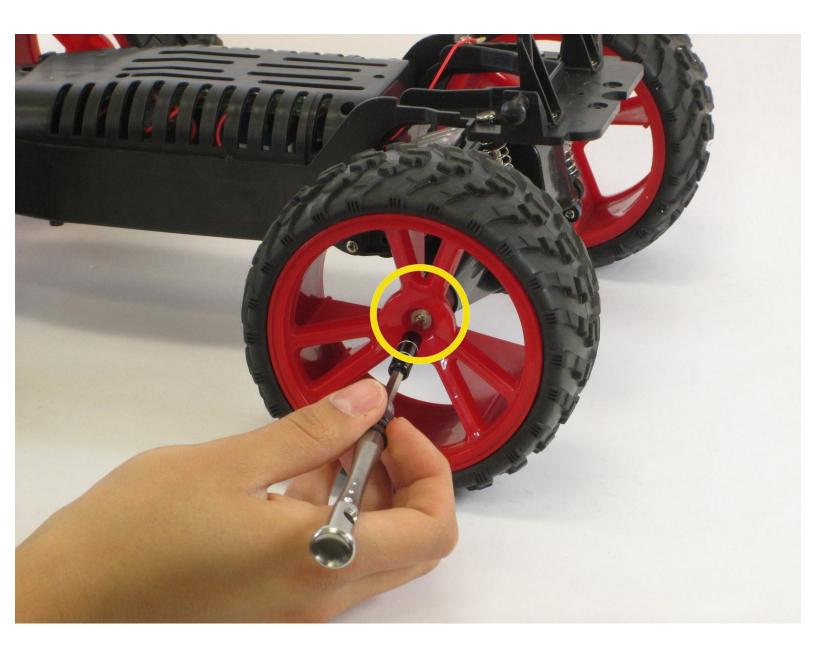

#### Step 3 — Removing Screws

 Using a Phillips 1 screwdriver, completely unscrew the 8mm screw located in the center of the wheel.
 Repeat this step for other wheels if needed.