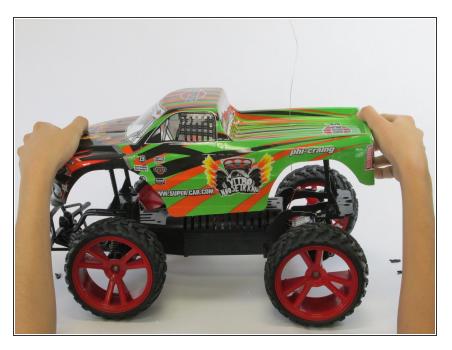

# Torque King Electric RTR RC Monster Truck Wheel Replacement

This will serve as a wheel replacement guide.

Written By: Erik Rudberg



This document was generated on 2020-11-25 09:45:09 PM (MST).

## **INTRODUCTION**

Check to see if anything is obstructing the wheel before referring to this guide.



# **TOOLS:**

• Phillips #1 Screwdriver (1)

## Step 1 — Casing





From the top view, remove each of the four pins that hold the casing in place.

## Step 2



 Slowly pull the casing up to remove it.

#### Step 3 — Removing Screws



 Using a Phillips 1 screwdriver, completely unscrew the 8mm screw located in the center of the wheel.
 Repeat this step for other wheels if needed.

#### Step 4 — Removing the Wheel



 Carefully pull the wheel off of its axle. Repeat for other wheels as necessary.

To reassemble your device, follow these instructions in reverse order.