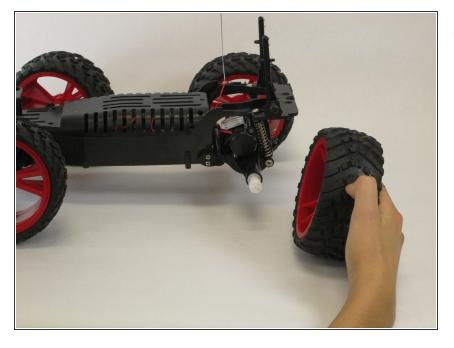

#### Step 4 — Removing the Wheel

 Carefully pull the wheel off of its axle. Repeat for other wheels as necessary.

To reassemble your device, follow these instructions in reverse order.