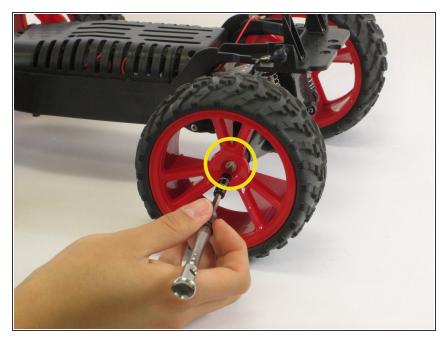

#### Step 3 — Removing Screws

 Using a Phillips 1 screwdriver, completely unscrew the 8mm screw located in the center of the wheel.
 Repeat this step for other wheels if needed.