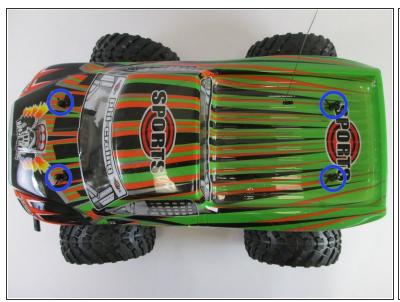

## Step 1 — Casing

From the top view, remove each of the four pins that hold the casing in place.