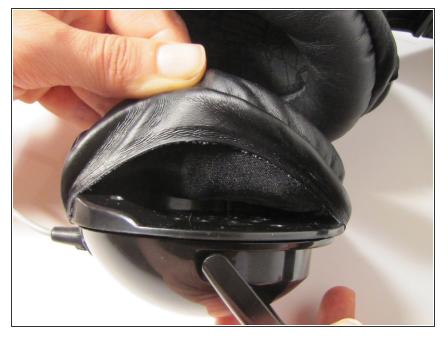

#### Step 3

• Keep pulling on the ear cushion until it starts seperating from the ear can.

#### Step 4

• Continue to detach the cushion from the ear can until it is completely removed.

To reassemble your device, follow these instructions in reverse order.