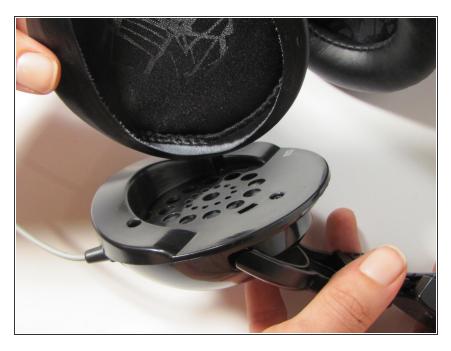

### Step 2

 Pinch a spot along the seam of the cushion. Pull up to remove the cushion until the hesh lining is visible.

#### Step 3

• Keep pulling on the ear cushion until it starts seperating from the ear can.

#### Step 4

• Continue to detach the cushion from the ear can until it is completely removed.

To reassemble your device, follow these instructions in reverse order.