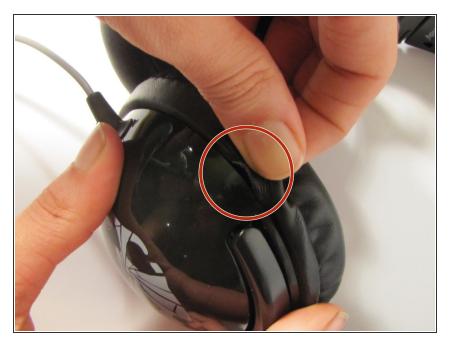

### Step 2

 Pinch a spot along the seam of the cushion. Pull up to remove the cushion until the hesh lining is visible.