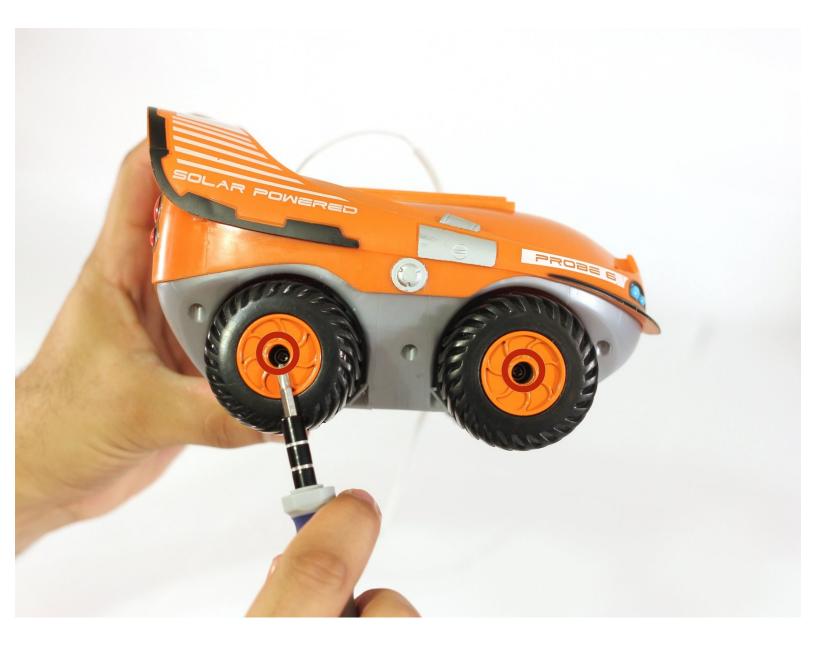

## Kid Galaxy Morphibians Explorer Wheel Replacement

The replacement of any or all the driving wheels .

Written By: Rusbell Gonzalez



This document was generated on 2020-11-22 09:31:00 PM (MST).

## F TOOLS:

• Phillips #1 Screwdriver (1)

This document was generated on 2020-11-22 09:31:00 PM (MST).

## Step 1 — Wheel



 Remove 8.0mm Phillips #1 screws, one for each wheel.

## Step 2



- After removing the screws, pull the wheels off each axle.
- Repeat on the other side of the RC car.
- Reverse the process to put everything back together.

To reassemble your device, follow these instructions in reverse order.

This document was generated on 2020-11-22 09:31:00 PM (MST).