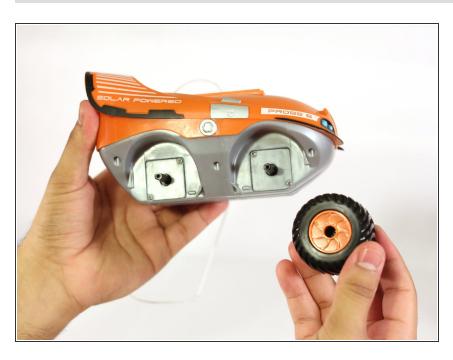

## Step 2

- After removing the screws, pull the wheels off each axle.
- Repeat on the other side of the RC car.
- Reverse the process to put everything back together.

To reassemble your device, follow these instructions in reverse order.