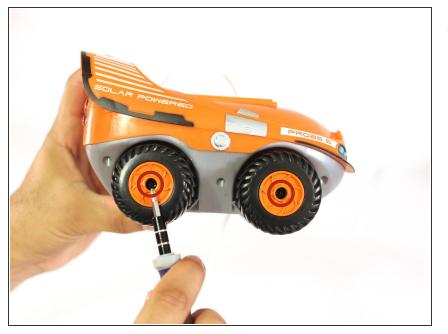

## Kid Galaxy Morphibians Explorer Wheel Replacement

The replacement of any or all the driving wheels .

Written By: Rusbell Gonzalez



This document was generated on 2020-11-22 09:31:00 PM (MST).

## F TOOLS:

• Phillips #1 Screwdriver (1)

This document was generated on 2020-11-22 09:31:00 PM (MST).

## Step 1 — Wheel



 Remove 8.0mm Phillips #1 screws, one for each wheel.

## Step 2



- After removing the screws, pull the wheels off each axle.
- Repeat on the other side of the RC car.
- Reverse the process to put everything back together.

To reassemble your device, follow these instructions in reverse order.

This document was generated on 2020-11-22 09:31:00 PM (MST).