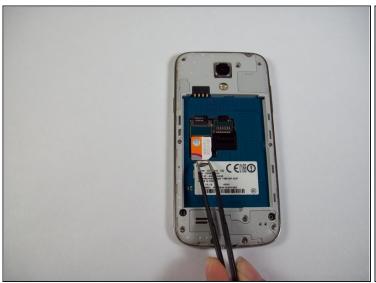

### Step 4 — SIM Card

• Using <u>tweezers</u>, remove the SIM card by sliding it towards the bottom of the device.

To reassemble your device, follow these instructions in reverse order.