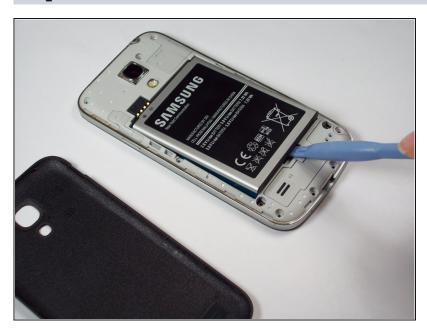

# Samsung Galaxy S4 Mini SIM Card Replacement

Use this guide to replace the SIM card in your...

Written By: Armando Campos



#### **INTRODUCTION**

Use this guide to replace the SIM card in your Samsung Galaxy S4 Mini.

TOOLS:

PARTS:

Spudger (1)

SIM Card (1)

### Step 1 — Battery



 Press and hold the END key to power the phone down.

## Step 2



 Remove the back cover of the cell phone using a plastic opening tool.

# Step 3



 Pry the battery out using a plastic opening tool.

### Step 4 — SIM Card





• Using <u>tweezers</u>, remove the SIM card by sliding it towards the bottom of the device.

To reassemble your device, follow these instructions in reverse order.