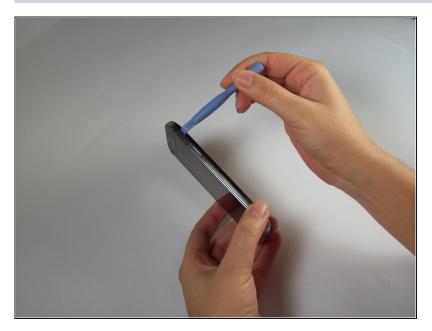

## Step 2

 Remove the back cover of the cell phone using a plastic opening tool.