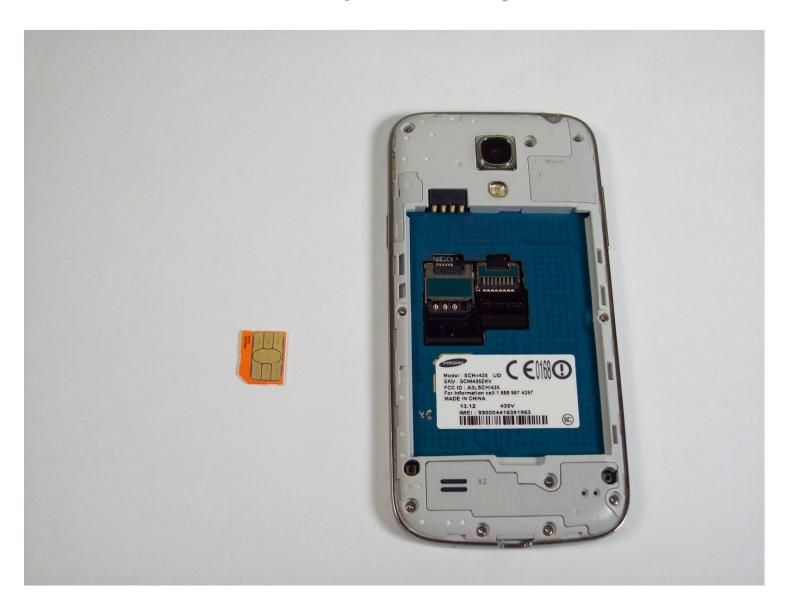

### Step 4 — SIM Card

• Using <u>tweezers</u>, remove the SIM card by sliding it towards the bottom of the device.

To reassemble your device, follow these instructions in reverse order.