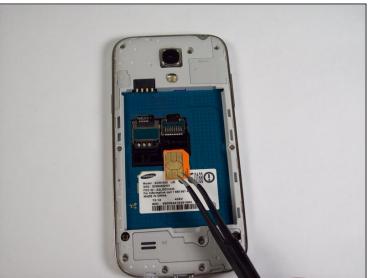

### Step 4 — SIM Card

• Using <u>tweezers</u>, remove the SIM card by sliding it towards the bottom of the device.

To reassemble your device, follow these instructions in reverse order.