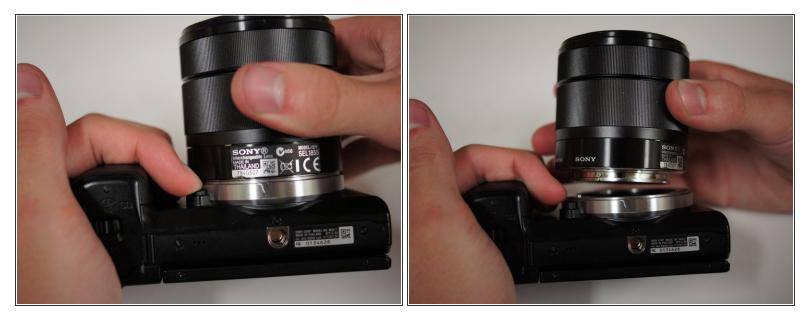

## Step 1 — Lens

- First, turn the camera upside down.
- Press the button located next to silver lens mount and rotate the lens counterclockwise.
- Pull the lens away from the camera body.
- After removing the lens, replace the lens or attach the body cap as soon as possible to prevent damage to the shutter.