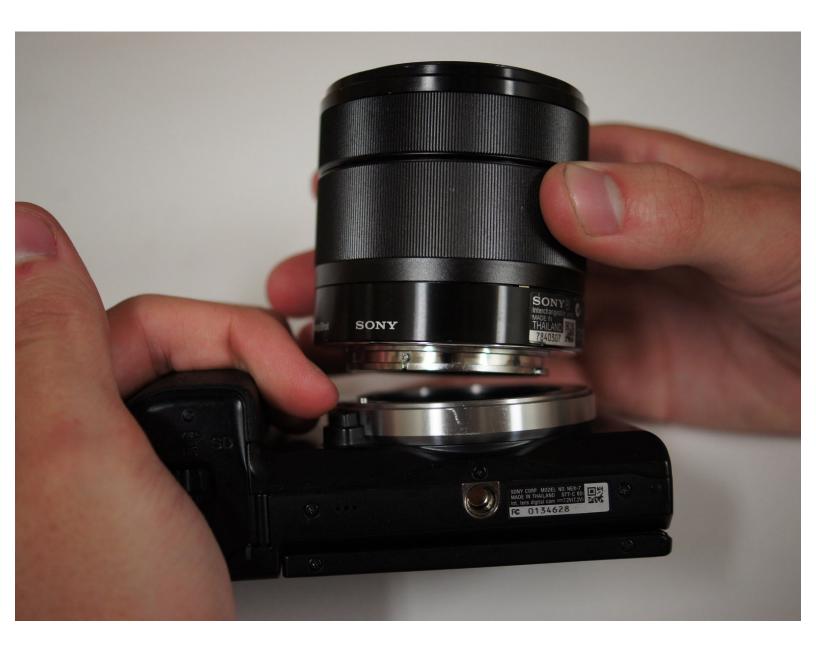

## Step 1 — Lens

- First, turn the camera upside down.
- Press the button located next to silver lens mount and rotate the lens counterclockwise.
- Pull the lens away from the camera body.
- After removing the lens, replace the lens or attach the body cap as soon as possible to prevent damage to the shutter.