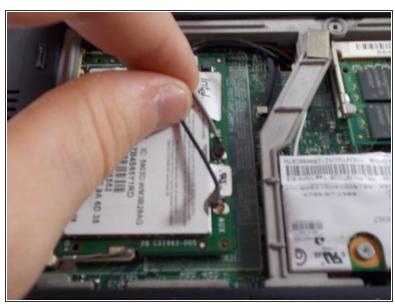

## Step 2

Gently unconnect the grey and black wires

## Step 3

- Lift the wireless card and pull it out of the motherboard
- Replace the wifi card and retrace your steps to reassemble the laptop

To reassemble your device, follow these instructions in reverse order.