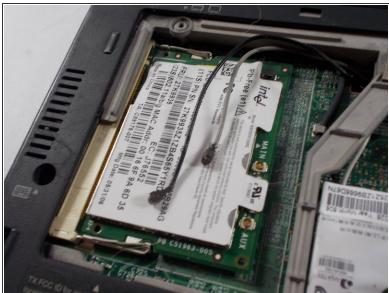

## Step 1 — Wifi Card

- Flip the laptop over and remove the battery
- Remove all highlighted screws with a Phillips head screwdriver

## Step 2

Gently unconnect the grey and black wires