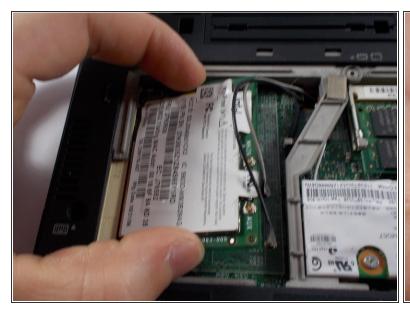

## Step 3

- Lift the wireless card and pull it out of the motherboard
- Replace the wifi card and retrace your steps to reassemble the laptop

To reassemble your device, follow these instructions in reverse order.