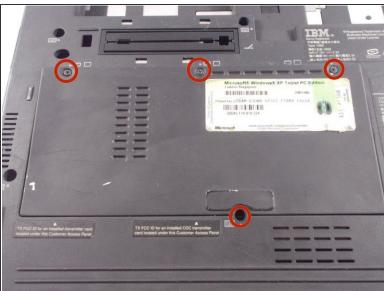

## Step 1 — Wifi Card

- Flip the laptop over and remove the battery
- Remove all highlighted screws with a Phillips head screwdriver