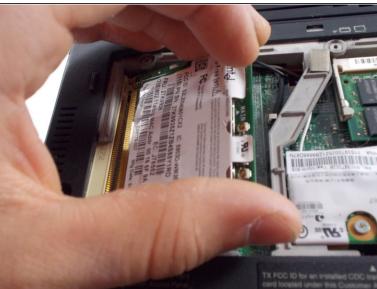

## Step 3

- Lift the wireless card and pull it out of the motherboard
- Replace the wifi card and retrace your steps to reassemble the laptop

To reassemble your device, follow these instructions in reverse order.