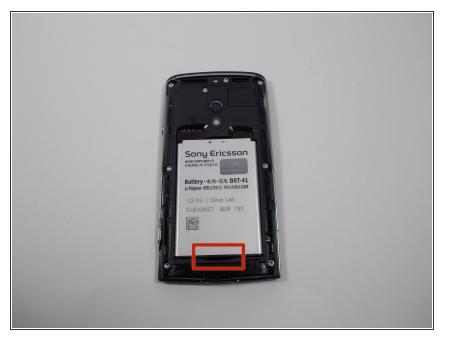

## Step 2

 Flip phone so the screen is facing downward and remove the back casing. Locate marker for easy power source removal.

This document was generated on 2020-11-28 12:07:48 PM (MST).