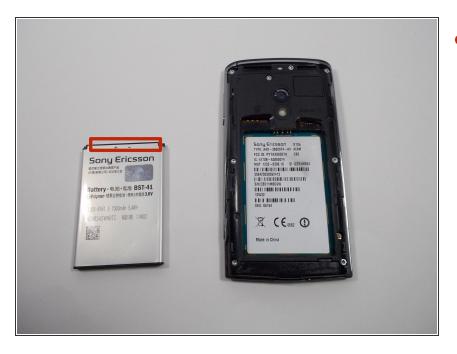

## Step 3

 Once battery is removed check the water damage sticker. Red circles on the sticker implies battery damage, and replacement is necessary.

To reassemble your device, follow these instructions in reverse order.