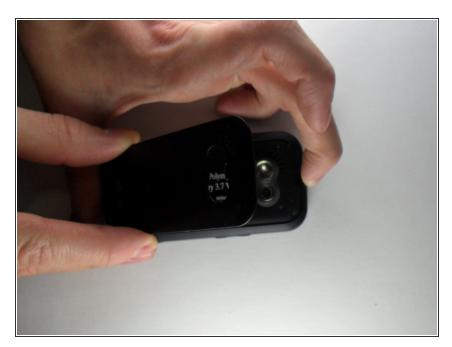

## Step 1 — Battery

 With one hand, push the rectangular button located on the back top-side of the phone.

## Step 2

 With your other hand, remove the rear cover.