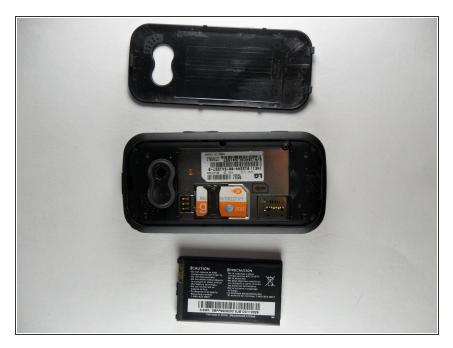

## Step 3

- Pull out the battery by lifting if from the cut out on the bottom end of the battery.
- Once the Battery is removed, purchase a replacement battery and insert the battery back into the phone.

To reassemble your device, follow these instructions in reverse order.