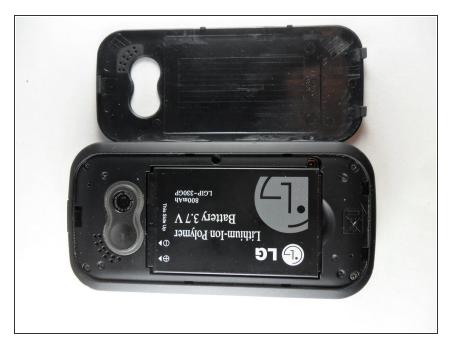

## Step 3

- Pull out the battery by lifting if from the cut out on the bottom end of the battery.
- Once the Battery is removed, purchase a replacement battery and insert the battery back into the phone.