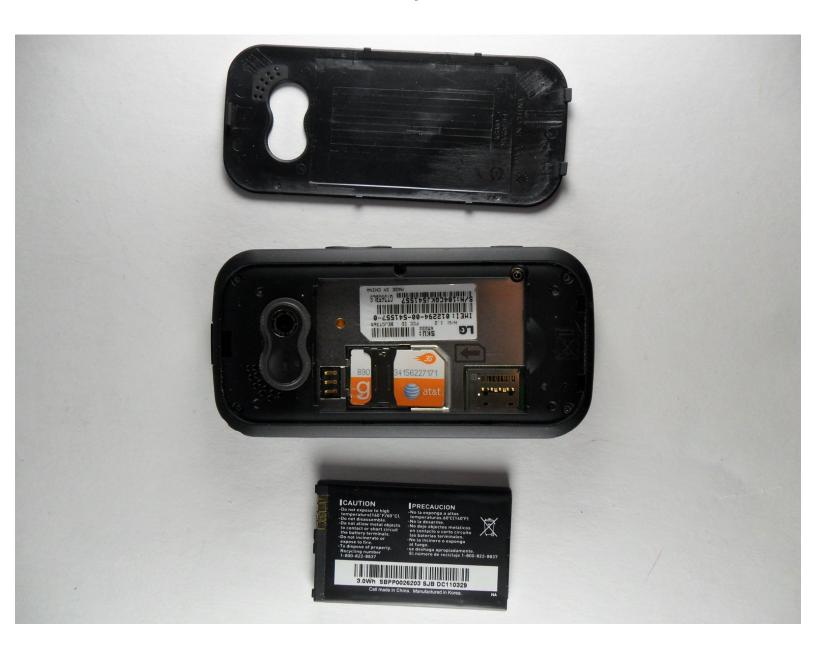

## Step 1 — Battery

 With one hand, push the rectangular button located on the back top-side of the phone.

## Step 2

 With your other hand, remove the rear cover.

## Step 3

- Pull out the battery by lifting if from the cut out on the bottom end of the battery.
- Once the Battery is removed, purchase a replacement battery and insert the battery back into the phone.