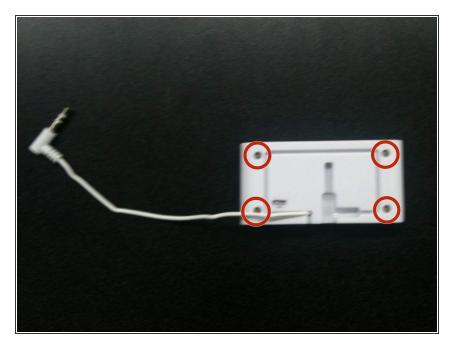

## Step 1 — Deloitte PL-4238 Pocket Mini-Speaker Teardown

- There are 4x 2.5mm Phillips screws holding the casing together.
- Unscrew all four screws, and lift the back cover off.