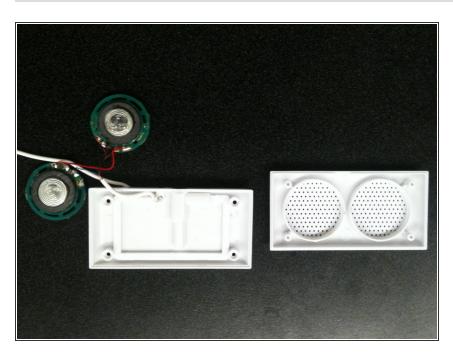

## Step 2

- You now have full access to all the wiring to the speakers.
- If you need to remove the speakers, there is a little bit of glue holding them in place. You can lift them out with your finger or flat headed screw driver.

## Step 3

 This concludes the teardown of the Deloitte PL-4238 Pocket Mini-Speaker