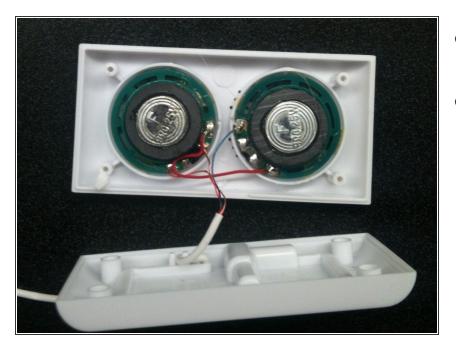

## Step 2

- You now have full access to all the wiring to the speakers.
- If you need to remove the speakers, there is a little bit of glue holding them in place. You can lift them out with your finger or flat headed screw driver.