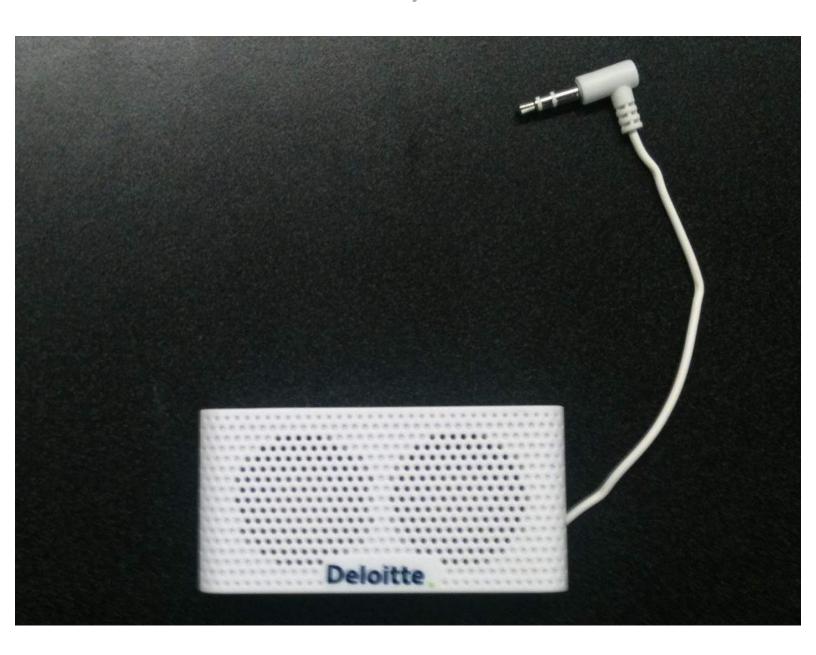

## Deloitte PL-4238 Pocket Mini-Speaker Teardown

Deloitte PL-4238 Pocket Mini-Speaker Teardown

Written By: ee460

This document was generated on 2021-01-04 05:19:07 AM (MST).

Pro Tech Toolkit (1)