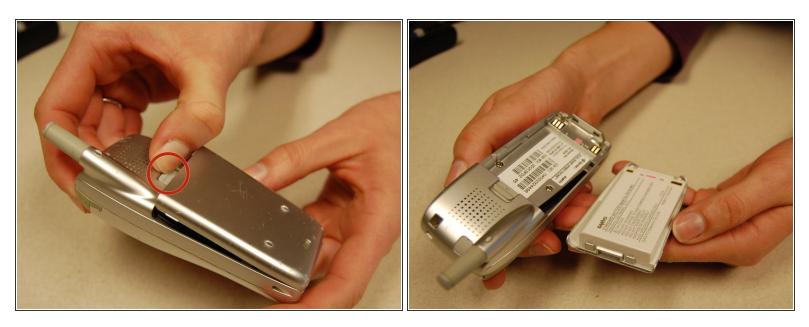

## Step 2 — Remove Battery Pack

- Push the gray lever up towards the top of the phone.
- Pull up on the battery pack and completely separate it from the phone.

This document was generated on 2020-11-28 03:05:40 AM (MST).