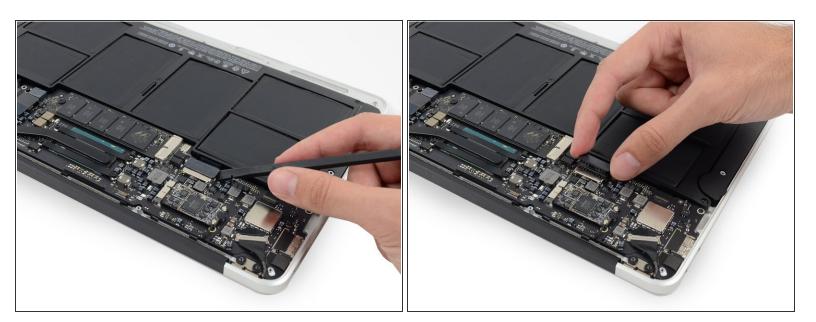

## **Step 1 — Battery Connector**

- In this step you will disconnect the battery to help avoid shorting out any components during service.
- Use the flat end of a spudger to pry both short sides of the battery connector upward to disconnect it from its socket on the logic board.
- Bend the battery cable slightly away from the logic board so the connector will not accidentally bend back and make contact with its socket.