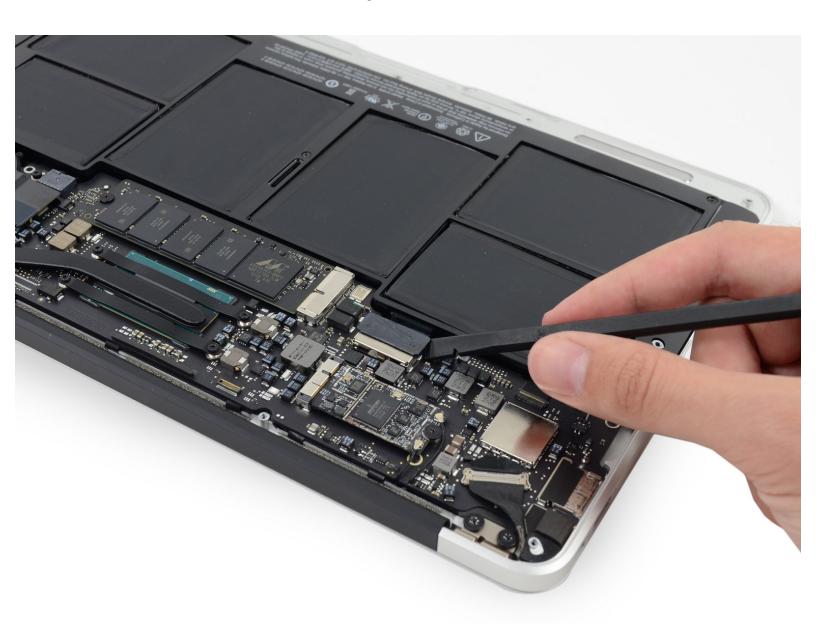

## **Step 1 — Battery Connector**

- In this step you will disconnect the battery to help avoid shorting out any components during service.
- Use the flat end of a spudger to pry both short sides of the battery connector upward to disconnect it from its socket on the logic board.
- Bend the battery cable slightly away from the logic board so the connector will not accidentally bend back and make contact with its socket.