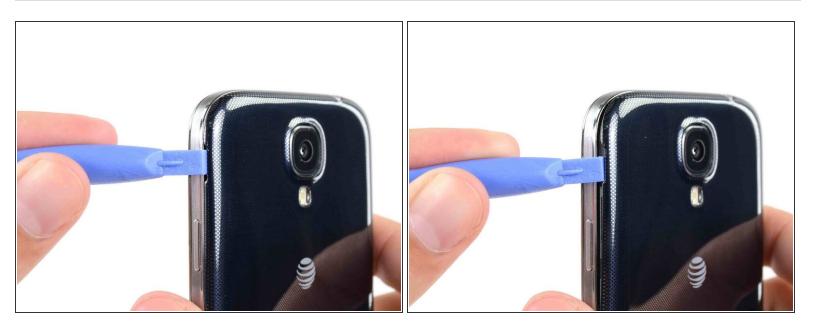

### Step 1 — Rear Case

 Pry with a plastic opening tool, or your fingernail, in the divot to the left of the rear-facing camera, near the power button.