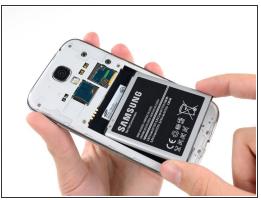

#### Step 3 — Battery

- Insert a plastic opening tool, or your finger, into the notch of the battery compartment and lift the battery upward.
- Remove the battery from your phone.

To reassemble your device, follow these instructions in reverse order.