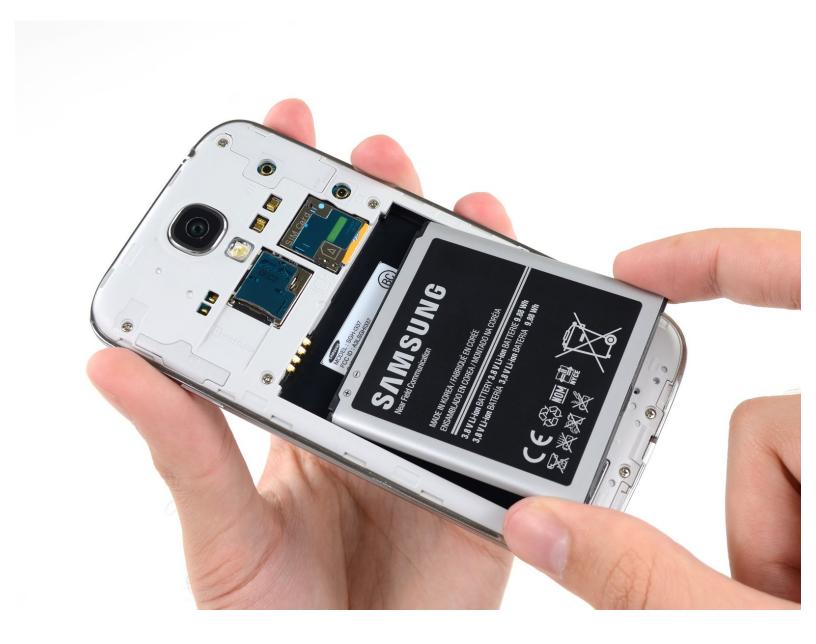

#### Step 3 — Battery

- Insert a plastic opening tool, or your finger, into the notch of the battery compartment and lift the battery upward.
- Remove the battery from your phone.

To reassemble your device, follow these instructions in reverse order.