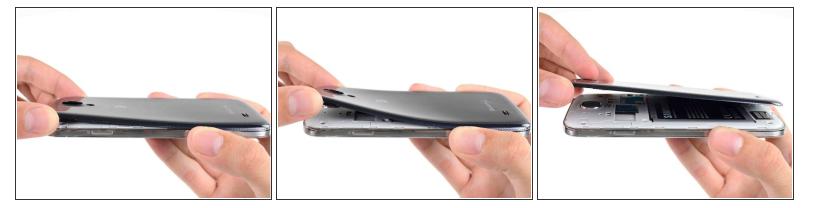

## Step 2

Lift the rear case by the corner nearest the divot and remove it from the phone.