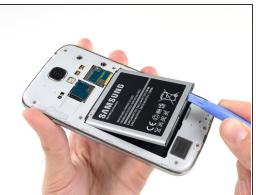

#### Step 3 — Battery

- Insert a plastic opening tool, or your finger, into the notch of the battery compartment and lift the battery upward.
- Remove the battery from your phone.

To reassemble your device, follow these instructions in reverse order.