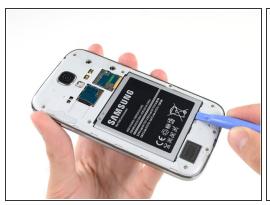

#### Step 3 — Battery

- Insert a plastic opening tool, or your finger, into the notch of the battery compartment and lift the battery upward.
- Remove the battery from your phone.

To reassemble your device, follow these instructions in reverse order.