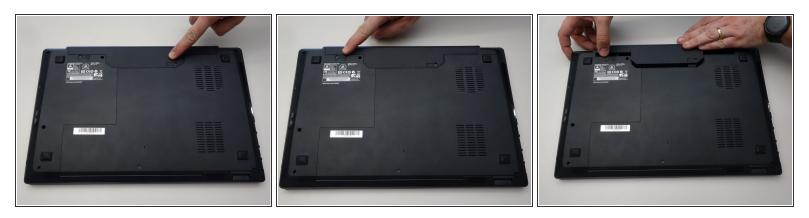

#### Step 1 — Battery

- Slide the latch on the right to the unlocked position.
- Slide the latch on the left to the unlocked position.
- Remove the battery pack from the slot.