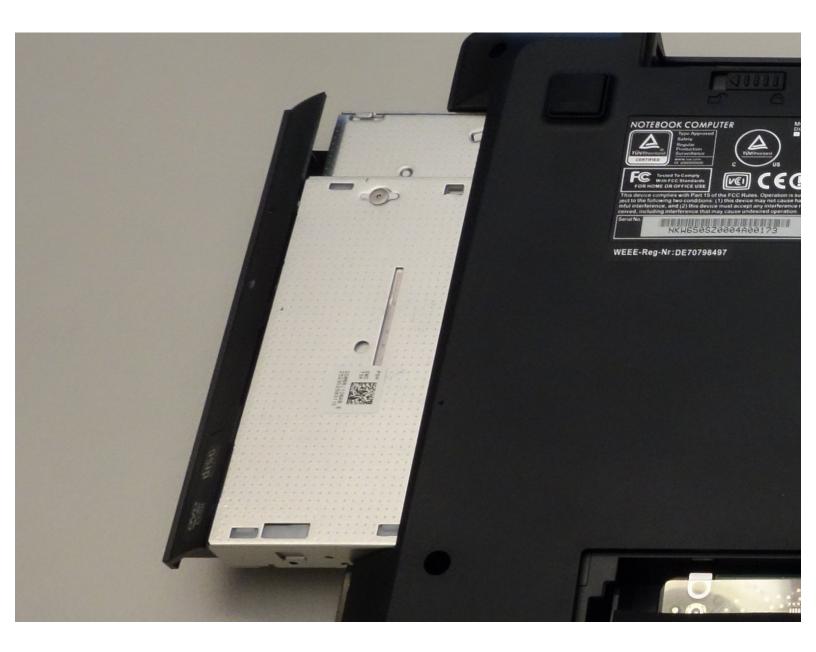

#### Step 3 — CD/DVD Drive

- Locate the screw securing the CD/DVD drive.
- Remove the Phillips screw securing the drive.
- Remove the CD/DVD drive by simply sliding it out from the chassis.

To reassemble your device, follow these instructions in reverse order.