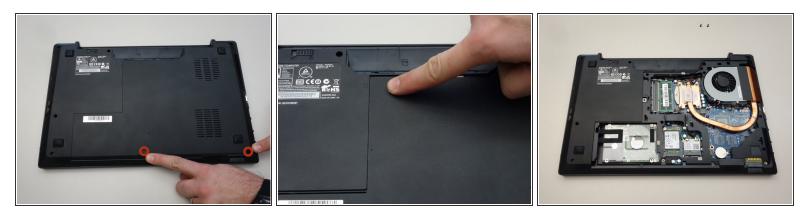

### Step 2 — why! W650SZ Bottom Cover Replacement

- With your #0 Philips screwdriver remove the 2 screws from the bottom panel.
- Now you can remove the bottom cover.