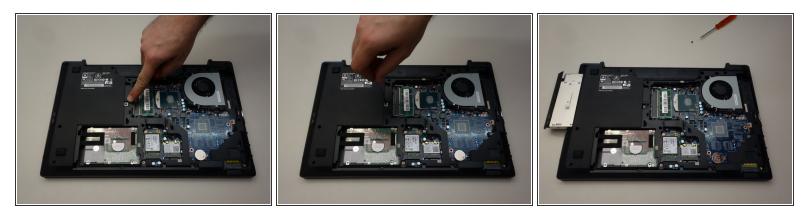

#### Step 3 — CD/DVD Drive

- Locate the screw securing the CD/DVD drive.
- Remove the Phillips screw securing the drive.
- Remove the CD/DVD drive by simply sliding it out from the chassis.

To reassemble your device, follow these instructions in reverse order.