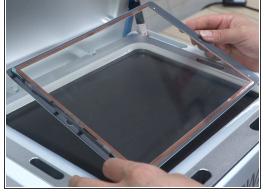

#### 步骤 2 — Bubble Removing

- After laminating OCA, we put iPad glass with OCA into <u>CEO-2+ Lamination Machine</u>to remove bubbles.
- Then, select Flat LCD laminate mode. Click "Settings" button. And set bubble removing time to 300s. After time setting, return to Flat LCD interface.
- Then select bubble mode and press "Start" button. Once time up, take out affixed iPad glass.
- You can see the defoaming effect is super good as following picture.