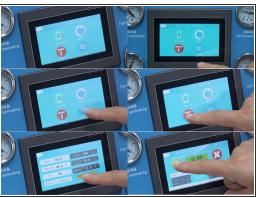

#### 步骤 2 — Bubble Removing

- After laminating OCA, we put iPad glass with OCA into <u>CEO-2+ Lamination Machine</u>to remove bubbles.
- Then, select Flat LCD laminate mode. Click "Settings" button. And set bubble removing time to 300s. After time setting, return to Flat LCD interface.
- Then select bubble mode and press "Start" button. Once time up, take out affixed iPad glass.
- You can see the defoaming effect is super good as following picture.

# 步骤 4 — Using CEO-2+ Lamination Machine

指南 ID: 133672 - 草案: 2022-10-25

- Then put the screen into CEO-2+ Lamination Machine for LCD laminating.
- Return to Flat LCD laminate mode at first. Then click "Settings" button. Set bubble time to 600s, vacuum time to 60s and laminate time to 40s.
- Once time set, return to Flat LCD laminate interface. And select "Both" mode of laminating and bubble removing. Press "Start" button.
- Once time up, take out the screen.
- We can see here that the screen looks perfect, like a new one.