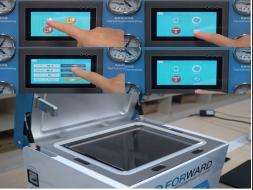

# 步骤 4 — Using CEO-2+ Lamination Machine

指南 ID: 133672 - 草案: 2022-10-25

- Then put the screen into CEO-2+ Lamination Machine for LCD laminating.
- Return to Flat LCD laminate mode at first. Then click "Settings" button. Set bubble time to 600s, vacuum time to 60s and laminate time to 40s.
- Once time set, return to Flat LCD laminate interface. And select "Both" mode of laminating and bubble removing. Press "Start" button.
- Once time up, take out the screen.
- We can see here that the screen looks perfect, like a new one.