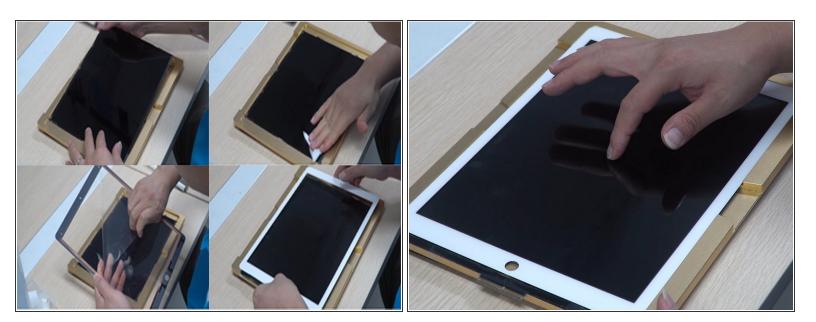

### 步骤 3 — iPad LCD Laminating

指南 ID: 133672 - 草案: 2022-10-25

- Place iPad LCD onto specialized iPad positioning mold.
- Then clean up the LCD in advance.
- And continue to remove affixed glass's OCA protector film.
- Once done, align the position, and paste the glass onto LCD.
- Use a finger to press the middle of the glass. It can make the glass and LCD to be initially attached.