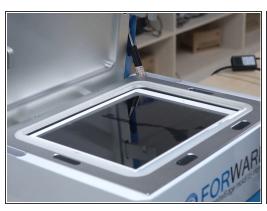

# 步骤 4 — Using CEO-2+ Lamination Machine

指南 ID: 133672 - 草案: 2022-10-25

- Then put the screen into CEO-2+ Lamination Machine for LCD laminating.
- Return to Flat LCD laminate mode at first. Then click "Settings" button. Set bubble time to 600s, vacuum time to 60s and laminate time to 40s.
- Once time set, return to Flat LCD laminate interface. And select "Both" mode of laminating and bubble removing. Press "Start" button.
- Once time up, take out the screen.
- We can see here that the screen looks perfect, like a new one.