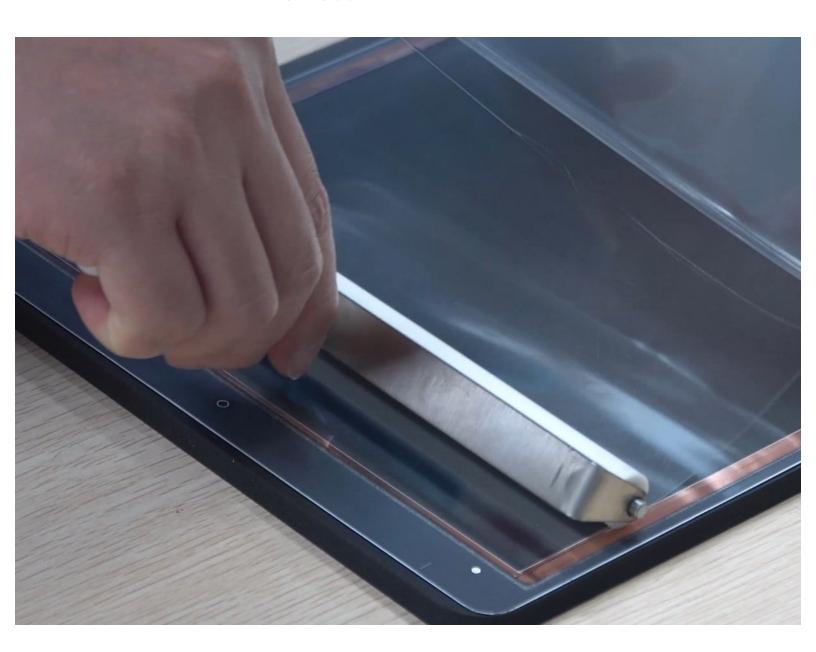

## 步骤 1 — OCA Laminating

 Paste a new OCA on the new iPad glass with a 20cm white wheel.

指南 ID: 133672 - 草案: 2022-10-25