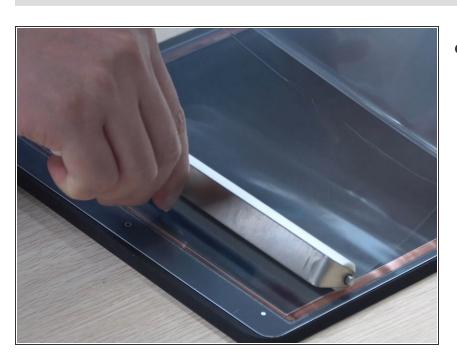

## 步骤 1 — OCA Laminating

 Paste a new OCA on the new iPad glass with a 20cm white wheel.

指南 ID: 133672 - 草案: 2022-10-25