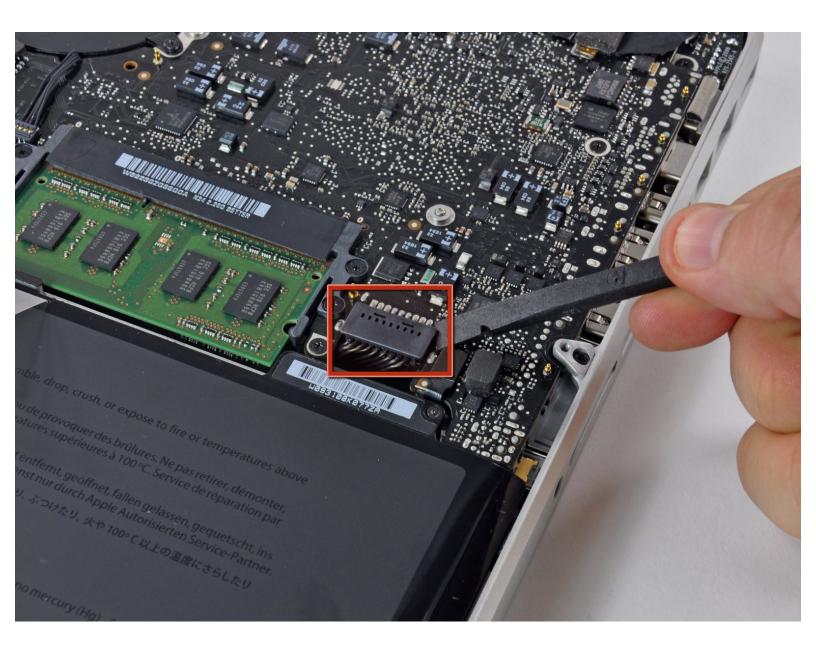

## Step 1 — Battery

- For precautionary purposes, we advise that you disconnect the battery connector from the logic board to avoid any electrical discharge.
  - Use the flat end of a spudger to lift the battery connector up out of its socket on the logic board.