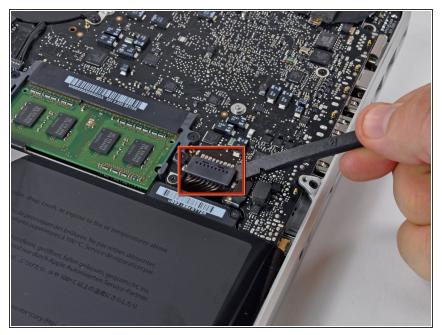

## Step 1 — Battery

- For precautionary purposes, we advise that you disconnect the battery connector from the logic board to avoid any electrical discharge.
  - Use the flat end of a spudger to lift the battery connector up out of its socket on the logic board.