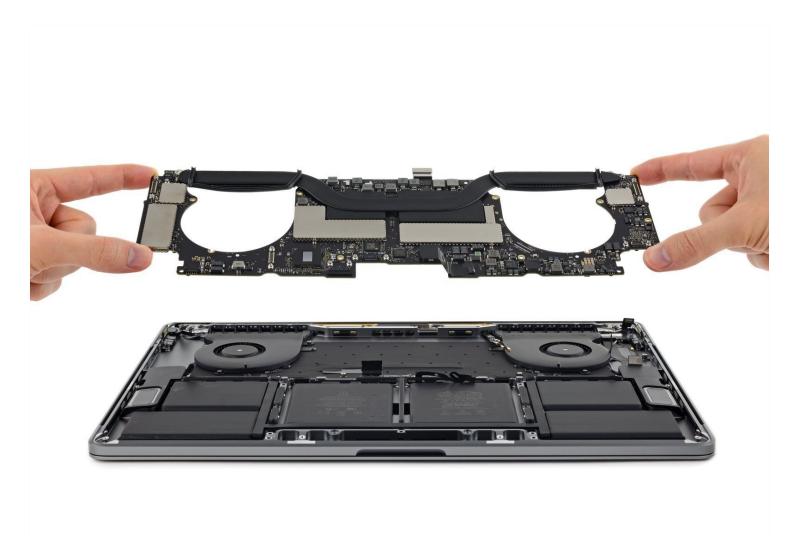

## MacBook Pro 15" Touch Bar Late 2016 Logic Board Replacement

Use this guide to replace the Logic Board in...

Written By: Arty

## **INTRODUCTION**

[video: https://www.youtube.com/watch?v=wbZ\_Q-Z7Sk4]

Use this guide to replace the Logic Board in your MacBook Pro 15" Touch Bar Late 2016.

Don't forget to clean and re-apply thermal paste if you remove the heat sink. Follow <u>this guide</u> to learn how.