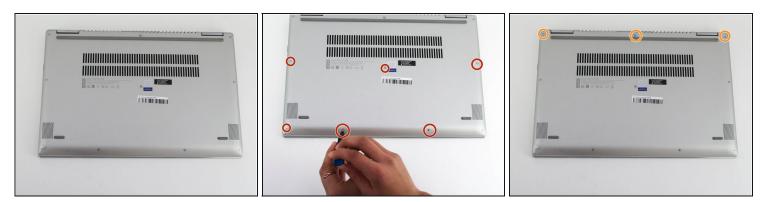

#### Step 1 — Bottom Cover

- Power off the device before starting.
- Flip the device over with the hinges facing away from you.
- Remove seven 5.0 mm Torx T5 screws.
- Remove three 9.5 mm Torx T5 screws.