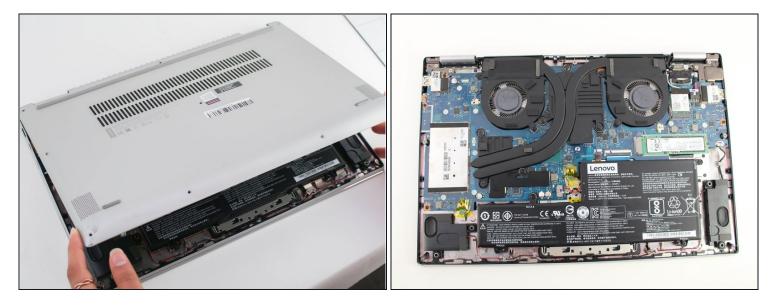

# Step 2

• Pry around the edges from one side to another with a plastic opening tool.

 $\triangle$  Do not pry on the side with the hinges because this can break the cover.

• Lift the case from the front until you feel resistance.

⚠ Do not keep lifting after you feel resistance, or the bottom cover can break.

- Pull the cover towards you, away from the hinges.
- Completely lift off the cover.