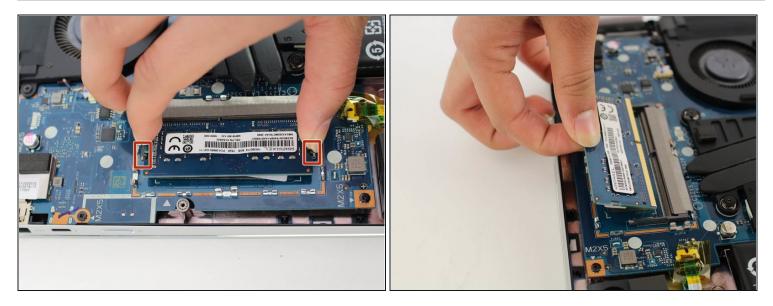

# Step 4

- Push outwards on the levers holding the short edges of the RAM in place. This will release the RAM.
- Gently pull the RAM out, diagonally up and away from the socket.

To reassemble your device, follow these instructions in reverse order. Make sure to align the RAM cover with the tabs when popping it back on.