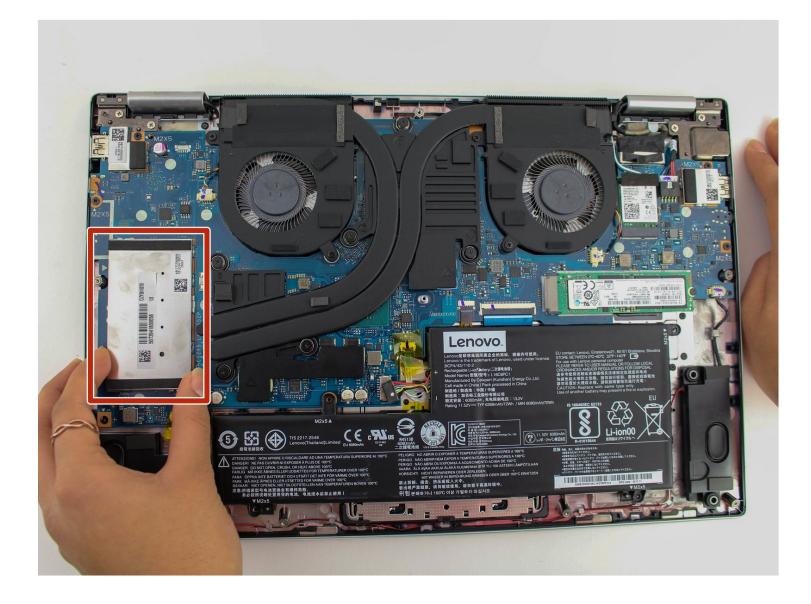

## Step 3 — RAM

- Use your fingers to pry the RAM cover loose and remove it.
  - (i) If you are having trouble prying the cover loose with your fingers, use a plastic opening tool.
- When refitting the RAM cover, make sure that the cover maintains the same orientation and lines up with the tabs surrounding the RAM.

# Step 4

- Push outwards on the levers holding the short edges of the RAM in place. This will release the RAM.
- Gently pull the RAM out, diagonally up and away from the socket.

To reassemble your device, follow these instructions in reverse order. Make sure to align the RAM cover with the tabs when popping it back on.