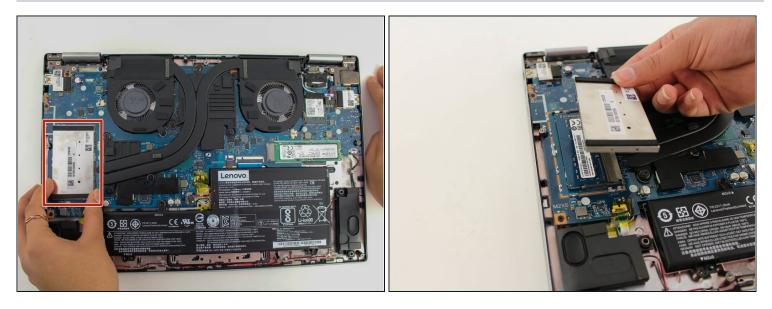

## Step 3 — RAM

- Use your fingers to pry the RAM cover loose and remove it.
  - (i) If you are having trouble prying the cover loose with your fingers, use a plastic opening tool.
- When refitting the RAM cover, make sure that the cover maintains the same orientation and lines up with the tabs surrounding the RAM.

# Step 4

- Push outwards on the levers holding the short edges of the RAM in place. This will release the RAM.
- Gently pull the RAM out, diagonally up and away from the socket.

To reassemble your device, follow these instructions in reverse order. Make sure to align the RAM cover with the tabs when popping it back on.