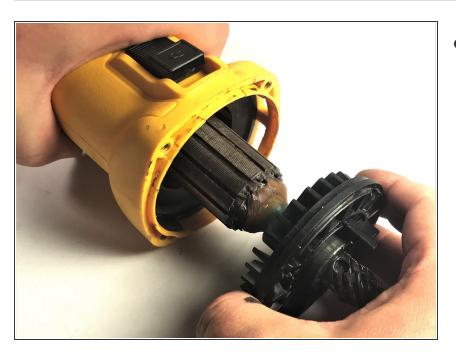

# **DeWalt DWE4011 Armature Replacement**

How to replace a DeWalt DWE4011 armature.

Written By: Kory Dalesky



## INTRODUCTION

The armature allows electrical current to go through the device and provide power to the grinding wheel. Without the armature, there would be no torque or power to spin the grinder. This guide will show how to replace it.

# **TOOLS:**

• T15 Torx Screwdriver (1)

#### Step 1 — Armature



 Remove the four T15 Torx screws from the front of the grinder and remove the face plate from the body.

### Step 2



• Pull away the armature from the body.

## Step 3



• Remove the armature entirely from the body.

To reassemble your device, follow these instructions in reverse order.