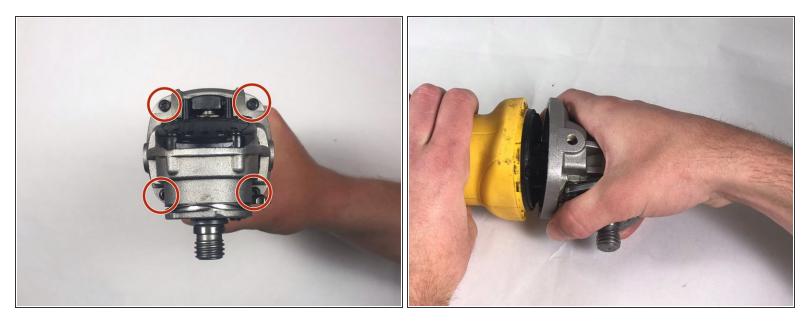

#### Step 1 — Armature

 Remove the four T15 Torx screws from the front of the grinder and remove the face plate from the body.