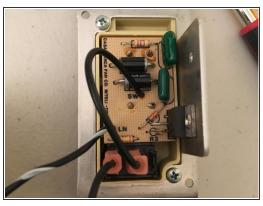

## Step 1 — Replace Burned Out Main Power Switch

- Apparently W-11 is obsolete and replaced by W-32 which is also obsolete.
- Main power switch was burned out. You can see lots of black around contacts of switch I took apart.
- I replaced it with a rocker switch (Digikey EG1510-ND, \$1 switch + \$5 shipping). It's the wrong color but brown switches are hard to find.
- New switch has on/off marking. Original switch always annoyed me because I could not tell if it
  was on or off.