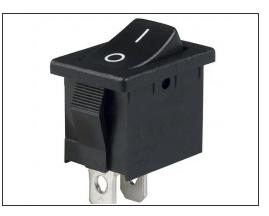

## Step 1 — Replace Burned Out Main Power Switch

- Apparently W-11 is obsolete and replaced by W-32 which is also obsolete.
- Main power switch was burned out. You can see lots of black around contacts of switch I took apart.
- I replaced it with a rocker switch (Digikey EG1510-ND, \$1 switch + \$5 shipping). It's the wrong color but brown switches are hard to find.
- New switch has on/off marking. Original switch always annoyed me because I could not tell if it
  was on or off.

To reassemble your device, follow these instructions in reverse order. **Important**: Buy SPST or SPDT switch or connectors won't fit.