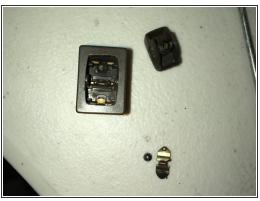

## Step 1 — Replace Burned Out Main Power Switch

- Apparently W-11 is obsolete and replaced by W-32 which is also obsolete.
- Main power switch was burned out. You can see lots of black around contacts of switch I took apart.
- I replaced it with a rocker switch (Digikey EG1510-ND, \$1 switch + \$5 shipping). It's the wrong color but brown switches are hard to find.
- New switch has on/off marking. Original switch always annoyed me because I could not tell if it
  was on or off.