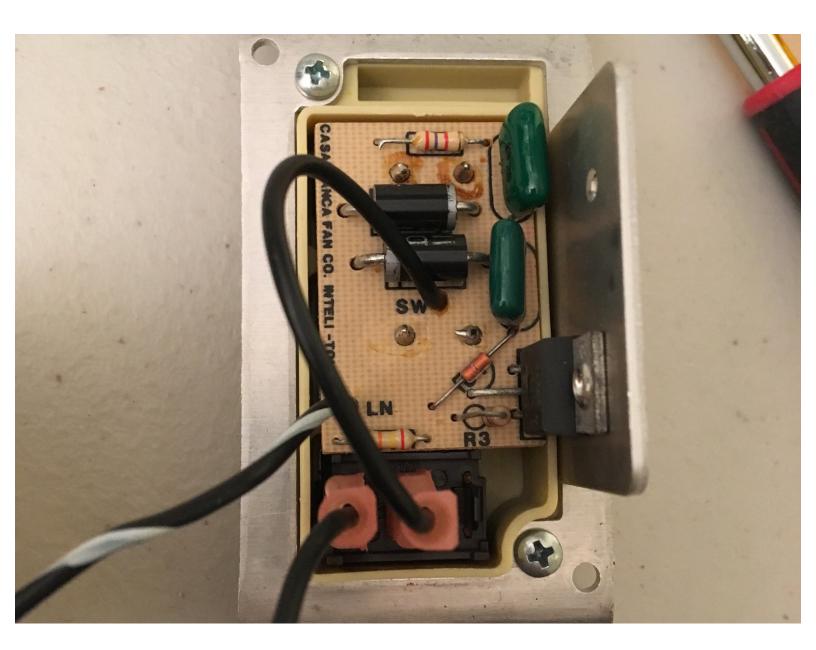

## Step 1 — Replace Burned Out Main Power Switch

- Apparently W-11 is obsolete and replaced by W-32 which is also obsolete.
- Main power switch was burned out. You can see lots of black around contacts of switch I took apart.
- I replaced it with a rocker switch (Digikey EG1510-ND, \$1 switch + \$5 shipping). It's the wrong color but brown switches are hard to find.
- New switch has on/off marking. Original switch always annoyed me because I could not tell if it
  was on or off.