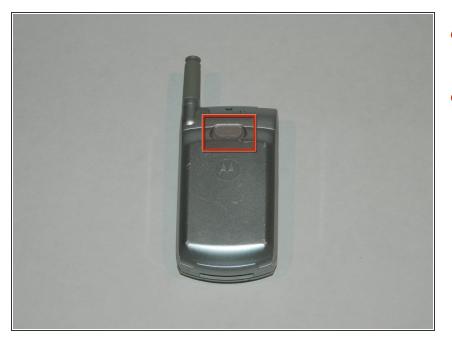

### Step 1 — Battery

- On the back of the phone, locate the tab with the down arrow.
- Using your finger, press the tab and slide the back cover down to release it from the phone.