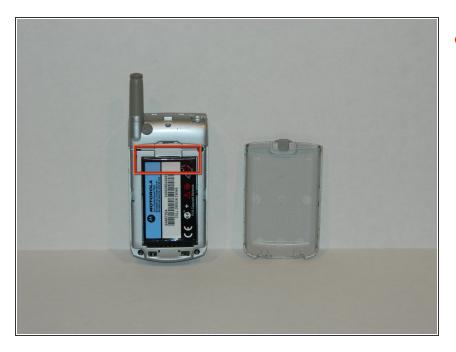

#### Step 2

 Inserting your finger in the recess at the top edge of the battery, pull the battery away from the housing to remove it.