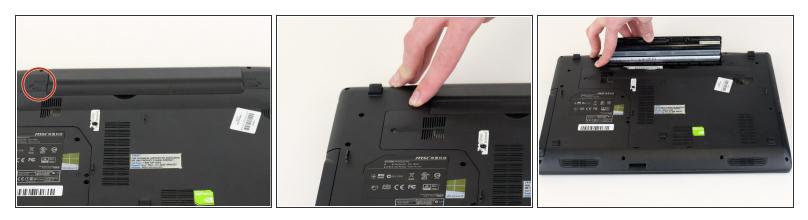

## Step 2

• Find the unlock tab located on the upper right side of the device, then slide it to the right.

#### Step 3

Slide and hold the release tab on the left side of the battery, so that you can remove the battery.

## Step 4

• While holding the release tab, remove the battery slowly.

To reassemble your device, follow these instructions in reverse order.