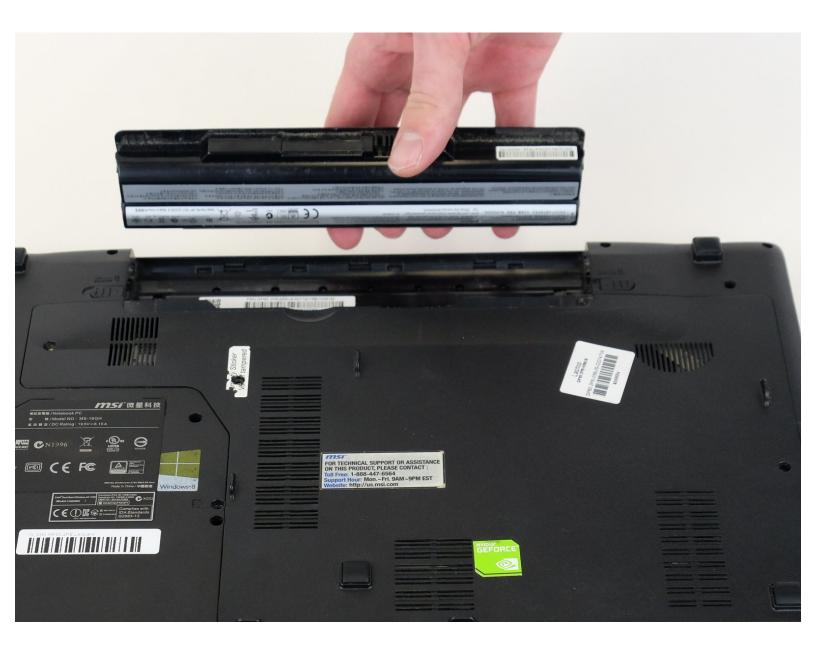

#### Step 3

Slide and hold the release tab on the left side of the battery, so that you can remove the battery.

## Step 4

• While holding the release tab, remove the battery slowly.

To reassemble your device, follow these instructions in reverse order.