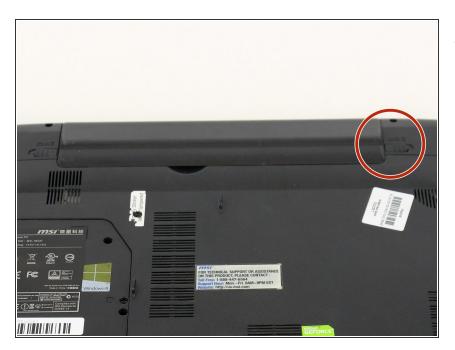

## Step 2

• Find the unlock tab located on the upper right side of the device, then slide it to the right.