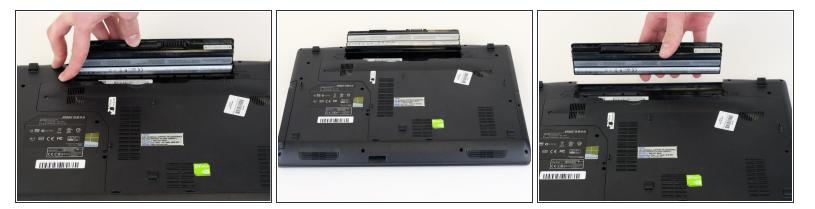

#### Step 1 — Battery

• Flip MSI GP60 2PE Leopard, so that the back is facing up.

## Step 2

• Find the unlock tab located on the upper right side of the device, then slide it to the right.

#### Step 3

Slide and hold the release tab on the left side of the battery, so that you can remove the battery.

## Step 4

• While holding the release tab, remove the battery slowly.

To reassemble your device, follow these instructions in reverse order.