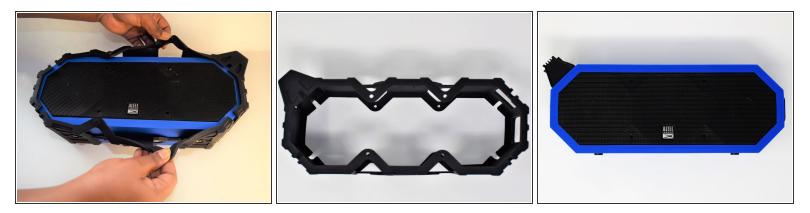

#### Step 1 — Speaker Handle

• Use your hands to remove the pegs (4) located on both sides of the speaker.

## Step 2

• Remove the outer black rubber housing of the speaker.