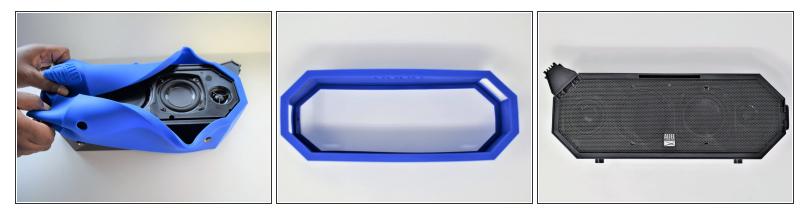

# Altec Lansing Super Life Jacket Speaker Handle Replacement

If your Altec Lansing Super Life Jacket speaker handle damaged, faculty, or loose, use the following step-by-step guide to replace it.

Written By: Tien Nguyen



# INTRODUCTION

If your Altec Lansing Super Life Jacket speaker handle damaged, faculty, or loose, use the following step-by-step guide to replace it.

## **TOOLS:**

۶

• Phillips #0 Screwdriver (1)

#### Step 1 — Speaker Handle



• Use your hands to remove the pegs (4) located on both sides of the speaker.

## Step 2



• Remove the outer black rubber housing of the speaker.

## Step 3



• Remove the inner blue rubber housing from the speaker.

## Step 4



• Remove the 4 7.8mm Phillips screws on the speaker cover using the PH0 screwdriver.

#### Step 5



• Carefully slide the handle off the speaker but pushing upwards to the direction the handle is facing.

To reassemble your device, follow these instructions in reverse order.