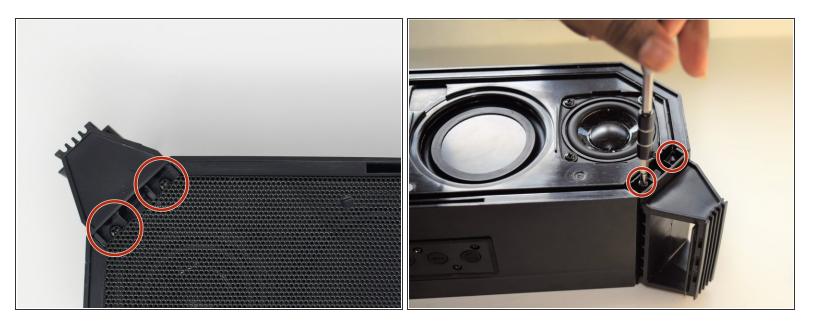

#### Step 1 — Speaker Handle

• Use your hands to remove the pegs (4) located on both sides of the speaker.

## Step 4

• Remove the 4 7.8mm Phillips screws on the speaker cover using the PH0 screwdriver.