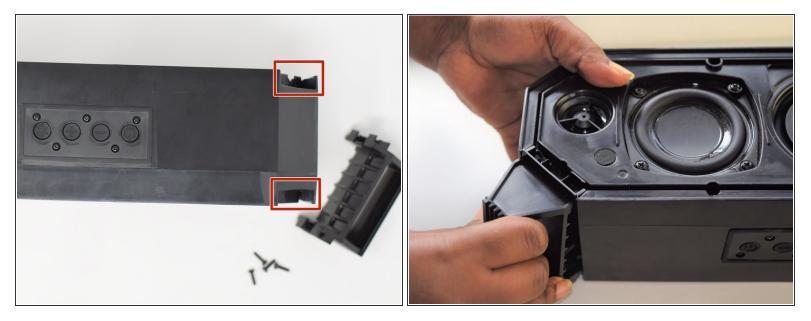

#### Step 5

• Carefully slide the handle off the speaker but pushing upwards to the direction the handle is facing.

To reassemble your device, follow these instructions in reverse order.