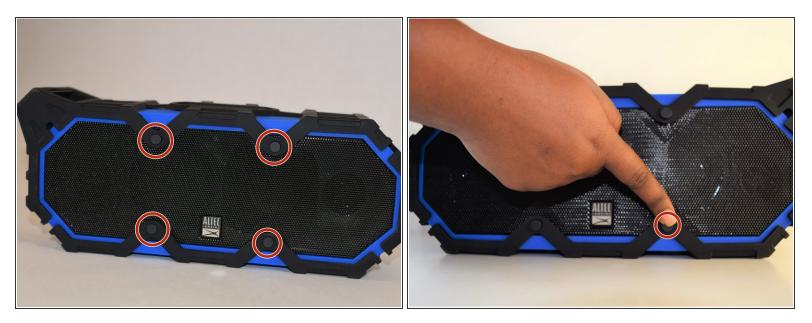

#### Step 1 — Speaker Handle

• Use your hands to remove the pegs (4) located on both sides of the speaker.