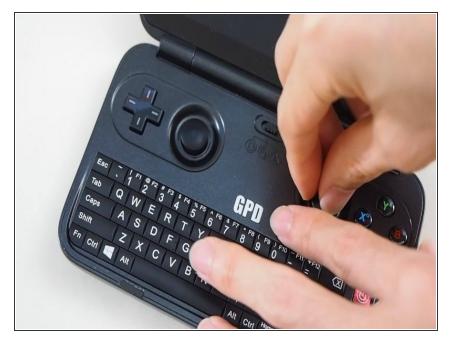

## Step 1 — Joystick Locker Cap

- Use force to remove the end of the locker cap on the joystick.
- Install the new locker cap where the old one used to be.

To reassemble your device, please follow these steps in reverse order.