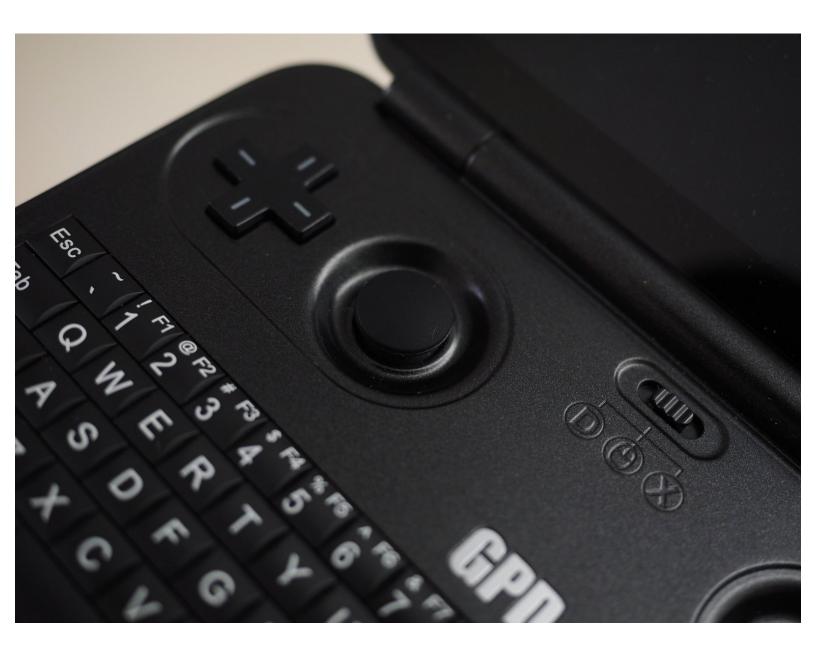

## INTRODUCTION

Le joystick GPD WIN est facile à salir.

S'il devient difficile à utiliser, remplacez le cache-culbuteurs.

## Step 1 — Joystick Locker Cap

- Use force to remove the end of the locker cap on the joystick.
- Install the new locker cap where the old one used to be.

To reassemble your device, please follow these steps in reverse order.