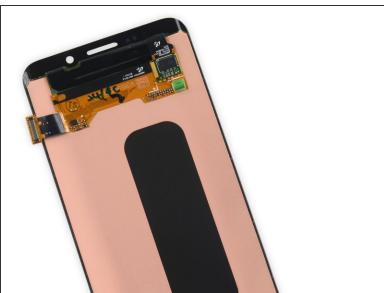

## Step 1 — Display assembly guide differentiation

- If your replacement part looks like the first image, follow the <u>display assembly and frame</u> replacement guide.
- If your replacement part looks like the second image, follow the <u>display assembly replacement</u> guide.