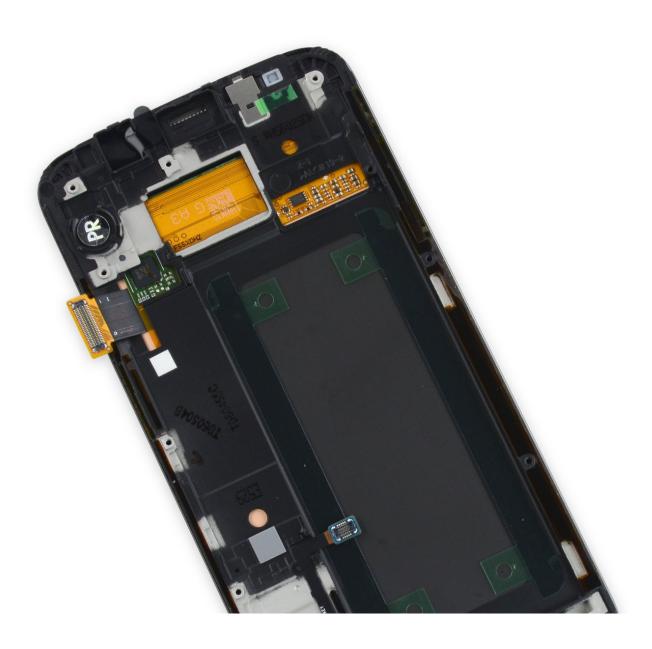

## Step 1 — Display assembly guide differentiation

- If your replacement part looks like the first image, follow the <u>display assembly and frame</u> replacement guide.
- If your replacement part looks like the second image, follow the <u>display assembly replacement</u> guide.