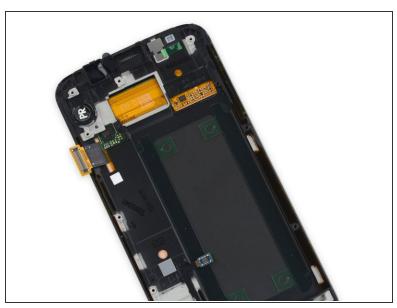

## Step 1 — Display assembly guide differentiation

- If your replacement part looks like the first image, follow the <u>display assembly and frame</u> replacement guide.
- If your replacement part looks like the second image, follow the <u>display assembly replacement</u> guide.