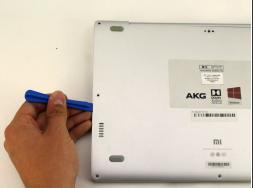

## Step 1 — Rear Casing

 Orient the computer so the Xiaomi logo is at the bottom of the device.

# Step 2

• Insert the plastic opening tool underneath the top-middle rubber covering and lift upwards to reveal the hidden screw.

 Remove the eight 3 mm screws using the Torx T5 driver by inserting the screwdriver into each screw and rotating counterclockwise.