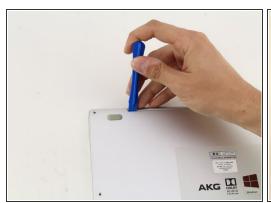

## Step 4

- Insert the plastic opening tool into each side of the computer and push the tool downwards to pop open the back cover.
- (i) You will hear popping noises as you remove the cover.

Remove the back of the laptop by gently lifting the casing upwards.