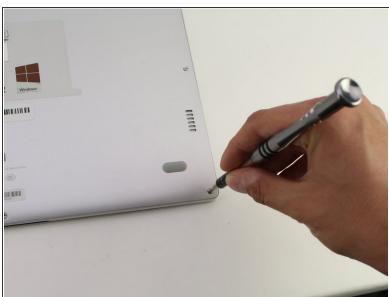

# Step 2

• Insert the plastic opening tool underneath the top-middle rubber covering and lift upwards to reveal the hidden screw.

 Remove the eight 3 mm screws using the Torx T5 driver by inserting the screwdriver into each screw and rotating counterclockwise.