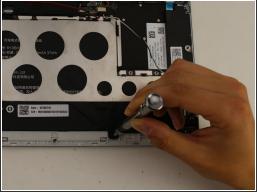

# Step 2

• Insert the plastic opening tool underneath the top-middle rubber covering and lift upwards to reveal the hidden screw.

 Remove the eight 3 mm screws using the Torx T5 driver by inserting the screwdriver into each screw and rotating counterclockwise.