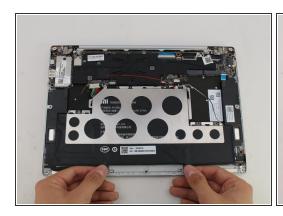

## Step 4

- Insert the plastic opening tool into each side of the computer and push the tool downwards to pop open the back cover.
- (i) You will hear popping noises as you remove the cover.

Remove the back of the laptop by gently lifting the casing upwards.