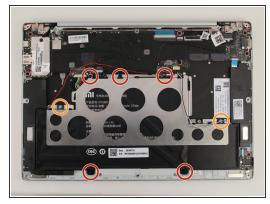

## Step 10

- Use a PH1 screwdriver to remove the five 2mm black screws.
- Remove two silver 1mm JIS #00 screws.
- (i) There will be clear plastic spacers that come off with the silver screws.

- Lift the battery up and pull out from the device.
- (i) The metal bracket will come out with the battery.