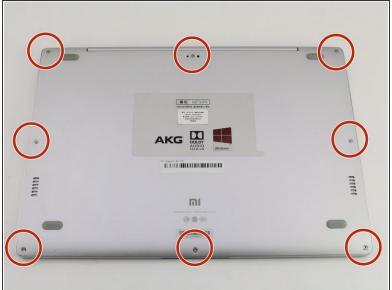

# Step 2

• Insert the plastic opening tool underneath the top-middle rubber covering and lift upwards to reveal the hidden screw.

 Remove the eight 3 mm screws using the Torx T5 driver by inserting the screwdriver into each screw and rotating counterclockwise.