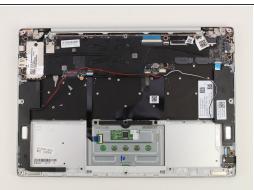

## Step 4

- Insert the plastic opening tool into each side of the computer and push the tool downwards to pop open the back cover.
- (i) You will hear popping noises as you remove the cover.

Remove the back of the laptop by gently lifting the casing upwards.