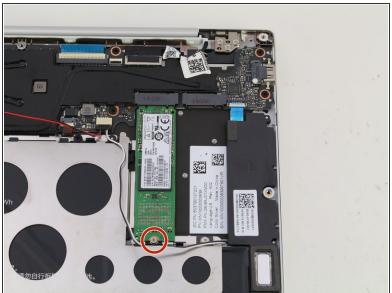

#### Step 6 — SSD

 Detach the white and black speaker wires by pulling them from the small black tabs along the perimeter of the metal bracket.

Remove the 1.5mm screw using the JIS #00 screwdriver.