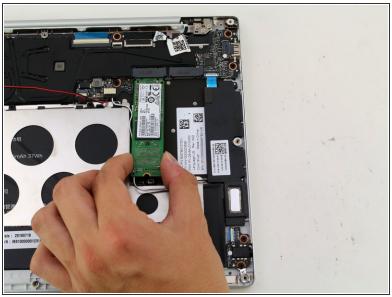

# Step 8

Lift the SSD up from the device and gently pull the SSD from the laptop.