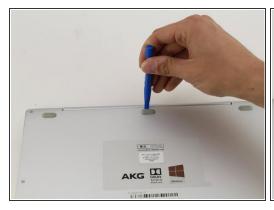

# Step 2

• Insert the plastic opening tool underneath the top-middle rubber covering and lift upwards to reveal the hidden screw.

 Remove the eight 3 mm screws using the Torx T5 driver by inserting the screwdriver into each screw and rotating counterclockwise.