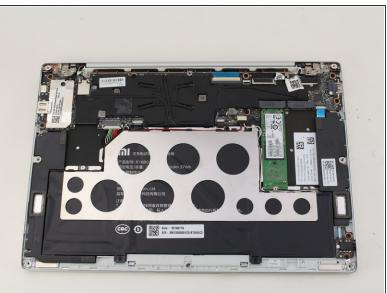

#### Step 6 — SSD

 Detach the white and black speaker wires by pulling them from the small black tabs along the perimeter of the metal bracket.

Remove the 1.5mm screw using the JIS #00 screwdriver.

# Step 8

Lift the SSD up from the device and gently pull the SSD from the laptop.