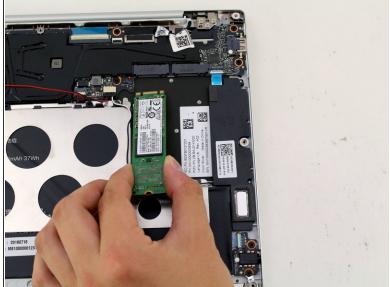

# Step 8

Lift the SSD up from the device and gently pull the SSD from the laptop.