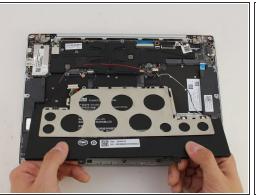

## Step 4

- Insert the plastic opening tool into each side of the computer and push the tool downwards to pop open the back cover.
- (i) You will hear popping noises as you remove the cover.

Remove the back of the laptop by gently lifting the casing upwards.