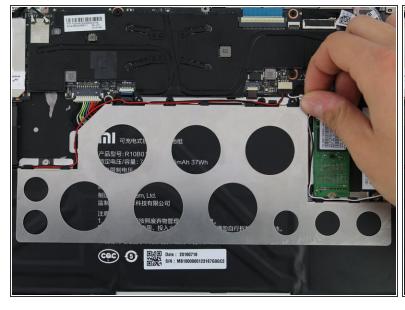

#### Step 6 — SSD

 Detach the white and black speaker wires by pulling them from the small black tabs along the perimeter of the metal bracket.

Remove the 1.5mm screw using the JIS #00 screwdriver.