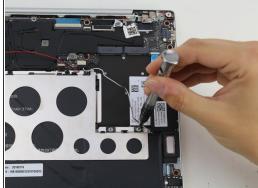

#### Step 6 — SSD

 Detach the white and black speaker wires by pulling them from the small black tabs along the perimeter of the metal bracket.

Remove the 1.5mm screw using the JIS #00 screwdriver.