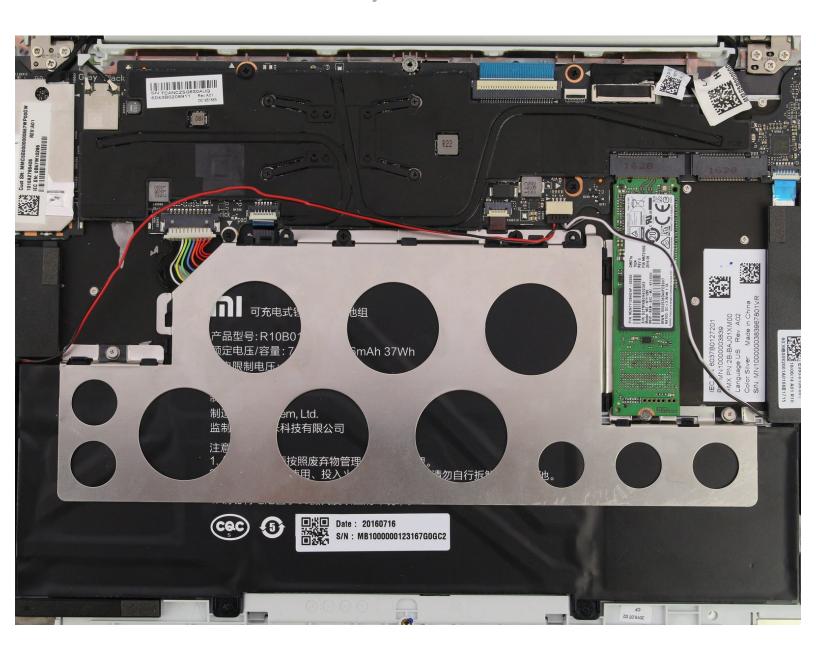

#### Step 6 — SSD

 Detach the white and black speaker wires by pulling them from the small black tabs along the perimeter of the metal bracket.

Remove the 1.5mm screw using the JIS #00 screwdriver.

# Step 8

Lift the SSD up from the device and gently pull the SSD from the laptop.

#### Step 9 — Battery

 Detach the red wire from the tabs on the perimeter of the metal bracket.

## Step 10

- Use a PH1 screwdriver to remove the five 2mm black screws.
- Remove two silver 1mm JIS #00 screws.
- (i) There will be clear plastic spacers that come off with the silver screws.

- Lift the battery up and pull out from the device.
- (i) The metal bracket will come out with the battery.