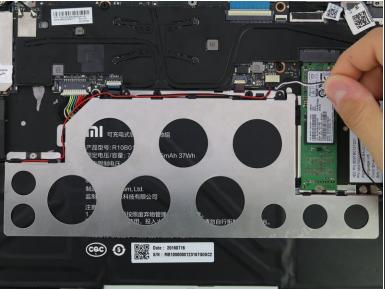

# Step 8

Lift the SSD up from the device and gently pull the SSD from the laptop.