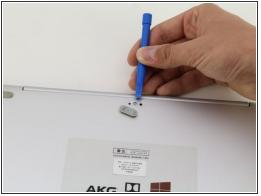

# Step 2

• Insert the plastic opening tool underneath the top-middle rubber covering and lift upwards to reveal the hidden screw.

 Remove the eight 3 mm screws using the Torx T5 driver by inserting the screwdriver into each screw and rotating counterclockwise.