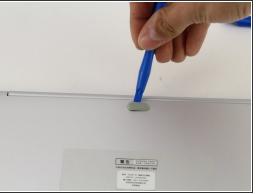

## Step 4

- Insert the plastic opening tool into each side of the computer and push the tool downwards to pop open the back cover.
- (i) You will hear popping noises as you remove the cover.

Remove the back of the laptop by gently lifting the casing upwards.