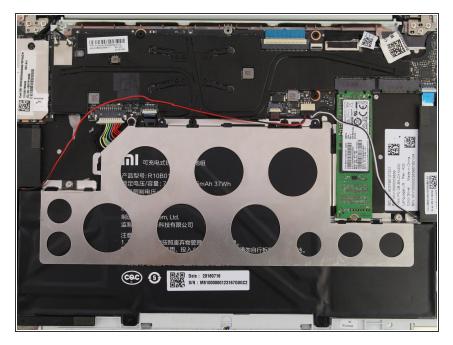

#### Step 9 — Battery

 Detach the red wire from the tabs on the perimeter of the metal bracket.