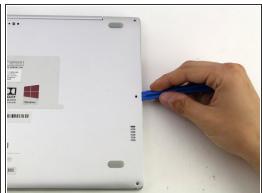

## Step 4

- Insert the plastic opening tool into each side of the computer and push the tool downwards to pop open the back cover.
- (i) You will hear popping noises as you remove the cover.

Remove the back of the laptop by gently lifting the casing upwards.