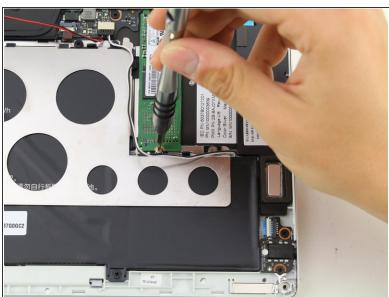

#### Step 6 — SSD

 Detach the white and black speaker wires by pulling them from the small black tabs along the perimeter of the metal bracket.

Remove the 1.5mm screw using the JIS #00 screwdriver.