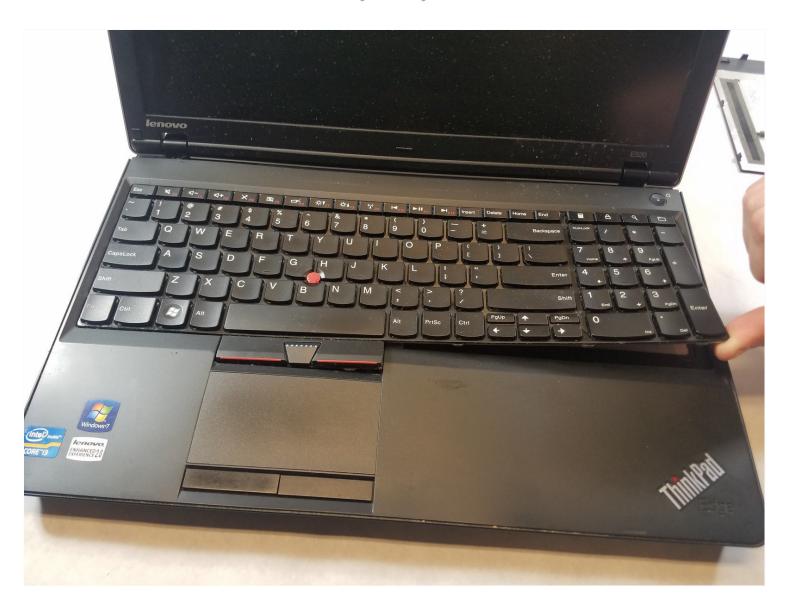

### Step 2

- Turn the laptop back over so that the keyboard is facing you.
- Use your hands to separate the keyboard from the laptop

To reassemble your device, follow these instructions in reverse order.