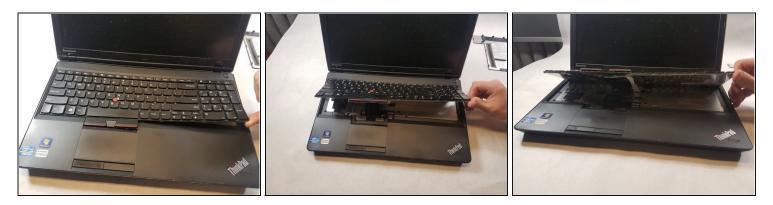

### Step 2

- Turn the laptop back over so that the keyboard is facing you.
- Use your hands to separate the keyboard from the laptop

To reassemble your device, follow these instructions in reverse order.