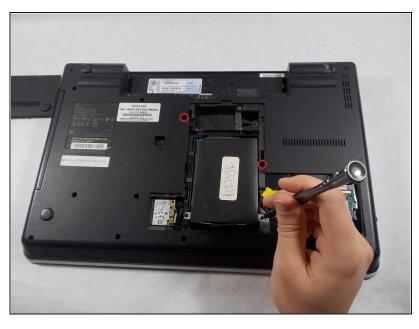

#### Step 1 — Keyboard

- A Remove the battery from the back of the device
- Unscrew the two 3.175 mm diameter and 6.35 mm length screws with keyboard symbols pointing at them using a Phillips head screwdriver.