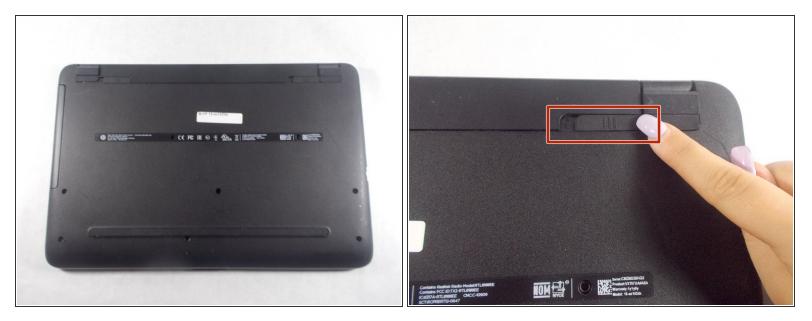

## Step 1 — Battery

- Turn off the computer and flip it upside down and place on a flat surface
- Push the <u>battery lock</u> on both sides, sliding them to each other, to unlock the battery
- Lift the battery from the center and remove