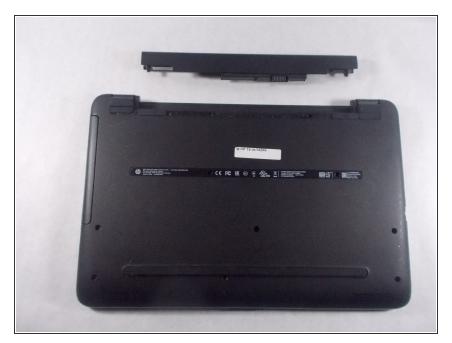

## Step 1 — Battery

- Turn off the computer and flip it upside down and place on a flat surface
- Push the <u>battery lock</u> on both sides, sliding them to each other, to unlock the battery
- Lift the battery from the center and remove