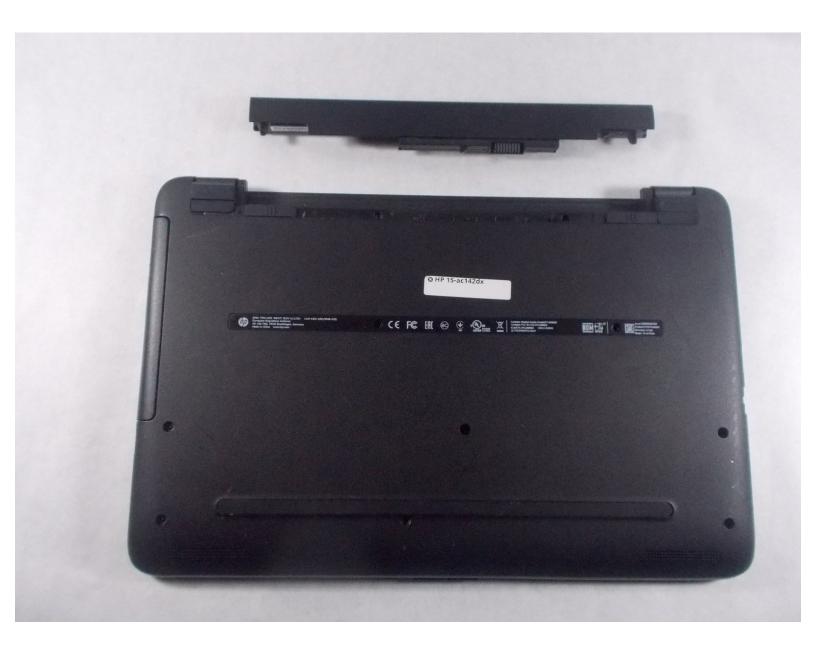

## HP 15-ac142dx Battery Replacement

Successfully guild you with descriptive instructions on how to replace the battery.

Written By: Nicole Mathieu

This document was generated on 2020-11-28 06:40:59 AM (MST).

## Step 1 — Battery

- Turn off the computer and flip it upside down and place on a flat surface
- Push the <u>battery lock</u> on both sides, sliding them to each other, to unlock the battery
- Lift the battery from the center and remove