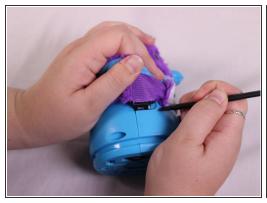

# Step 2

 Using the plastic opening tool, push in on the purple clip.

- Pull the wing off of the hatchimal.
- The wing should come off with little resistance.