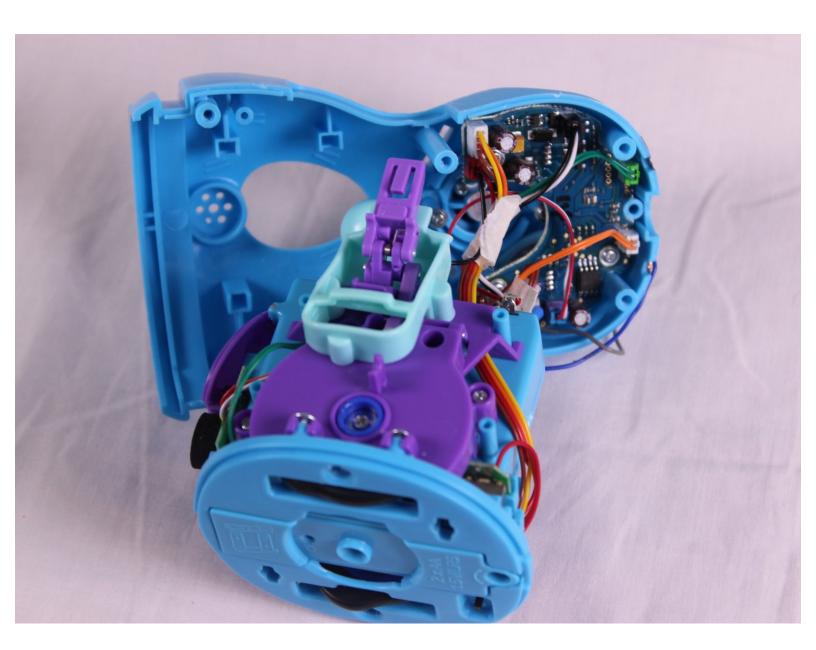

- Pull the casing apart.
- Remove the yellow speaker cable.

- Remove the three 7mm Phillips #00 screws from the head.
- Remove the wheel base and the circuit board carefully not to damage the spring.

- Push the six black fur clips out using the spudger.
- Remove the fur completely.

## Step 12 — Wheel Replacement

Lift up and remove the light blue plastic casing.

Remove the six 7mm Phillips #00 screws.

- Remove the purple plastic casing. It should come off with little resistance.
- Remove the wheel.