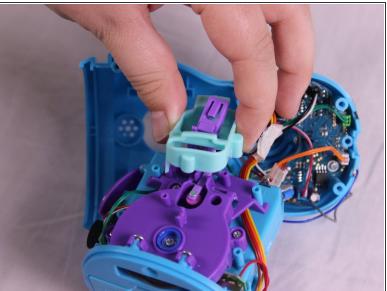

## Step 1 — Plastic Wing Replacement

lay the Hatchimal on its side.

# Step 2

 Using the plastic opening tool, push in on the purple clip.

- Pull the wing off of the hatchimal.
- The wing should come off with little resistance.