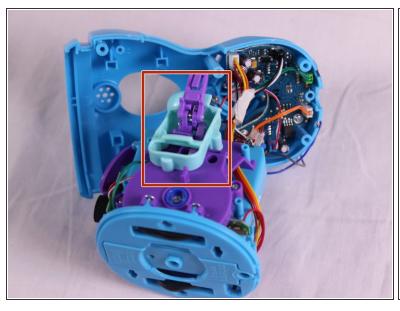

- Pull the casing apart.
- Remove the yellow speaker cable.

- Remove the three 7mm Phillips #00 screws from the head.
- Remove the wheel base and the circuit board carefully not to damage the spring.

- Push the six black fur clips out using the spudger.
- Remove the fur completely.