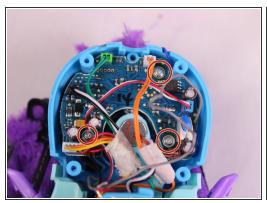

- Pull the casing apart.
- Remove the yellow speaker cable.

- Remove the three 7mm Phillips #00 screws from the head.
- Remove the wheel base and the circuit board carefully not to damage the spring.

- Push the six black fur clips out using the spudger.
- Remove the fur completely.