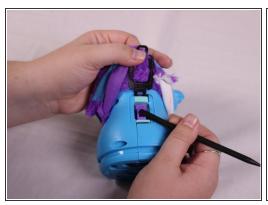

- Lift fur up to reveal the next set of clips.
- Insert a spudger to push up on the black clip to free it.
- Pull out the clip.

- Lift the fur up and over the Hatchimals Head.
- Remove the six 12mm Phillips #00 screws from then body.