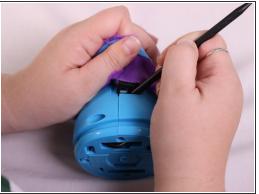

#### Step 4 — Fur Replacement

Cut the fur retaining zip-tie with a pair of scissors.

Lift the fur up until it can't go further.

- Use the spudger tool to push up on the black clip to free it.
- Pull the clip out.