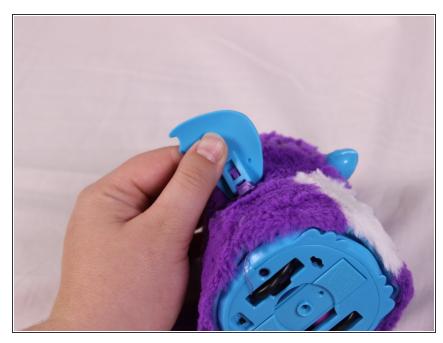

# Step 2

 Using the plastic opening tool, push in on the purple clip.

- Pull the wing off of the hatchimal.
- The wing should come off with little resistance.