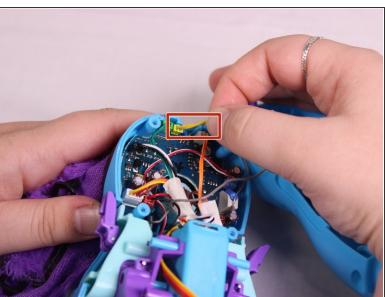

- Pull the casing apart.
- Remove the yellow speaker cable.

- Remove the three 7mm Phillips #00 screws from the head.
- Remove the wheel base and the circuit board carefully not to damage the spring.

- Push the six black fur clips out using the spudger.
- Remove the fur completely.