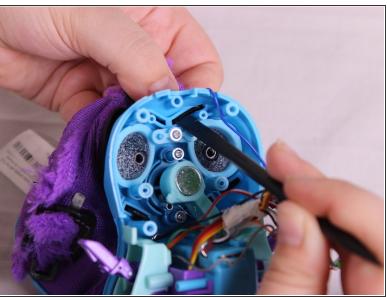

- Pull the casing apart.
- Remove the yellow speaker cable.

- Remove the three 7mm Phillips #00 screws from the head.
- Remove the wheel base and the circuit board carefully not to damage the spring.

- Push the six black fur clips out using the spudger.
- Remove the fur completely.