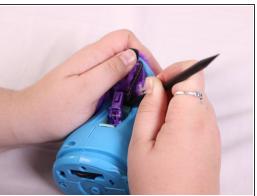

# Step 2

 Using the plastic opening tool, push in on the purple clip.

- Pull the wing off of the hatchimal.
- The wing should come off with little resistance.