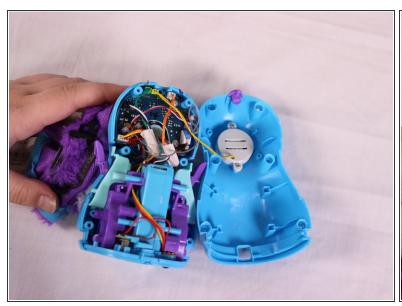

- Pull the casing apart.
- Remove the yellow speaker cable.

- Remove the three 7mm Phillips #00 screws from the head.
- Remove the wheel base and the circuit board carefully not to damage the spring.

- Push the six black fur clips out using the spudger.
- Remove the fur completely.