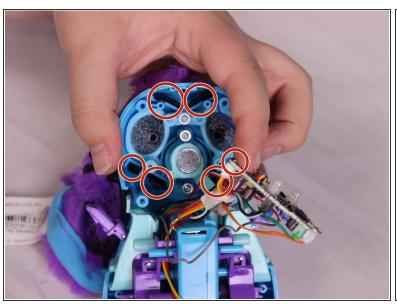

- Lift fur up to reveal the next set of clips.
- Insert a spudger to push up on the black clip to free it.
- Pull out the clip.

- Lift the fur up and over the Hatchimals Head.
- Remove the six 12mm Phillips #00 screws from then body.