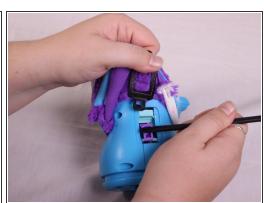

#### Step 4 — Fur Replacement

Cut the fur retaining zip-tie with a pair of scissors.

Lift the fur up until it can't go further.

- Use the spudger tool to push up on the black clip to free it.
- Pull the clip out.