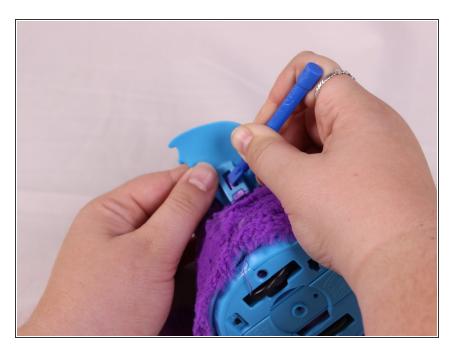

# Step 2

 Using the plastic opening tool, push in on the purple clip.

- Pull the wing off of the hatchimal.
- The wing should come off with little resistance.