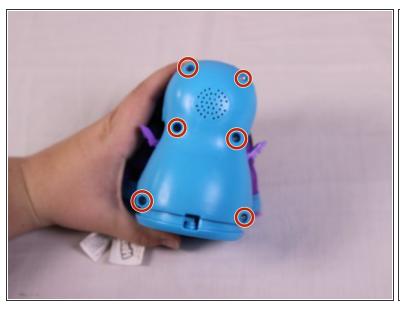

- Lift fur up to reveal the next set of clips.
- Insert a spudger to push up on the black clip to free it.
- Pull out the clip.

- Lift the fur up and over the Hatchimals Head.
- Remove the six 12mm Phillips #00 screws from then body.