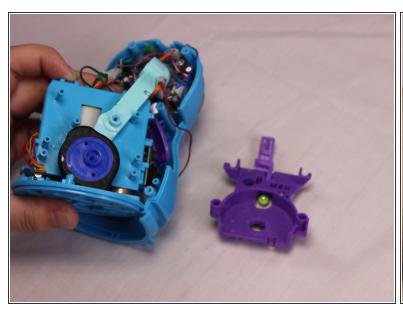

## Step 12 — Wheel Replacement

Lift up and remove the light blue plastic casing.

Remove the six 7mm Phillips #00 screws.

- Remove the purple plastic casing. It should come off with little resistance.
- Remove the wheel.