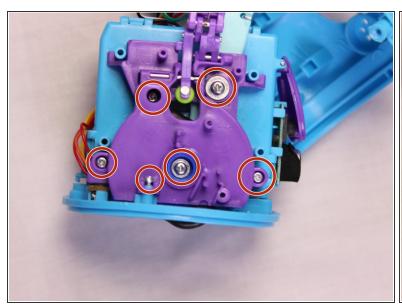

## Step 12 — Wheel Replacement

Lift up and remove the light blue plastic casing.

Remove the six 7mm Phillips #00 screws.

- Remove the purple plastic casing. It should come off with little resistance.
- Remove the wheel.