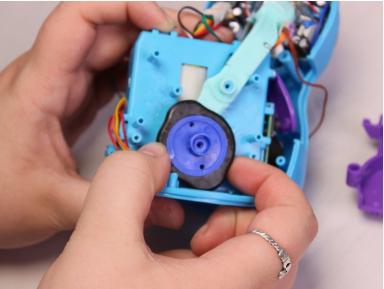

## Step 12 — Wheel Replacement

Lift up and remove the light blue plastic casing.

Remove the six 7mm Phillips #00 screws.

- Remove the purple plastic casing. It should come off with little resistance.
- Remove the wheel.