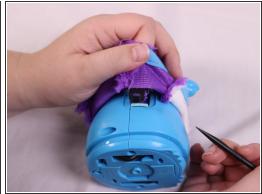

#### Step 4 — Fur Replacement

Cut the fur retaining zip-tie with a pair of scissors.

Lift the fur up until it can't go further.

- Use the spudger tool to push up on the black clip to free it.
- Pull the clip out.

- Lift fur up to reveal the next set of clips.
- Insert a spudger to push up on the black clip to free it.
- Pull out the clip.

- Lift the fur up and over the Hatchimals Head.
- Remove the six 12mm Phillips #00 screws from then body.