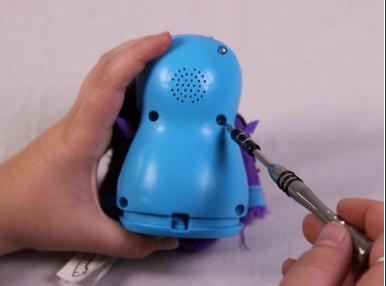

- Lift fur up to reveal the next set of clips.
- Insert a spudger to push up on the black clip to free it.
- Pull out the clip.

- Lift the fur up and over the Hatchimals Head.
- Remove the six 12mm Phillips #00 screws from then body.