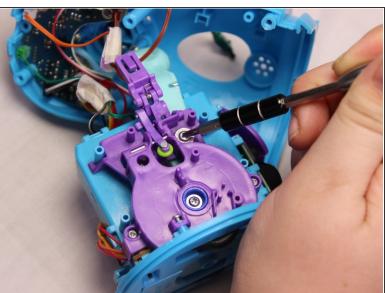

## Step 12 — Wheel Replacement

Lift up and remove the light blue plastic casing.

Remove the six 7mm Phillips #00 screws.

- Remove the purple plastic casing. It should come off with little resistance.
- Remove the wheel.